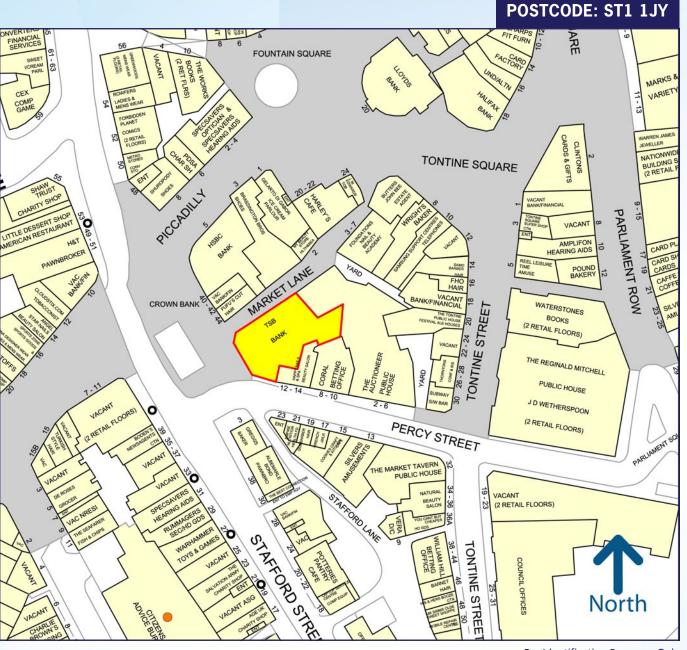

Crown Bank is situated in the heart of the city centre (Hanley) at the junction of Stafford Street, Percy Street, and Piccadilly. The city centre is the primary shopping centre for Stoke on Trent with the Intu Potteries Centre approximately 150 m to the north accommodating a wide variety of retail occupiers in 80 retail units, 6 restaurants and a 9 screen cinema.

Nearby occupiers include Greggs, HSBC, Specsavers and Coral.