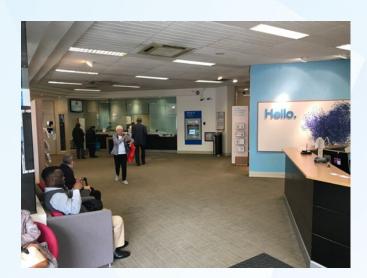

# **DESCRIPTION**

Crown Bank comprises a modern three storey building providing a ground floor banking hall with first and second floor office accommodation. The ground floor is fitted out to a high standard and benefits from two entrance points. Access to the upper floors is by way of a staircase and lift and comprises a variety of office accommodation and toilet facilities.