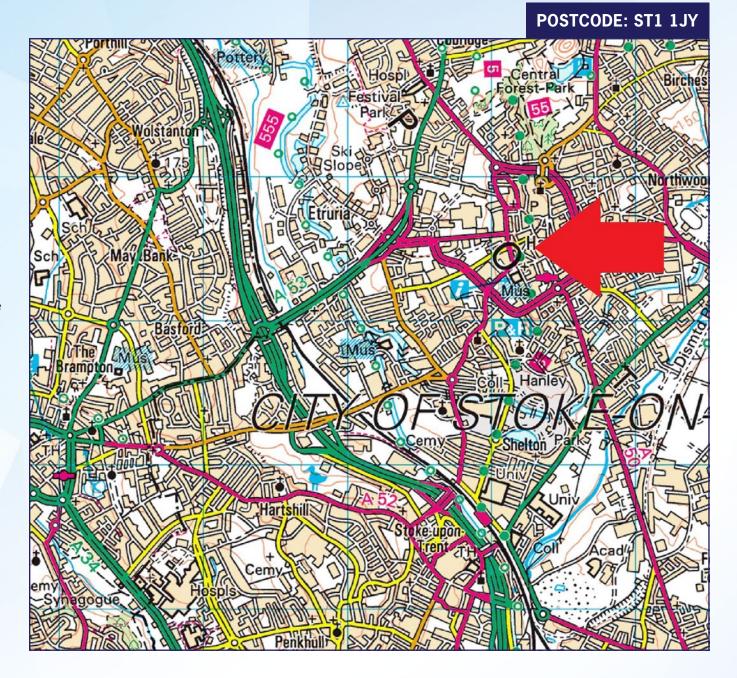

# **LOCATION**

Stoke on Trent has a population of approximately 260,000 people and is located 15 miles to the north of Stafford, 12 miles to the south east of Crewe and 10 miles to the south of Congleton. Stoke on Trent benefits from a main line of railway station providing regular services to Manchester, Birmingham and London.

Crown Bank is situated in the heart of the city centre (Hanley) at the junction of Stafford Street, Percy Street, and Piccadilly. The city centre is the primary shopping centre for Stoke on Trent with the Intu Potteries Centre approximately 150 m to the north accommodating a wide variety of retail occupiers in 80 retail units, 6 restaurants and a 9 screen cinema.