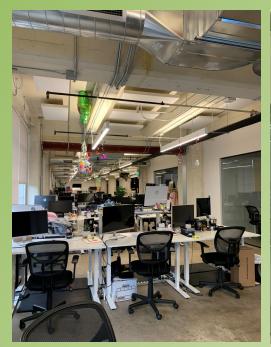

## PROPERTY HIGHLIGHTS

- First class creative office building in the Arts District
- General office use and studio space use
- Communal kitchen area
- FF&F TBD
- Free-flowing floorplan with a large open area
- Polished concrete floors