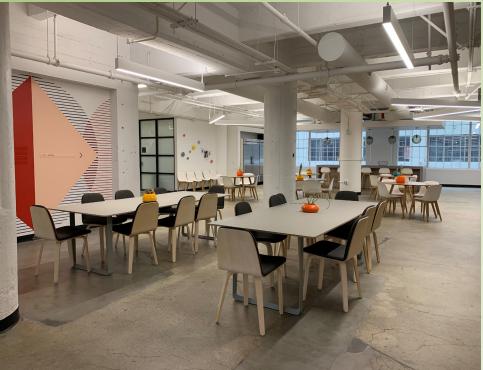

## PROPERTY HIGHLIGHTS

- First class creative office building in the Arts District
- General office use and studio space use
- Communal kitchen area
- FF&F TBD
- Free-flowing floorplan with a large open area
- Polished concrete floors