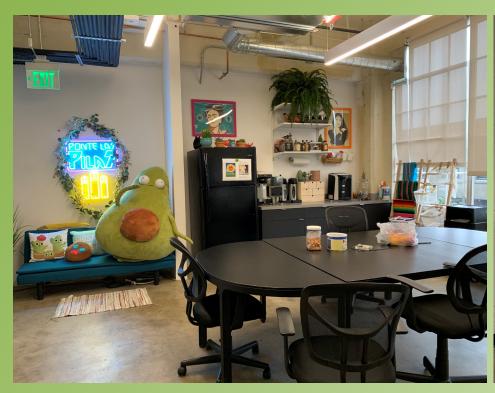

## PROPERTY HIGHLIGHTS

- First class creative office building in the Arts District
- General office use and studio space use
- Communal kitchen area
- FF&F TBD
- Free-flowing floorplan with a large open area
- Polished concrete floors