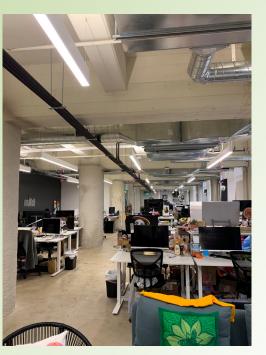

## 767 ALAMEDA ST. Los Angeles, CA 90023

UNIQUE 2nd FLOOR CREATIVE OFFICE/SHOWROOM SPACE

## PROPERTY HIGHLIGHTS

- First class creative office building in the Arts District
- General office use and studio space use
- Communal kitchen area
- FF&F TBD
- Free-flowing floorplan with a large open area
- Polished concrete floors