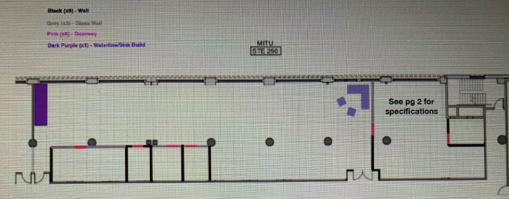

SIZE 6,698 SF

RENTAL RATE

\$3.50/SF/Mo., NNN (approx. \$0.10/Mo.) \$42.00/SF/Yr, NNN (approx. \$1.17/Yr.)

AVAILABILITY Upon Master Landlord consent

**SUBLEASE TERM** 

Through March 31, 2022

**PARKING** 

Reserved: \$300.00/space/Mo. Unreserved: \$175.00/space/Mo.