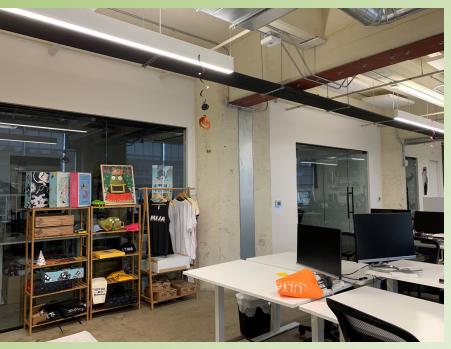

## 767 ALAMEDA ST. Los Angeles, CA 90023

UNIQUE 2nd FLOOR CREATIVE OFFICE/SHOWROOM SPACE

## PROPERTY HIGHLIGHTS

- First class creative office building in the Arts District
- General office use and studio space use
- Communal kitchen area
- FF&F TBD
- Free-flowing floorplan with a large open area
- Polished concrete floors