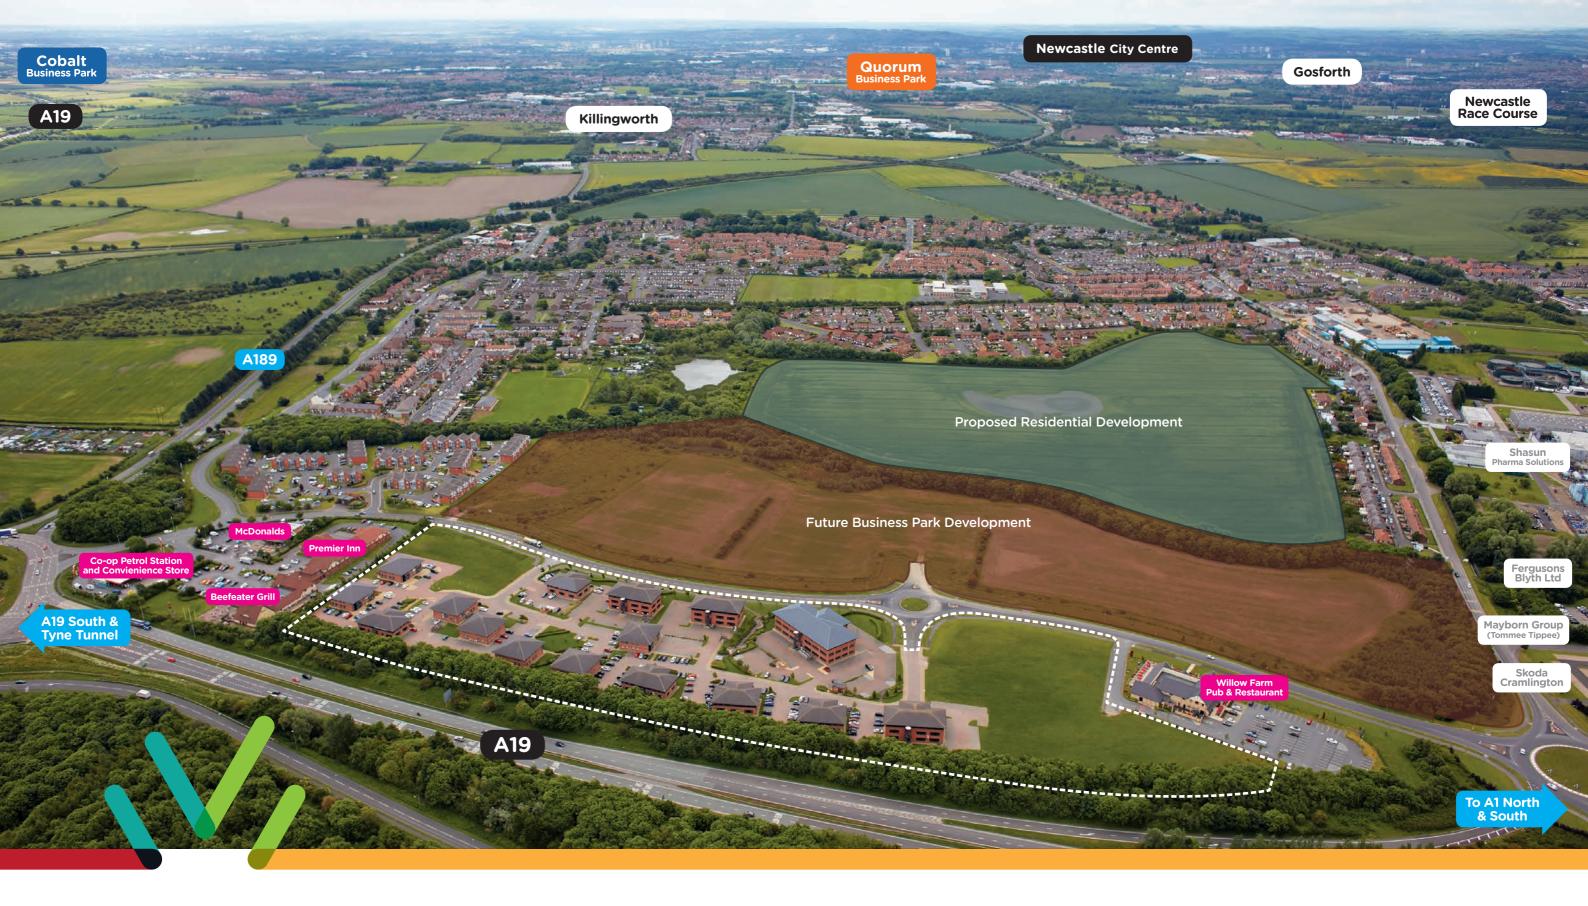

We are a lot *closer* than you think... to outstanding retail and leisure facilities

#### The Business Park benefits from:

The Willow Farm Pub Restaurant Premier Inn Beefeater McDonalds Co-op Petrol Filling Station and Convenience Store

#### Amenities within 1 mile Manor Walks Retail Park with tenants including:

NEXT ARGOS M&S Simply Food Currys PC World ASDA Sainsbury's Carpetright Halfords Frankie & Benny's Subway Concordia Leisure Centre Vue Cinema

#### Kingston Park Retail - 6 miles Silverlink Retail Park - 6 miles

**Northumberland Business Park** is adjacent to the A19, which provides direct access to the A1 (3 mins drive) so road links to Newcastle City Centre, the rest of the region and nationally are quick and efficient.

The Business Park is 8 miles (19 mins drive) north of Newcastle upon Tyne and 1 mile south of Cramlington Town Centre. Newcastle International Airport lies 10 miles (14 mins drive) to the west, Newcastle Central Station only 11.5 miles (20 mins drive) and Newcastle International Ferry Terminal 8 miles (14 mins drive), making Northumberland Business Park one of the prime north east office locations.

#### A1 North & South

Northumberland Business Park Newburn Riverside Quorum Cobalt

4 mins (2.4 miles) 7 mins (2.2 miles) 8 mins (3.1 miles)

12 mins (6.6 miles)

14 mins (10 miles)

17 mins (9.1 miles)

22 mins (15 miles)