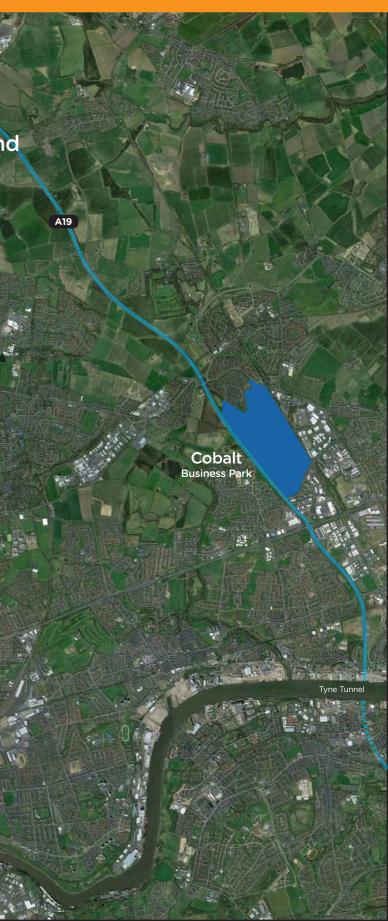

#### **Tyne Tunnel**

Cobalt Northumberland Business Park Quorum Newburn Riverside

8 mins (3.2 miles) 13 mins (7.5 miles) 15 mins (8.8 miles) 24 mins (17.9 miles)

4 mins (1.4 miles)

10 mins (5 miles)

11 mins (6.2 miles)