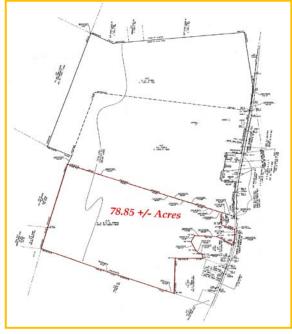

## FOR SALE

• North Quaker Lane Hyde Park, NY 12580

• Location: 1.9 Miles / 4 Minutes to NYS Route 9G 8 Miles from Taconic State Parkway

• **Acreage:** 78.85 +/- Acres

• Frontage: North Quaker Lane (CR16) - 275'