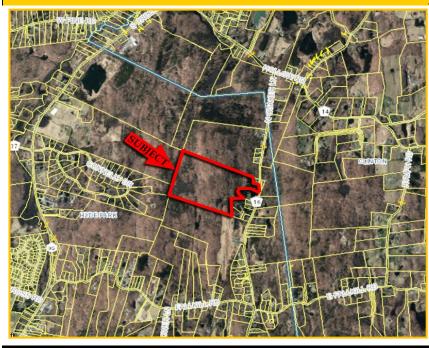

## FOR SALE

• North Quaker Lane Hyde Park, NY 12580

• Location: 1.9 Miles / 4 Minutes to NYS Route 9G 8 Miles from Taconic State Parkway

• **Acreage:** 78.85 +/- Acres

• Frontage: North Quaker Lane (CR16) - 275'