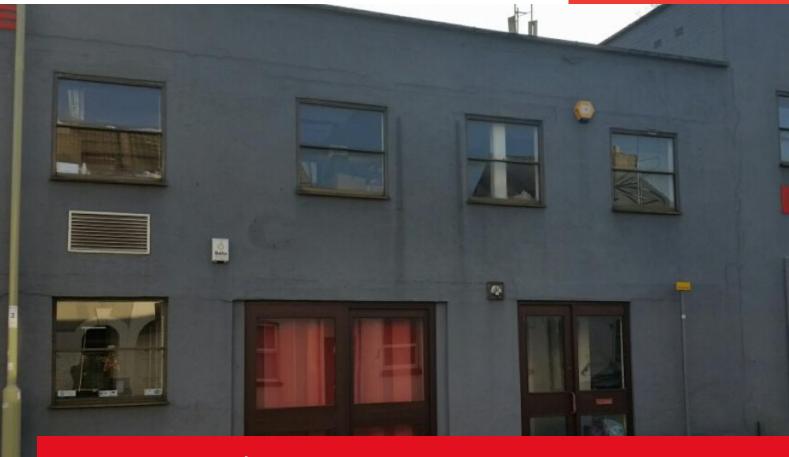

#### Description

The property comprises a two storey building with the first floor fitted as offices and the ground floor as storage/workshop. Access into the ground floor area is through a personnel door with stairs leading to the first floor and a loading door for the workshop/storage area. Externally 4 car parking spaces are provided with the unit.