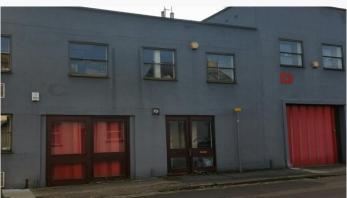

#### Description

The property comprises a two storey building with the first floor fitted as offices and the ground floor as storage/workshop. Access into the ground floor area is through a personnel door with stairs leading to the first floor and a loading door for the workshop/storage area. Externally 4 car parking spaces are provided with the unit.