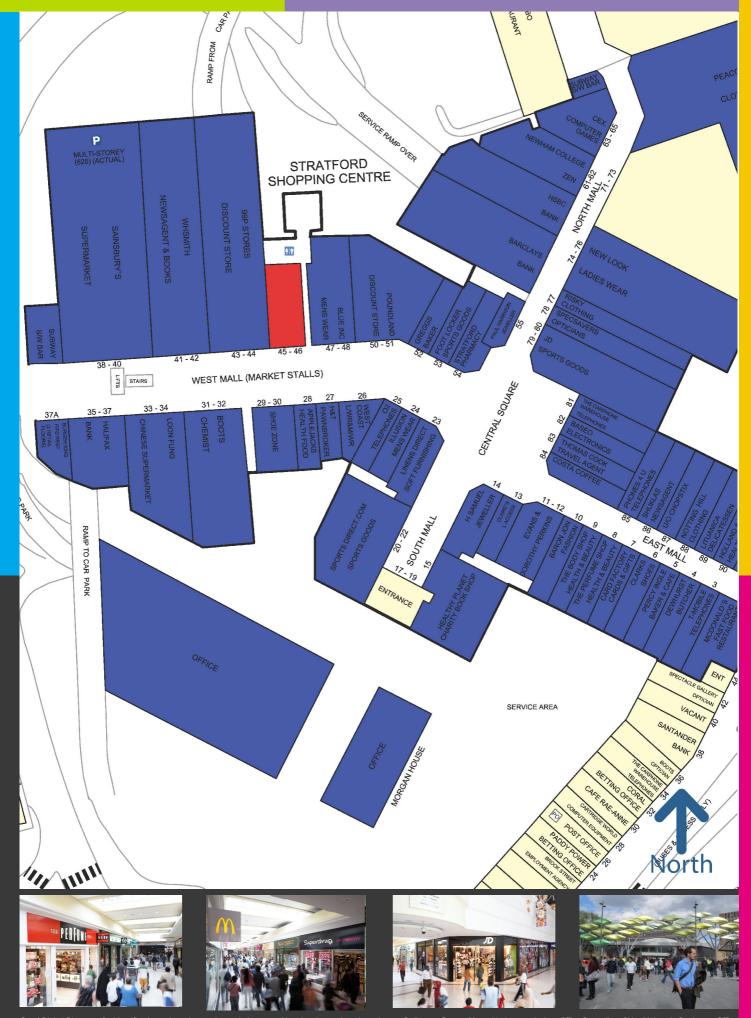

# **UNIT 45/46**

The Stratford Shopping Centre forms the focus of shopping within the town centre, with an average footfall well in excess of 400,000 per week.

Multiple retailers present include NEW LOOK, SAINSBURY'S, PEACOCKS, JD SPORTS, BOOTS and SPORTS DIRECT. The unit occupies a prime location close to 99P STORES, BLUE INC and POUNDLAND.