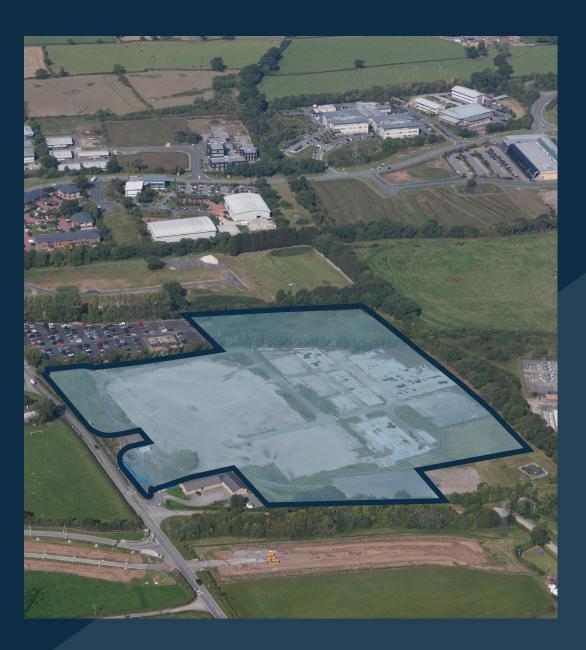

FOR SALE 16.62 Acres suitable for a range of employment uses.

The site, which is clear and level, extends to approximately 16.62 acres or thereabouts and offers potential (subject to planning) for a range of employment uses including: