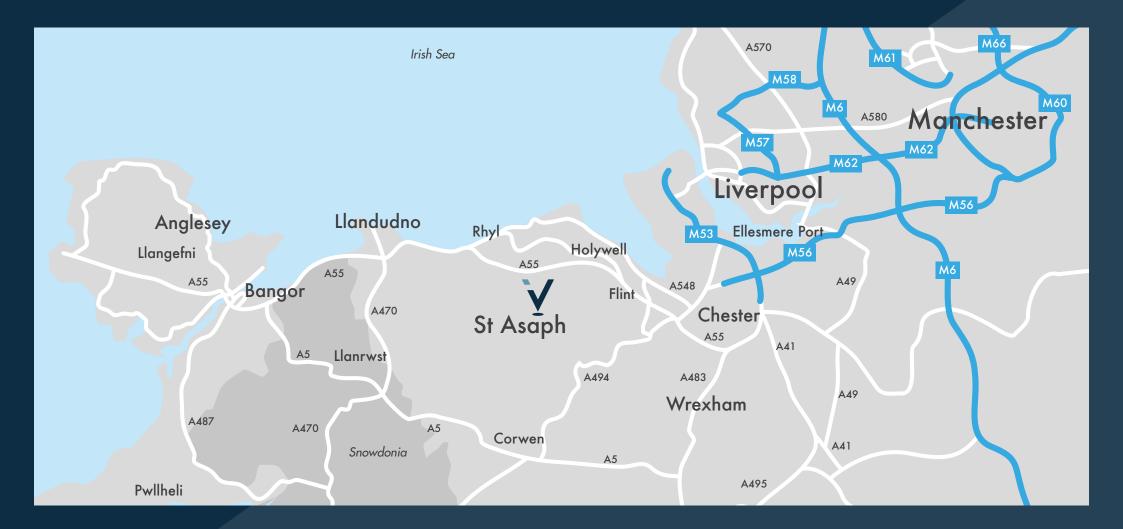

- Offices
- Research & Development
- Hi-Tech Manufacturing & Warehouse/Distribution.

Potential for substantial power capacity

St Asaph Business Park is situated in a central location and widely regarded as the premier business park in North Wales. The park is home to a number of major occupiers including TRB, North Wales Police, RNLI and Betsi Cadwaladr University. The park has the benefit of direct access to Junction 26 of the A55 Expressway (Euro Route 22). The A55 provides a link to Wrexham, Chester and the national motorway network to the east and to the port of Holyhead in the west and ferry services to the Republic of Ireland