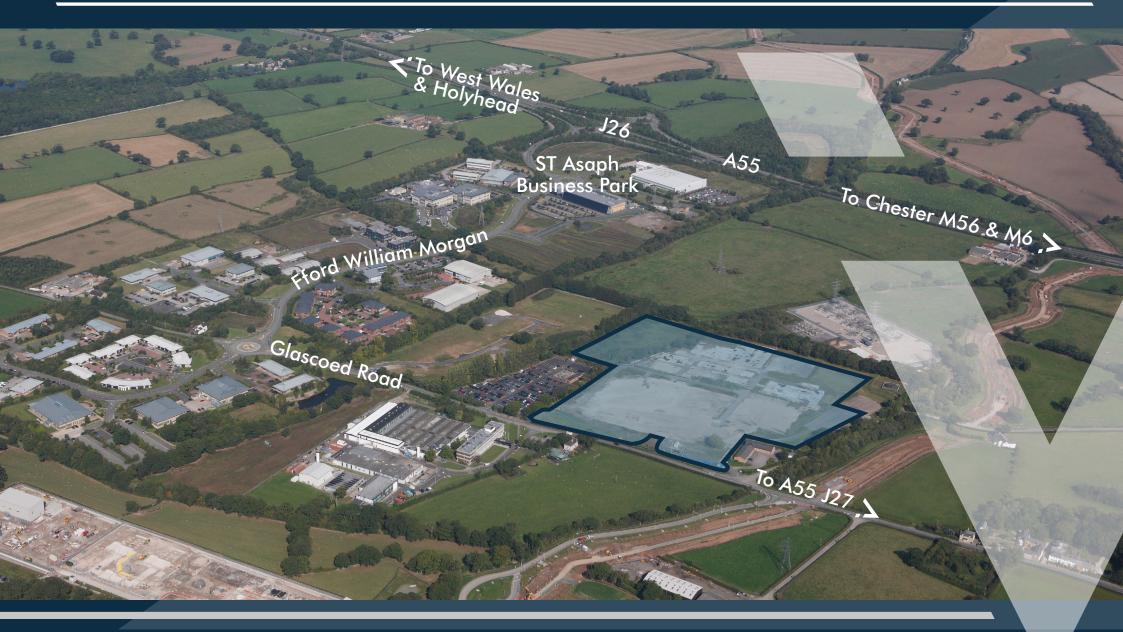

FOR SALE 16.62 Acres suitable for a range of employment uses.

The site, which is clear and level, extends to approximately 16.62 acres or thereabouts and offers potential (subject to planning) for a range of employment uses including:

- Offices
- Research & Development
- Hi-Tech Manufacturing & Warehouse/Distribution.

Potential for substantial power capacity

St Asaph Business Park is situated in a central location and widely regarded as the premier business park in North Wales. The park is home to a number of major occupiers including TRB, North Wales Police, RNLI and Betsi Cadwaladr University. The park has the benefit of direct access to Junction 26 of the A55 Expressway (Euro Route 22). The A55 provides a link to Wrexham, Chester and the national motorway network to the east and to the port of Holyhead in the west and ferry services to the Republic of Ireland