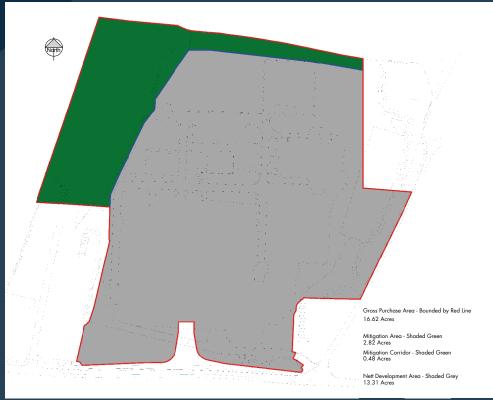

FOR SALE 16.62 Acres suitable for a range of employment uses.

The site, which is clear and level, extends to approximately 16.62 acres or thereabouts and offers potential (subject to planning) for a range of employment uses including: