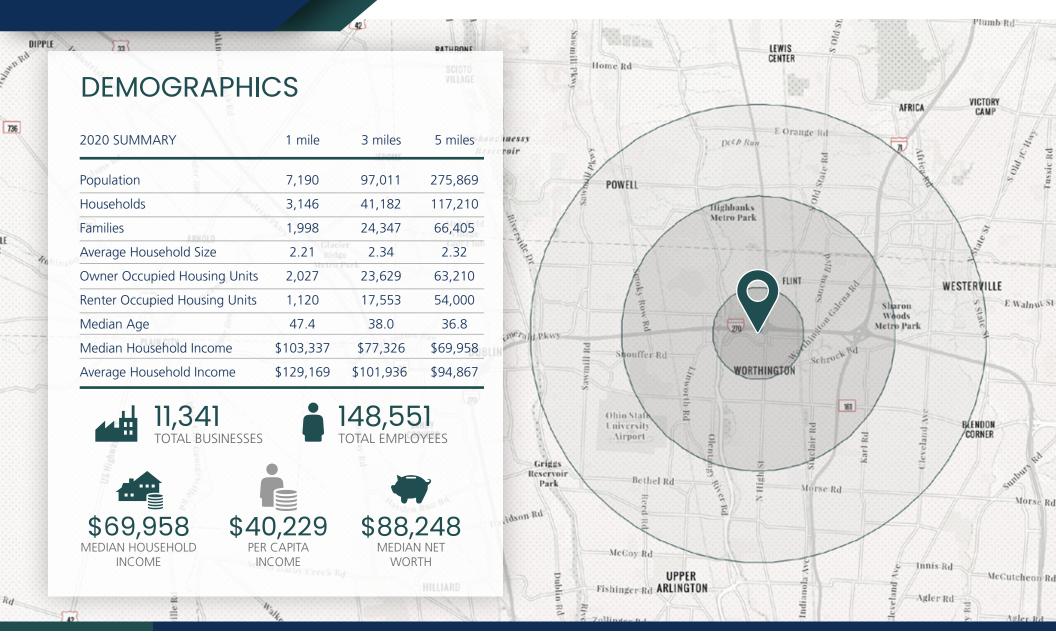

| 1,837 SF | Office | \$10.00 NNN | Active |





P: 614-540-2404 | F: 614-540-2426

www.drk-realty.com

www.linkedin.com/company/drk-and-company-realtors/



**PERRY SMITH**Sales and Leasing Agent
Realtor





**JENNIFER JORDAN**Sales and Leasing Associate
Realtor





100 W. Old Wilson Bridge Rd., Columbus, OH 43085





- 470 Olde Worthington Road, Suite 101 Westerville, OH 43082
- P: 614-540-2404 | F: 614-540-2426
- www.drk-realty.com
- m www.linkedin.com/company/drk-and-company-realtors/



## **PERRY SMITH**Sales and Leasing Agent Realtor

psmith@drk-realty.com



## **JENNIFER JORDAN**Sales and Leasing Associate Realtor

ijordan@drk-realty.com



# **JAIMINE JOHNSON**Director, Commercial Operations, Leasing and Sales, Realtor

#### 100 W. Old Wilson Bridge Rd., Columbus, OH 43085





- 470 Olde Worthington Road, Suite 101 Westerville, OH 43082
- P: 614-540-2404 | F: 614-540-2426
- www.drk-realty.com
- m www.linkedin.com/company/drk-and-company-realtors/



## PERRY SMITH Sales and Leasing Agent Realtor











## **JAIMINE JOHNSON**Director, Commercial Operations, Leasing and Sales, Realtor