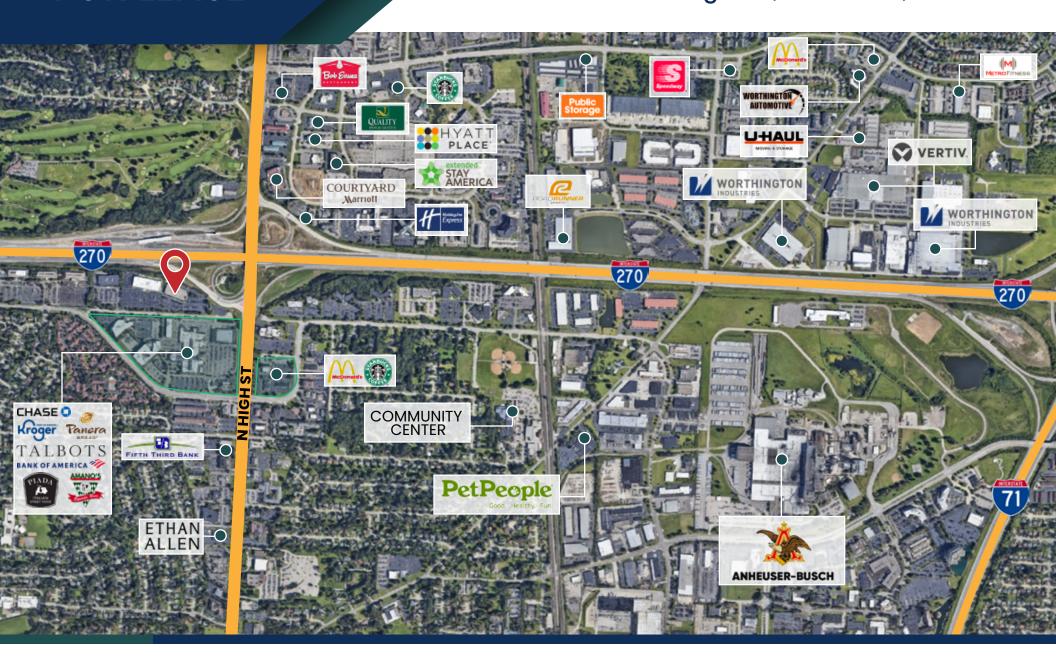

The property is located at 100 West Old Wilson Bridge Rd, just south of the I-270 Outerbelt at US 23. This facility is in the heart of the Worthington business district. Retail, hotel and residential offerings are within walking distance of this property, including the redeveloped Worthington Square Mall.