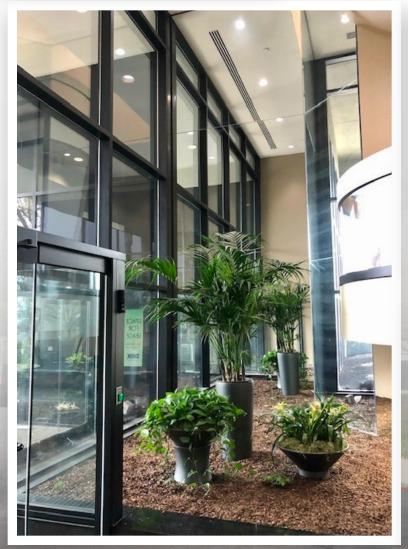

#### PROPERTY DETAILS

Corporate Hill II is a professionally managed multi-tenant office building with excellent visibility from I-270 and close proximity to State Route 23. Located in the Worthington sub-market, this three-story building has an interior atrium and is served by two elevators. The property offers key card access and has ample parking including assigned covered spaces in the underground executive garage. The property also features recently renovated common areas including restrooms, finishes and an outdoor patio with lush landscaping. The property can accommodate both large and small users. There are open floor plans, as well as traditional office suites available. Monument signage is available as well.