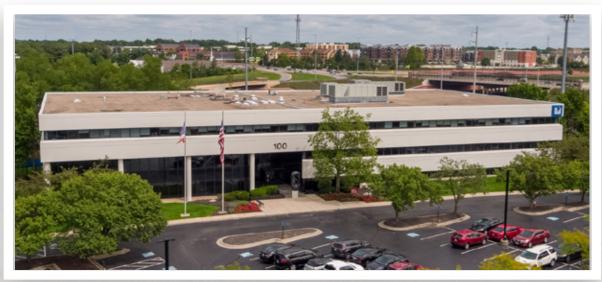

#### PROPERTY DETAILS

Corporate Hill II is a professionally managed multi-tenant office building with excellent visibility from I-270 and close proximity to State Route 23. Located in the Worthington sub-market, this three-story building has an interior atrium and is served by two elevators. The property offers key card access and has ample parking including assigned covered spaces in the underground executive garage. The property also features recently renovated common areas including restrooms, finishes and an outdoor patio with lush landscaping. The property can accommodate both large and small users. There are open floor plans, as well as traditional office suites available. Monument signage is available as well.

The property is located at 100 West Old Wilson Bridge Rd, just south of the I-270 Outerbelt at US 23. This facility is in the heart of the Worthington business district. Retail, hotel and residential offerings are within walking distance of this property, including the redeveloped Worthington Square Mall.