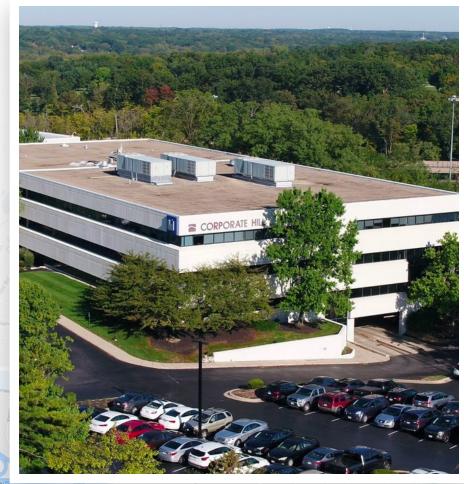

#### PROPERTY DETAILS

Corporate Hill II is a professionally managed multi-tenant office building with excellent visibility from I-270 and close proximity to State Route 23. Located in the Worthington sub-market, this three-story building has an interior atrium and is served by two elevators. The property offers key card access and has ample parking including assigned covered spaces in the underground executive garage. The property also features recently renovated common areas including restrooms, finishes and an outdoor patio with lush landscaping. The property can accommodate both large and small users. There are open floor plans, as well as traditional office suites available. Monument signage is available as well.

The property is located at 100 West Old Wilson Bridge Rd, just south of the I-270 Outerbelt at US 23. This facility is in the heart of the Worthington business district. Retail, hotel and residential offerings are within walking distance of this property, including the redeveloped Worthington Square Mall.