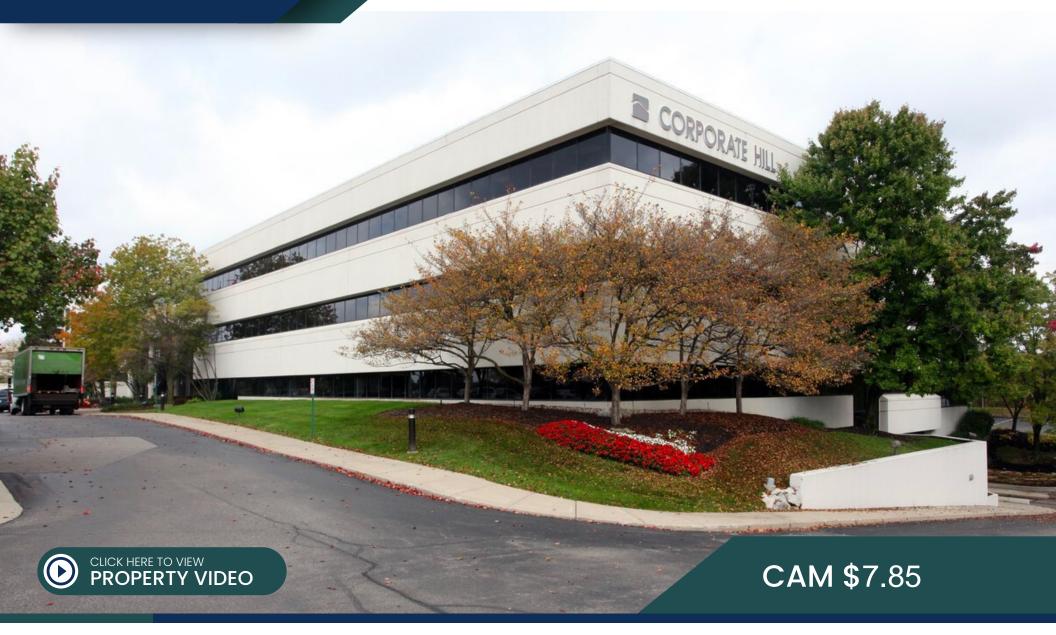

#### PROPERTY DETAILS

Corporate Hill II is a professionally managed multi-tenant office building with excellent visibility from I-270 and close proximity to State Route 23. Located in the Worthington sub-market, this three-story building has an interior atrium and is served by two elevators. The property offers key card access and has ample parking including assigned covered spaces in the underground executive garage. The property also features recently renovated common areas including restrooms, finishes and an outdoor patio with lush landscaping. The property can accommodate both large and small users. There are open floor plans, as well as traditional office suites available. Monument signage is available as well.

The property is located at 100 West Old Wilson Bridge Rd, just south of the I-270 Outerbelt at US 23. This facility is in the heart of the Worthington business district. Retail, hotel and residential offerings are within walking distance of this property, including the redeveloped Worthington Square Mall.