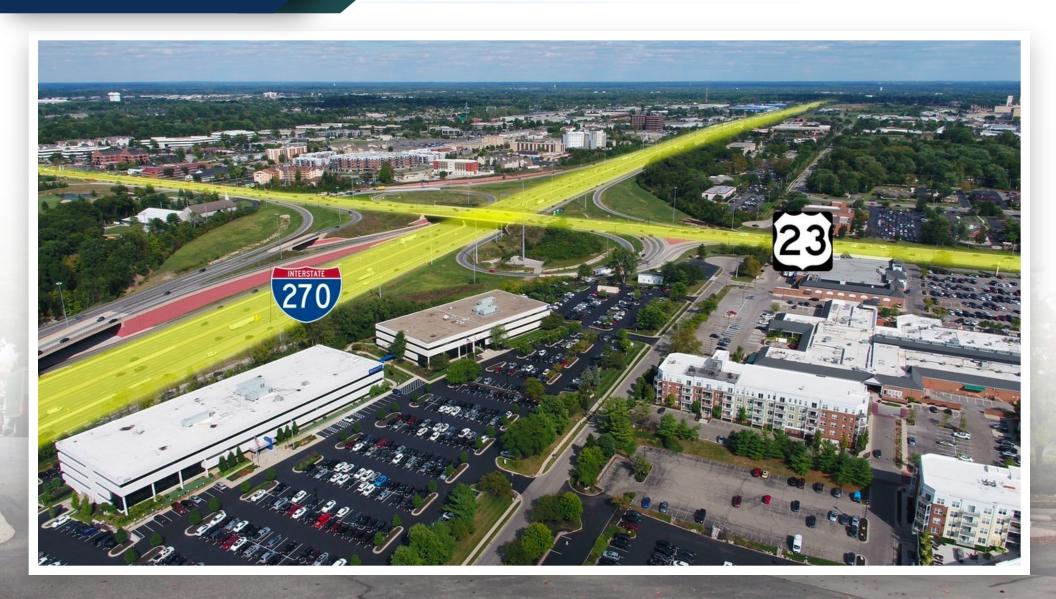

#### PROPERTY DETAILS

Corporate Hill II is a professionally managed multi-tenant office building with excellent visibility from I-270 and close proximity to State Route 23. Located in the Worthington sub-market, this three-story building has an interior atrium and is served by two elevators. The property offers key card access and has ample parking including assigned covered spaces in the underground executive garage. The property also features recently renovated common areas including restrooms, finishes and an outdoor patio with lush landscaping. The property can accommodate both large and small users. There are open floor plans, as well as traditional office suites available. Monument signage is available as well.

The property is located at 100 West Old Wilson Bridge Rd, just south of the I-270 Outerbelt at US 23. This facility is in the heart of the Worthington business district. Retail, hotel and residential offerings are within walking distance of this property, including the redeveloped Worthington Square Mall.