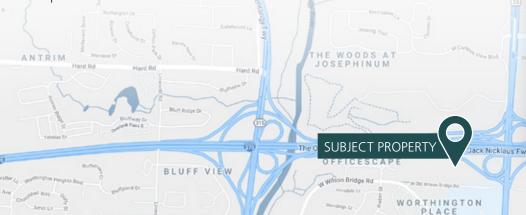

The property is located at 100 West Old Wilson Bridge Rd, just south of the I-270 Outerbelt at US 23. This facility is in the heart of the Worthington business district. Retail, hotel and residential offerings are within walking distance of this property, including the redeveloped Worthington Square Mall.