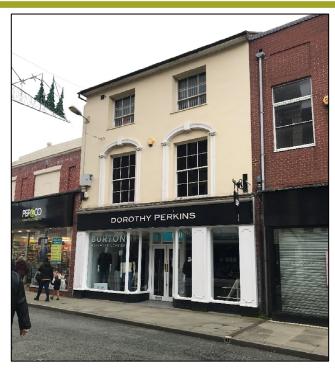

#### **LOCATION**

The property is located in the market town of Oswestry, Shropshire, which is situated approximately 14.2 miles South of Wrexham and 17.7 miles North West of Shrewsbury.

Oswestry hosts a mix of national and local operators, with national operators including Costa, Greggs, Barclays Bank, Superdrug, Sports Direct and Poundland all within close proximity. The unit is situated on Cross Street and is adjoined by New Look and Pep & Co.

#### **DESCRIPTION**

The property comprises a three storey building with basement storage of traditional brick construction, with a glazed timber framed double frontage and Georgian style sash windows on the upper floors.