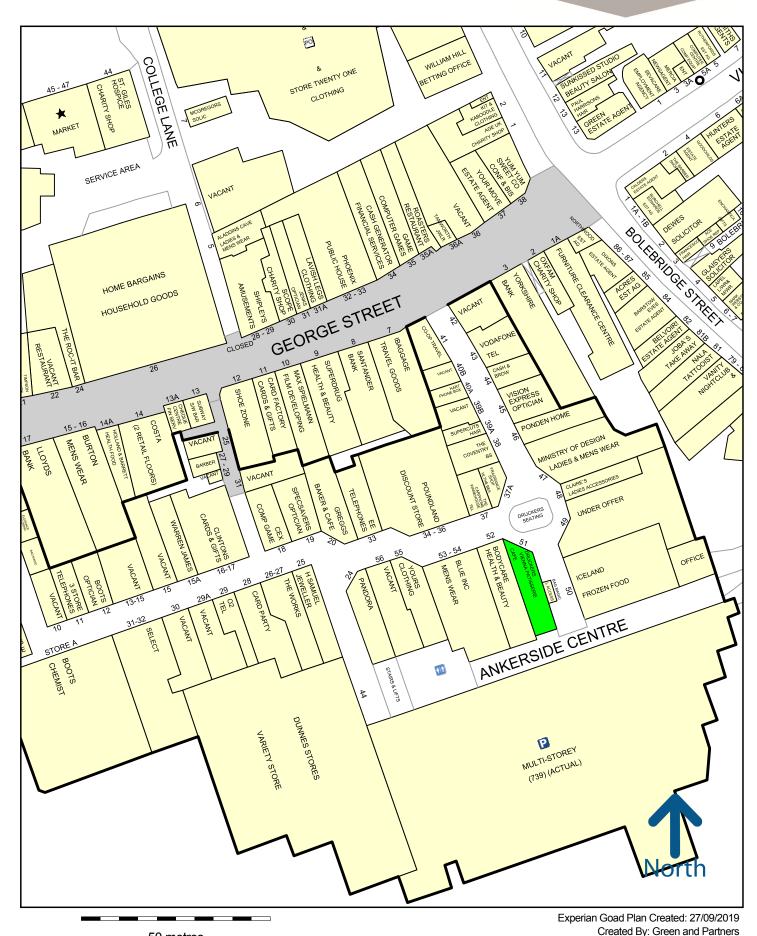

# UNIT 51 ANKERSIDE SHOPPING CENTRE

# **DESCRIPTION**

The Ankerside Shopping Centre is the prime shopping within Tamworth and is anchored by **Boots**. Other retailers in the scheme include **Iceland**, **Peacocks**, **Clintons**, **Poundland**, **Blue Inc**, **Pandora**, **Yours** and **Ponden Home**.