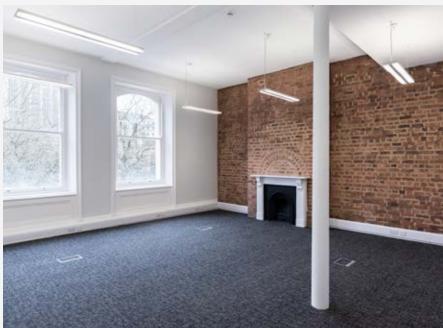

### DESCRIPTION

Imperial & Whitehall forms the office element of the historic and impressive The Grand, Birmingham.

Located on the first and second floors, the accommodation is accessed via a reception entrance off Colmore Row and provides exceptionally modern, newly refurbished office suites.

#### Specification

The specification includes:

- Cat 6 cabling
- Perimeter trunking
- Air conditioning
- Modern LG7 lighting
- Kitchen facilities
- Shower