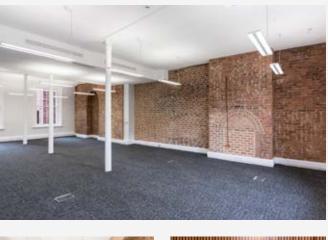

### DESCRIPTION

Imperial & Whitehall forms the office element of the historic and impressive The Grand, Birmingham.

Located on the first and second floors, the accommodation is accessed via a reception entrance off Colmore Row and provides exceptionally modern, newly refurbished office suites.

#### Specification

The specification includes:

- Cat 6 cabling
- Perimeter trunking
- Air conditioning
- Modern LG7 lighting
- Kitchen facilities
- Shower