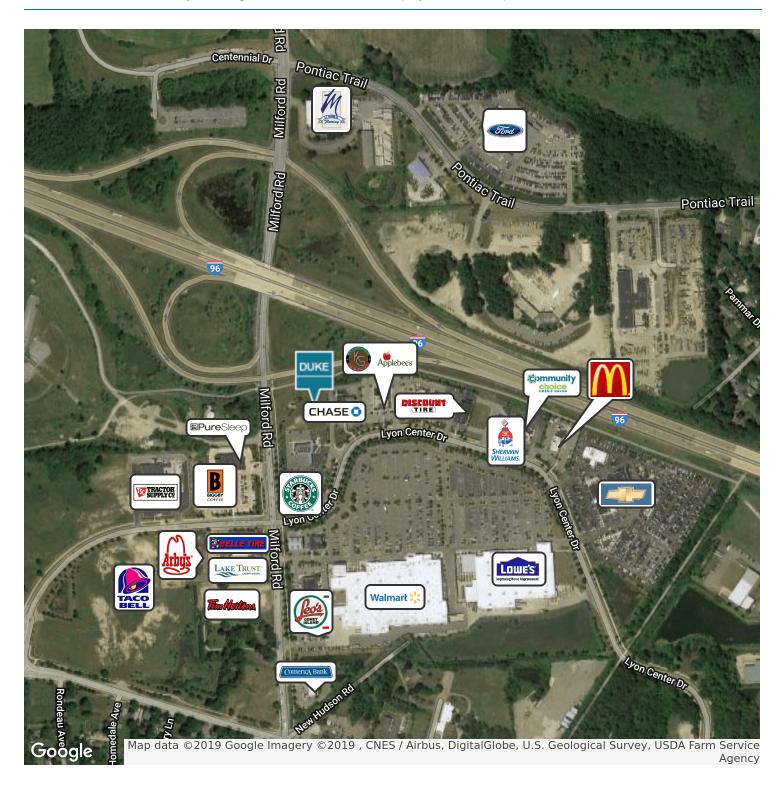

Center Street Address 30674 Lyon Center Drive City, State, Zip Lyon Township, MI 48165 County/Township South West Oakland

**Building Size** 8,902 SF Available Space 1,688 - 6,523 SF Price / SF \$24.00 SF/yr Year Built 4th Quarter of 2019 Number Of Floors

### **PROPERTY DETAILS**

Property Type Office Traffic Count Milford Road = 26.741

196 = 116,050

Lyon Center Drive = 7,203

Zoning PUD APN# 21-03-151-025

#### **UTILITIES & AMENITIES**

**Utilities Description** City Water & Sanitary Sewer

# BUILDING RENDERINGS: Lyon Ridge Professional Center | Lyon Township, MI 48165



LYON RIDGE PROFESSIONAL CENTER



LYON RIDGE PROFESSIONAL CENTER

# FLOOR PLAN: Lyon Ridge Professional Center | Lyon Township, MI 48165





# RETAILER MAP: Lyon Ridge Professional Center | Lyon Township, MI 48165



# LOCATION MAPS: Lyon Ridge Professional Center | Lyon Township, MI 48165



# DEMOGRAPHICS MAP: Lyon Ridge Professional Center | Lyon Township, MI 48165



| POPULATION                            | 1 MILE            | 5 MILES               | 10 MILES               |
|---------------------------------------|-------------------|-----------------------|------------------------|
| Total population                      | 1,133             | 46,134                | 216,957                |
| Median age                            | 37.8              | 37.2                  | 38.8                   |
| Median age (male)                     | 39.4              | 36.7                  | 38.3                   |
| Median age (Female)                   | 37.1              | 38.0                  |