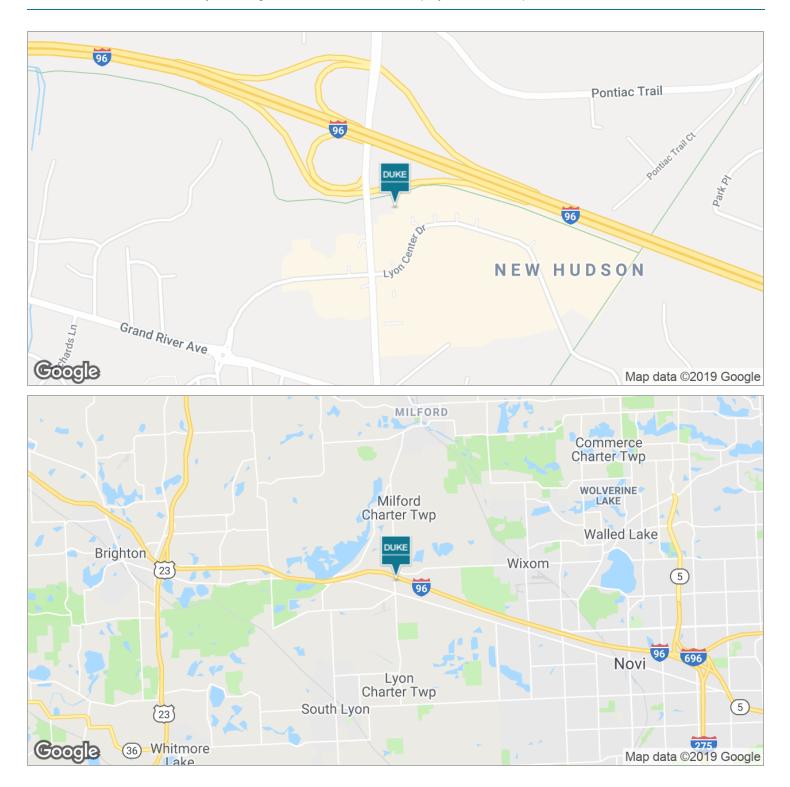

MI 48165 County/Township South West Oakland

**Building Size** 8,902 SF Available Space 1,688 - 6,523 SF Price / SF \$24.00 SF/yr Year Built 4th Quarter of 2019 Number Of Floors

### **PROPERTY DETAILS**

Property Type Office Traffic Count Milford Road = 26.741

196 = 116,050

Lyon Center Drive = 7,203

Zoning PUD APN# 21-03-151-025

#### **UTILITIES & AMENITIES**

**Utilities Description** City Water & Sanitary Sewer

# BUILDING RENDERINGS: Lyon Ridge Professional Center | Lyon Township, MI 48165



LYON RIDGE PROFESSIONAL CENTER



LYON RIDGE PROFESSIONAL CENTER

# FLOOR PLAN: Lyon Ridge Professional Center | Lyon Township, MI 48165





# RETAILER MAP: Lyon Ridge Professional Center | Lyon Township, MI 48165



# LOCATION MAPS: Lyon Ridge Professional Center | Lyon Township, MI 48165



# DEMOGRAPHICS MAP: Lyon Ridge Professional Center | Lyon Township, MI 48165



| POPULATION                            | 1 MILE            | 5 MILES               | 10 MILES               |
|---------------------------------------|-------------------|-----------------------|------------------------|
| Total population                      | 1,133             | 46,134                | 216,957                |
| Median age                            | 37.8              | 37.2                  | 38.8                   |
| Median age (male)                     | 39.4              | 36.7                  | 38.3                   |
| Median age (Female)                   | 37.1              | 38.0                  | 39.2                   |
|                                       |