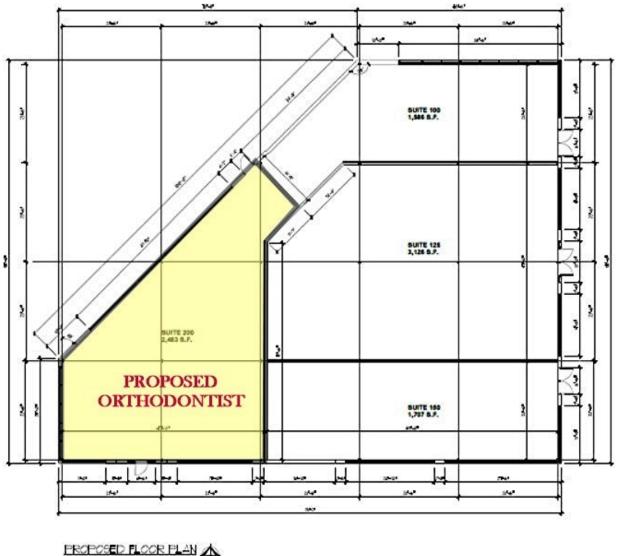

ATION**

**BUILDING INFORMATION** 

**Building Name** Lyon Ridge Professional Center Street Address 30674 Lyon Center Drive City, State, Zip Lyon Township, MI 48165 County/Township South West Oakland

**Building Size** 8,902 SF Available Space 1,688 - 6,523 SF Price / SF \$24.00 SF/yr Year Built 4th Quarter of 2019 Number Of Floors

### **PROPERTY DETAILS**

Property Type Office Traffic Count Milford Road = 26.741

196 = 116,050

Lyon Center Drive = 7,203

Zoning PUD APN# 21-03-151-025

#### **UTILITIES & AMENITIES**

**Utilities Description** City Water & Sanitary Sewer

# BUILDING RENDERINGS: Lyon Ridge Professional Center | Lyon Township, MI 48165



LYON RIDGE PROFESSIONAL CENTER



LYON RIDGE PROFESSIONAL CENTER

# FLOOR PLAN: Lyon Ridge Professional Center | Lyon Township, MI 48165





# RETAILER MAP: Lyon Ridge Professional Center | Lyon Township, MI 48165



# LOCATION MAPS: Lyon Ridge Professional Center | Lyon Township, MI 48165



# DEMOGRAPHICS MAP: Lyon Ridge Professional Center | Lyon Township, MI 48165



| POPULATION                            | 1 MILE            | 5 MILES               | 10 MILES               |
|---------------------------------------|-------------------|-----------------------|------------------------|
| Total population                      | 1,133             | 46,134                | 216,957                |
| Median age                            | 37.8              | 37.2                  | 38.8                   |
| Median age (male)                     | 39.4              | 36.7                  | 38.3                   |
| Median