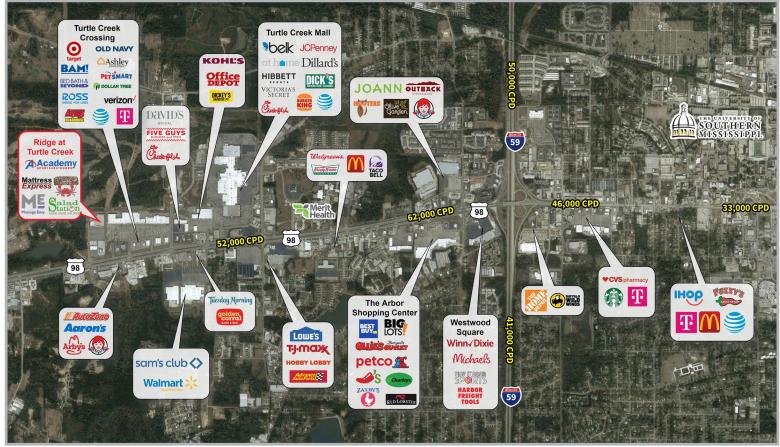

By:**

CIM



# **Site Plan**

# Image: Series of the series

# Hattiesburg, MS

|   | Tenant                                 | Size (SF) |
|---|----------------------------------------|-----------|
| 1 | Academy                                |           |
| 2 | Mattress Express                       |           |
| 3 | Keesler Federal<br>Credit Union        |           |
| 4 | AVAILABLE                              | 4,131 SF  |
| 5 | Salad Station                          |           |
| 6 | At Lease                               | 1,420 SF  |
| 7 | Vein Institute of<br>South Mississippi | 3,200 SF  |
| 8 | Massage Envy                           |           |
| 9 | Juicy Crab                             |           |
|   |                                        |           |

# Aerial



## DISCLAIMER © 2021 Jones Lang LaSalle IP, Inc. All rights reserved. All information contained herein is from sources deemed reliable; however, no representation or warranty is made to the accuracy thereof.