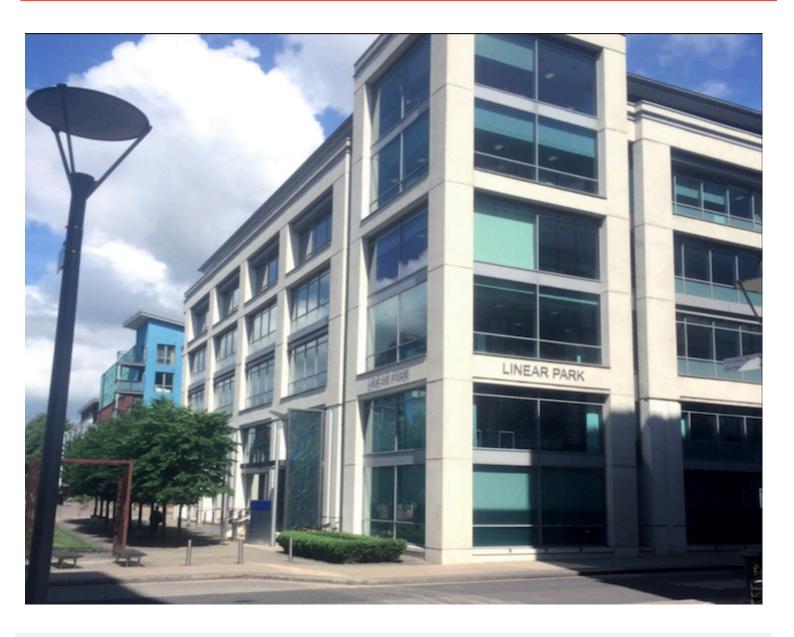

# 1 Linear Park, Temple Quay, Bristol BS2 0PS

- 7,780 16,637 sq ft (approx.)
- High Profile and Prominent
- Modern Air Conditioned Open Plan Offices
- Modern Reception and Entrance
- 8 Car Parking spaces
- Close to Temple Meads Station
- · Close to local hotel, amenities, bars and restaurants

# **TO LET** 1 Linear Park, Avon Street, Bristol BS2 0PS

A landmark building, the six storey office is high profile and has predominately glazed elevations providing good natural light to the open plan flexible office space inside.

An impressive entrance and reception will shortly be remodelled and refurbished providing a warm welcome to visitors and staff alike.