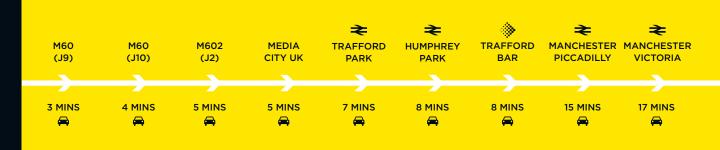

## Superbly located for access to the regional motorway network.

Broadoak Business Park is situated off Ashburton Road West in the heart of Trafford Park and within 1 mile of Junction 9 and 10 of the M60 Orbital Motorway. Junction 2 of the M602 is within 1.5 miles of the estate and can be accessed via Centenary Way.