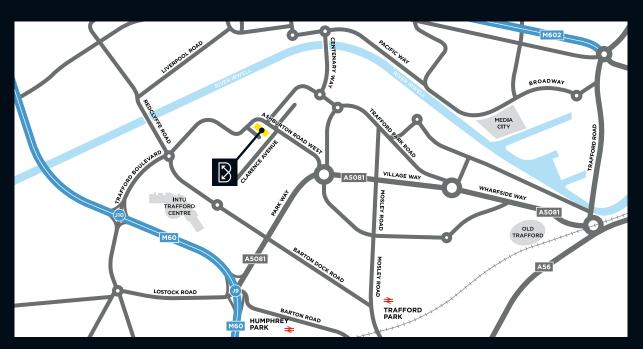

## Superbly located for access to the regional motorway network.

Broadoak Business Park is situated off Ashburton Road West in the heart of Trafford Park and within 1 mile of Junction 9 and 10 of the M60 Orbital Motorway. Junction 2 of the M602 is within 1.5 miles of the estate and can be accessed via Centenary Way.

SAT NAV: M17 1RW