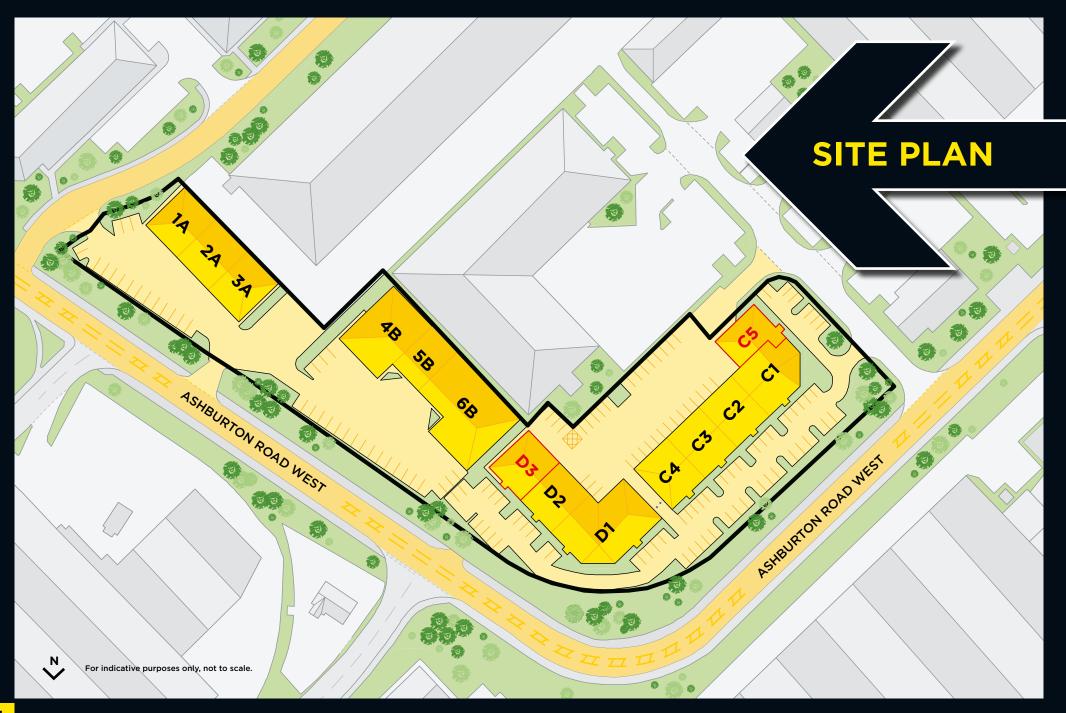

## The units benefit from the following:

- High office content  $\leftarrow$
- Refurbished units to high specification  $\leftarrow$ 
  - Steel portal framed construction  $\leftarrow$
  - Brick / profile cladding elevations  $\leftarrow$ 
    - Translucent roof lights  $\leftarrow$
  - Drive in level loading to each unit  $\leftarrow$ 
    - Dedicated parking to each unit  $\leftarrow$ 
      - Approximately 5.3m to eaves  $\leftarrow$
  - Approximately 7.5m to the apex  $\leftarrow$

## Accommodation

|                                 | SQ M | SQ FT |
|---------------------------------|------|-------|
| Warehouse                       | 139  | 1,494 |
| Office/ Kitchen /<br>WC-GF / FF | 236  | 2,546 |
| Total                           | 375  | 4,040 |

## Accommodation

|                                 | SQ M | SQ FT |
|---------------------------------|------|-------|
| Warehouse                       | 170  | 1,832 |
| Office/ Kitchen /<br>WC-GF / FF | 178  | 1,918 |
| Total                           | 348  | 3,750 |