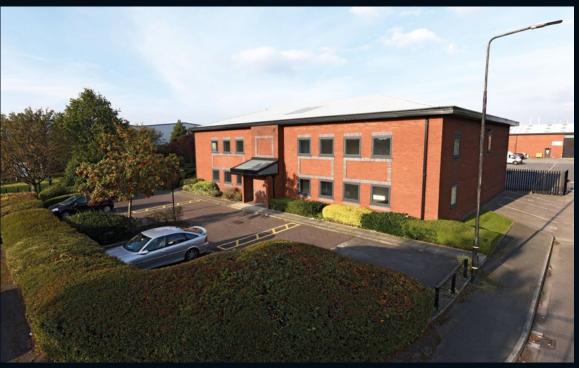

# Ideally located in the heart of the popular Trafford Park, with direct access to the M60

The vacant units have been extensively refurbished. The works included the following:

## The units benefit from the following:

- High office content  $\leftarrow$
- Refurbished units to high specification  $\leftarrow$ 
  - Steel portal framed construction  $\leftarrow$
  - Brick / profile cladding elevations  $\leftarrow$ 
    - Translucent roof lights  $\leftarrow$
  - Drive in level loading to each unit  $\leftarrow$ 
    - Dedicated parking to each unit  $\leftarrow$ 
      - Approximately 5.3m to eaves  $\leftarrow$
  - Approximately 7.5m to the apex  $\leftarrow$