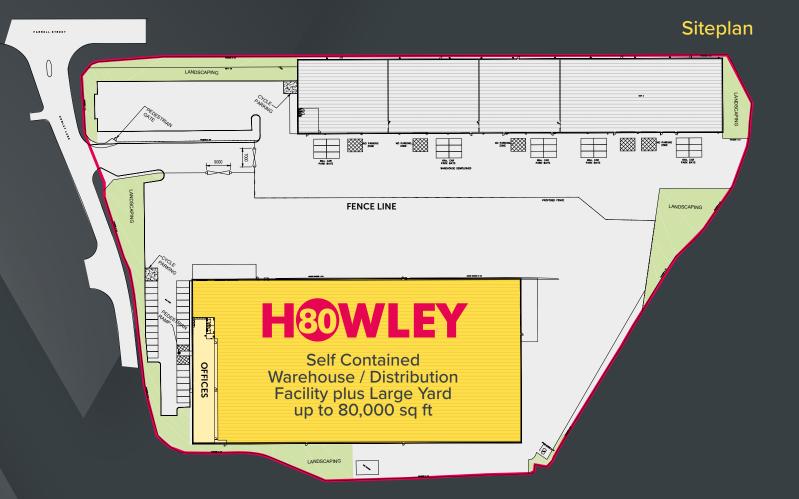

### **TO LET SELF CONTAINED WAREHOUSE / DISTRIBUTION FACILITY PLUS LARGE YARD**

howleyindustrialpark.co.uk

### Description

- Constructed in 2000
- Profile metal clad elevations
- Steel portal frame construction
- 10.24m eaves height
- 6 Level access loading doors
- Ground floor offices
- up to 499 kva power capacity
- Secure self-contained yard

### Accommodation

The property has been measured in accordance with the RICS Code of Measuring Practice (6th Edition) and the Floor Areas calculated on a Gross Internal basis.

| Area      | SQ FT  | SQ M    |
|-----------|--------|---------|
| Warehouse | 74,774 | 6,946.7 |
| Offices   | 3,847  | 357.36  |
| Total     | 78,621 | 7,304.1 |