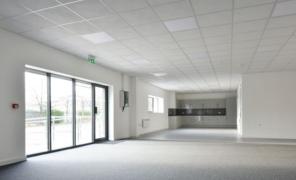

### Description

- Constructed in 2000
- Profile metal clad elevations
- Steel portal frame construction
- 10.24m eaves height
- 6 Level access loading doors
- Ground floor offices
- up to 499 kva power capacity
- Secure self-contained yard