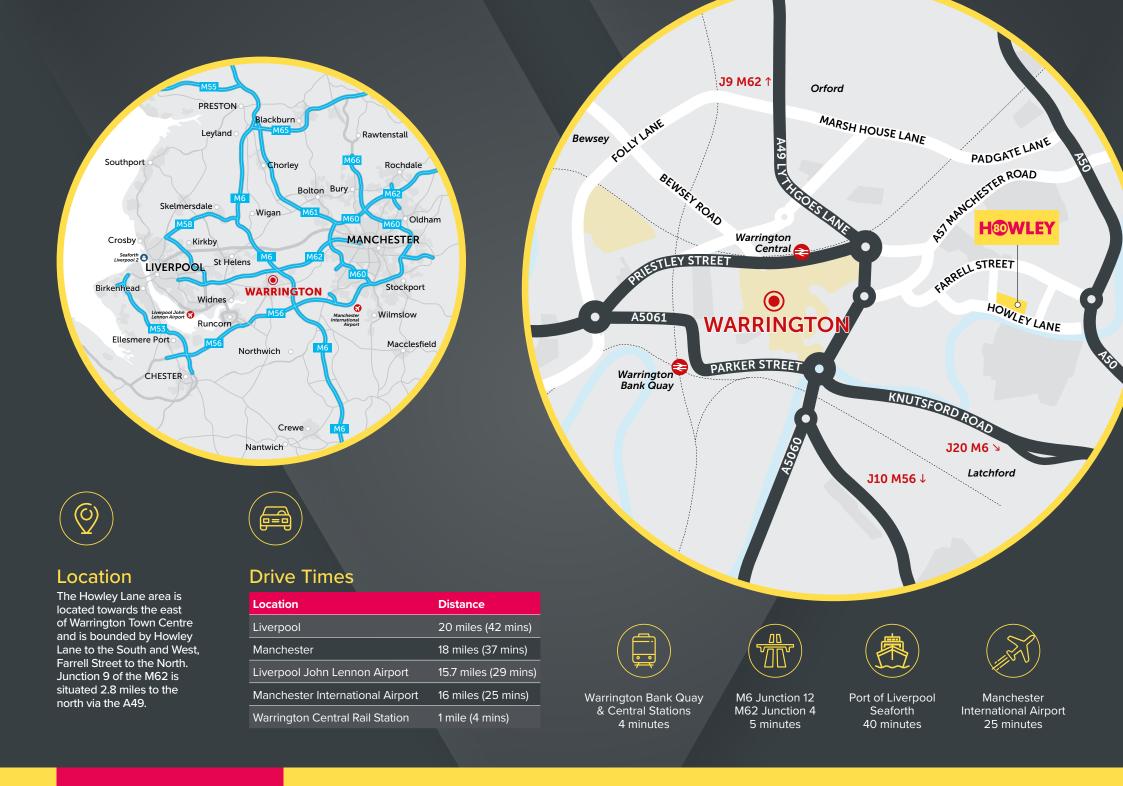

# HOWLEY LANE LWARDINGTON LWAI 2ED

# 78,621 SQ FT (7,304 SQ M)

### HOWLEY LANE I WARRINGTON I WA1 2EB

### **TO LET SELF CONTAINED WAREHOUSE / DISTRIBUTION FACILITY PLUS LARGE YARD**



howleyindustrialpark.co.uk

### WARRINGTON'S PREMIER BUSINESS LOCATION



## H80WLEY

### Description

- Constructed in 2000
- Profile metal clad elevations
- Steel portal frame construction
- 10.24m eaves height
- 6 Level access loading doors
- Ground floor offices
- up to 499 kva power capacity
- Secure self-contained yard

### Accommodation

The property has been measured in accordance with the RICS Code of Measuring Practice (6th Edition) and the Floor Areas calculated on a Gross Internal basis.

| Area      | SQ FT  | SQ M    |
|-----------|--------|---------|
| Warehouse | 74,774 | 6,946.7 |
| Offices   | 3,847  | 357.36  |
| Total     | 78,621 | 7,304.1 |







# 78,621 SQ FT (7,304 SQ M)

10.24 METRES Eaves height

6 LEVEL ACCESS LOADING DOORS STEEL PORTAL FRAME CONSTRUCTION GROUND FLOOR OFFICES UP TO 499 KVA POWER CAPACITY SECURE SELF CONTAINED YARD