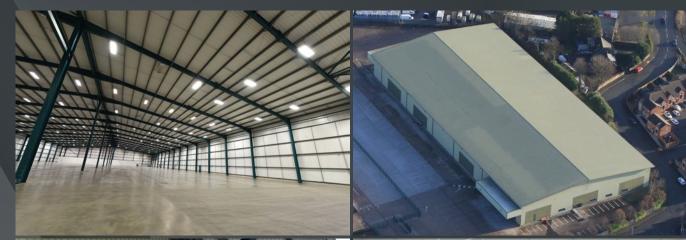

### Description

- Constructed in 2000
- Profile metal clad elevations
- Steel portal frame construction
- 10.24m eaves height
- 6 Level access loading doors
- Ground floor offices
- up to 499 kva power capacity
- Secure self-contained yard

# 78,621 SQ FT (7,304 SQ M)

10.24 METRES Eaves height

6 LEVEL ACCESS LOADING DOORS STEEL PORTAL FRAME CONSTRUCTION GROUND FLOOR OFFICES UP TO 499 KVA POWER CAPACITY SECURE SELF CONTAINED YARD