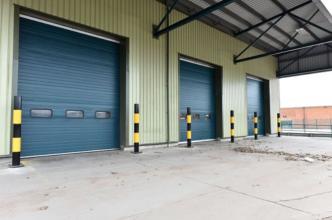

### Description

- Constructed in 2000
- Profile metal clad elevations
- Steel portal frame construction
- 10.24m eaves height
- 6 Level access loading doors
- Ground floor offices
- up to 499 kva power capacity
- Secure self-contained yard

# 78,621 SQ FT (7,304 SQ M)

10.24 METRES Eaves height

6 LEVEL ACCESS LOADING DOORS STEEL PORTAL FRAME CONSTRUCTION GROUND FLOOR OFFICES UP TO 499 KVA POWER CAPACITY SECURE SELF CONTAINED YARD