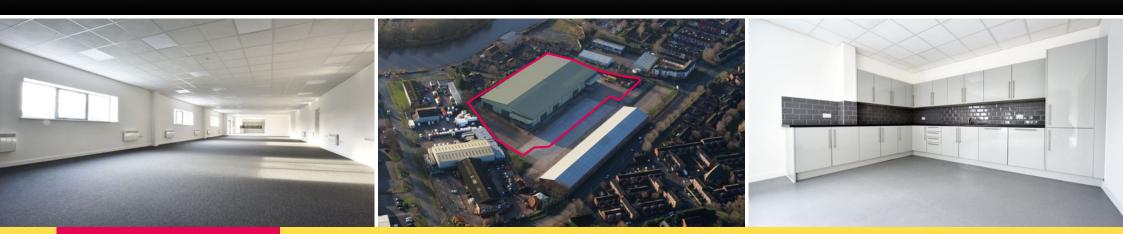

### HOWLEY LANE I WARRINGTON I WA1 2EB

### **TO LET SELF CONTAINED WAREHOUSE / DISTRIBUTION FACILITY PLUS LARGE YARD**

howleyindustrialpark.co.uk

### Description

- Constructed in 2000
- Profile metal clad elevations
- Steel portal frame construction
- 10.24m eaves height
- 6 Level access loading doors
- Ground floor offices
- up to 499 kva power capacity
- Secure self-contained yard