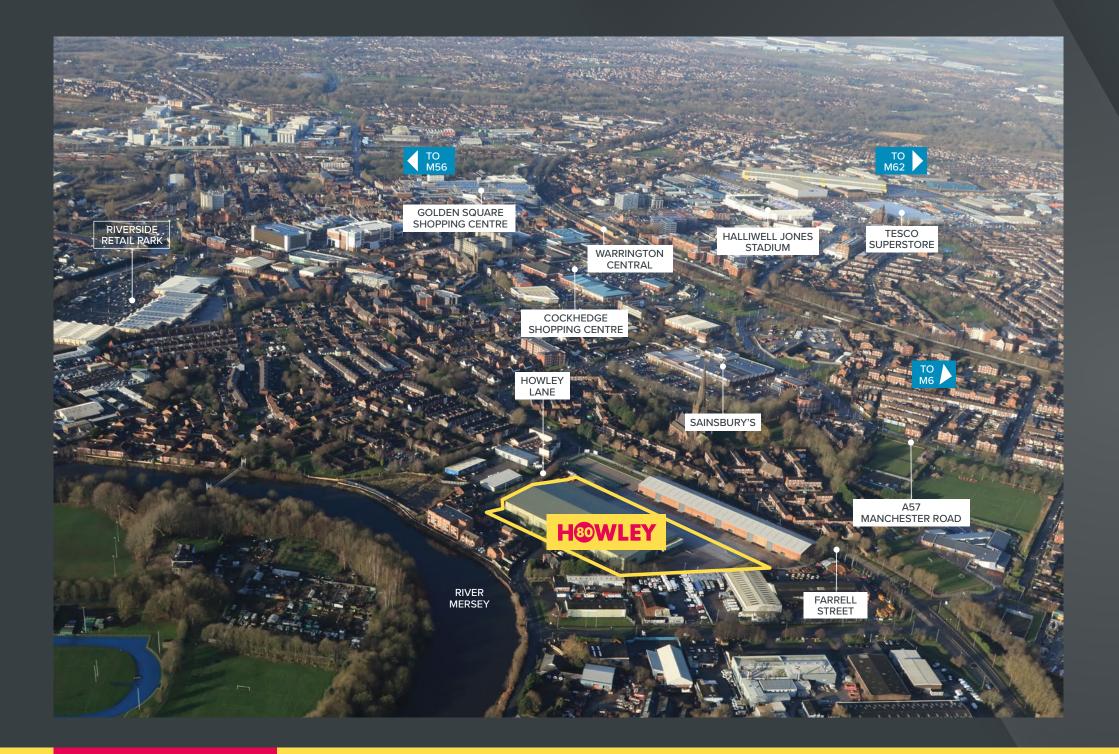

Y

### Description

- Constructed in 2000
- Profile metal clad elevations
- Steel portal frame construction
- 10.24m eaves height
- 6 Level access loading doors
- Ground floor offices
- up to 499 kva power capacity
- Secure self-contained yard

### Accommodation

The property has been measured in accordance with the RICS Code of Measuring Practice (6th Edition) and the Floor Areas calculated on a Gross Internal basis.

| Area      | SQ FT  | SQ M    |
|-----------|--------|---------|
| Warehouse | 74,774 | 6,946.7 |
| Offices   | 3,847  | 357.36  |
| Total     | 78,621 | 7,304.1 |







# 78,621 SQ FT (7,304 SQ M)

10.24 METRES Eaves height

6 LEVEL ACCESS LOADING DOORS STEEL PORTAL FRAME CONSTRUCTION GROUND FLOOR OFFICES UP TO 499 KVA POWER CAPACITY SECURE SELF CONTAINED YARD





















#### **Terms**

The unit is available by way of a new full repairing and insuring lease on terms to be agreed.

### **EPC**

Available on request.

### **Business Rates**

We would recommend that parties make their own enquiries with the local authority to satisfy themselves with the accuracy of this information.

### VAT

All prices quoted are exclusive of, but may be liable to VAT at the prevailing rate.

#### Legal Costs

Each party to bear their own legal costs in respect of any transaction.

#### **Further Information**

Please contact the joint agents for further information.

**CBRE** +44 (0)161 455 7666



Paul Cook 07793 119221

**Jon Thorne** 07738 735632 Alex Perratt 07826 922044 Thomas Marriott 07769 250494

CBRE and B8RE for themselves and for the vendors or lessors