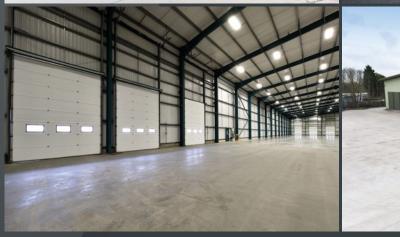

### Description

- Constructed in 2000
- Profile metal clad elevations
- Steel portal frame construction
- 10.24m eaves height
- 6 Level access loading doors
- Ground floor offices
- up to 499 kva power capacity
- Secure self-contained yard

# 78,621 SQ FT (7,304 SQ M)

10.24 METRES Eaves height

6 LEVEL ACCESS LOADING DOORS STEEL PORTAL FRAME CONSTRUCTION GROUND FLOOR OFFICES UP TO 499 KVA POWER CAPACITY SECURE SELF CONTAINED YARD