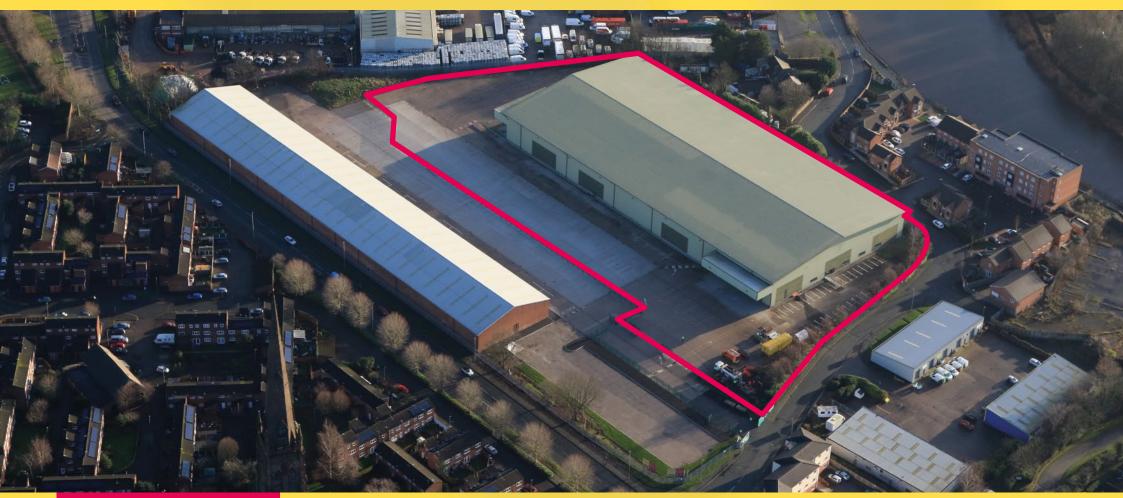

### HOWLEY LANE I WARRINGTON I WA1 2EB

### **TO LET SELF CONTAINED WAREHOUSE / DISTRIBUTION FACILITY PLUS LARGE YARD**

howleyindustrialpark.co.uk

### Description

- Constructed in 2000
- Profile metal clad elevations
- Steel portal frame construction
- 10.24m eaves height
- 6 Level access loading doors
- Ground floor offices
- up to 499 kva power capacity
- Secure self-contained yard