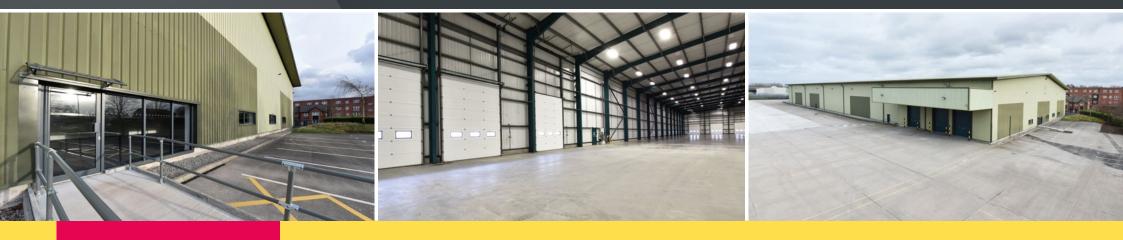

### Description

- Constructed in 2000
- Profile metal clad elevations
- Steel portal frame construction
- 10.24m eaves height
- 6 Level access loading doors
- Ground floor offices
- up to 499 kva power capacity
- Secure self-contained yard