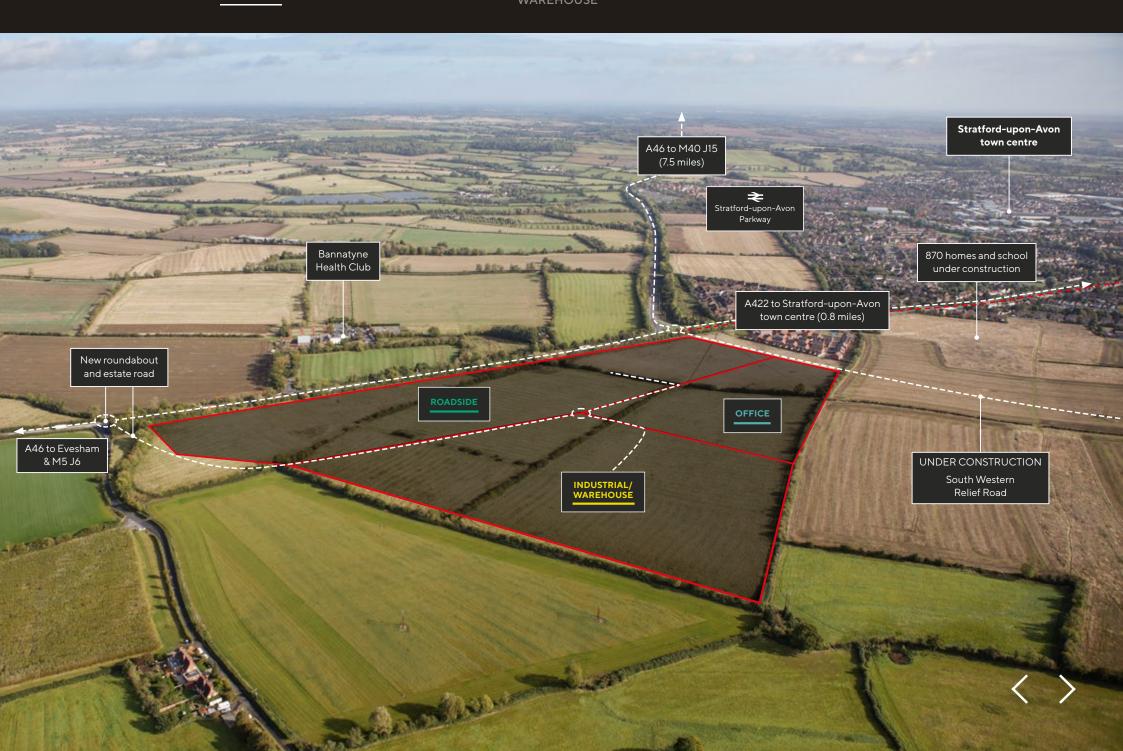

45

Stratford46 Business Park is strategically located with immediate access to the A46 and just 7.5 miles from J15 of the M40, leading to the M25 to the South and M42 to the North and the national motorway network beyond.

### **ROADSIDE**

- ➤ Two prominent development plots totalling approximately 10 acres, capable of subdivision
- > Excellent frontage to the A46, which has an annual average daily flow of 24,708 (DfT) vehicle movements
- ➤ Outline planning in place for A1 (Bulky goods) and Sui Generis uses
- > Planning secured for buildings up to 12m in height allowing for double height showroom space
- ➤ Two dealerships under offer to established operators representing premium brands