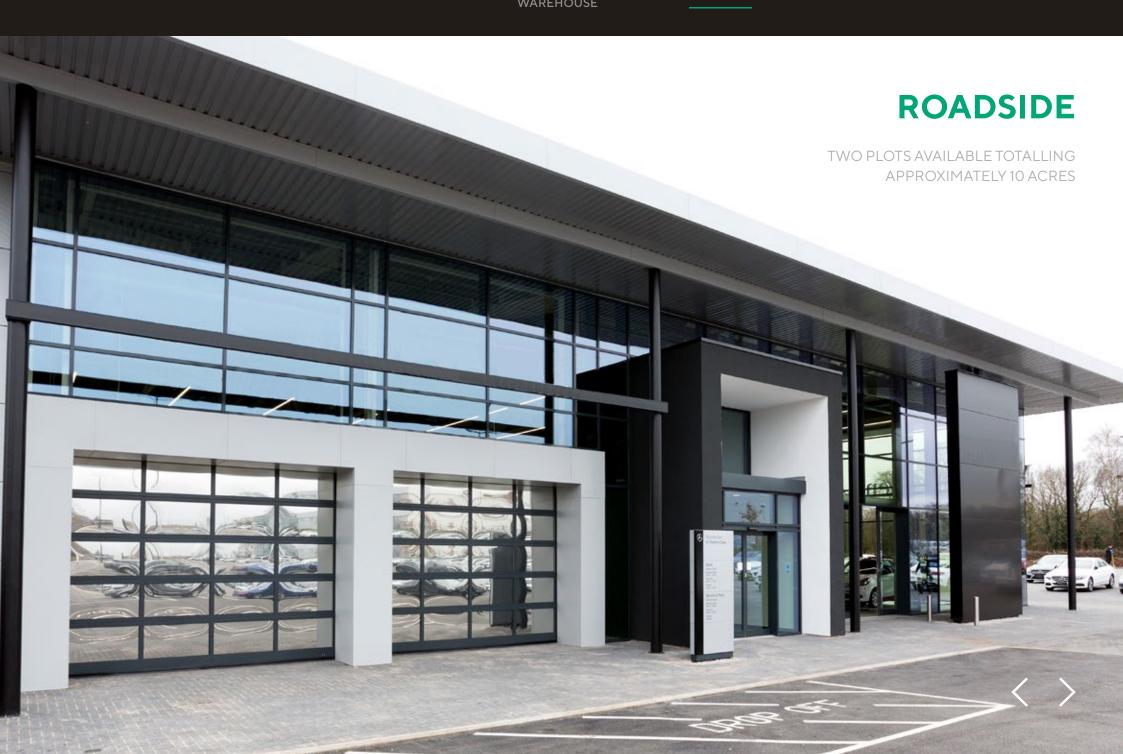

### **ROADSIDE**

- ➤ Two prominent development plots totalling approximately 10 acres, capable of subdivision
- > Excellent frontage to the A46, which has an annual average daily flow of 24,708 (DfT) vehicle movements
- ➤ Outline planning in place for A1 (Bulky goods) and Sui Generis uses
- > Planning secured for buildings up to 12m in height allowing for double height showroom space
- ➤ Two dealerships under offer to established operators representing premium brands