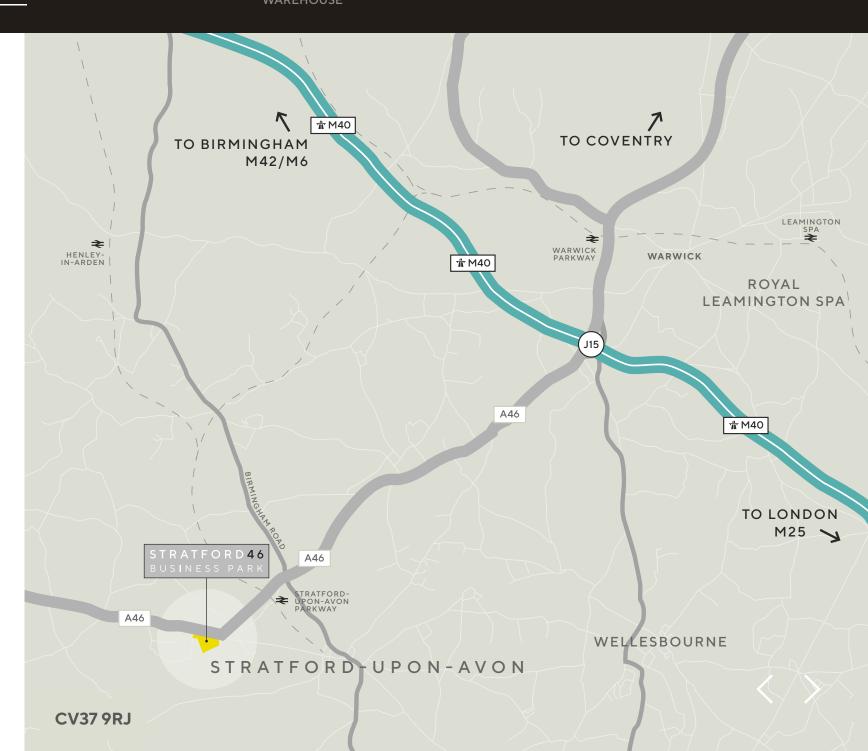

45

Stratford46 Business Park is strategically located with immediate access to the A46 and just 7.5 miles from J15 of the M40, leading to the M25 to the South and M42 to the North and the national motorway network beyond.

Stratford Parkway station is a 5 minute drive away with direct trains to Birmingham Moor St in 46 minutes and London Marylebone in 90 mins via Warwick Parkway which is approx. 7.5 miles away

This is an opportunity not only to re-locate to Warwickshire's newest destination for business and industry, but to also have access to a growing and skilled workforce.