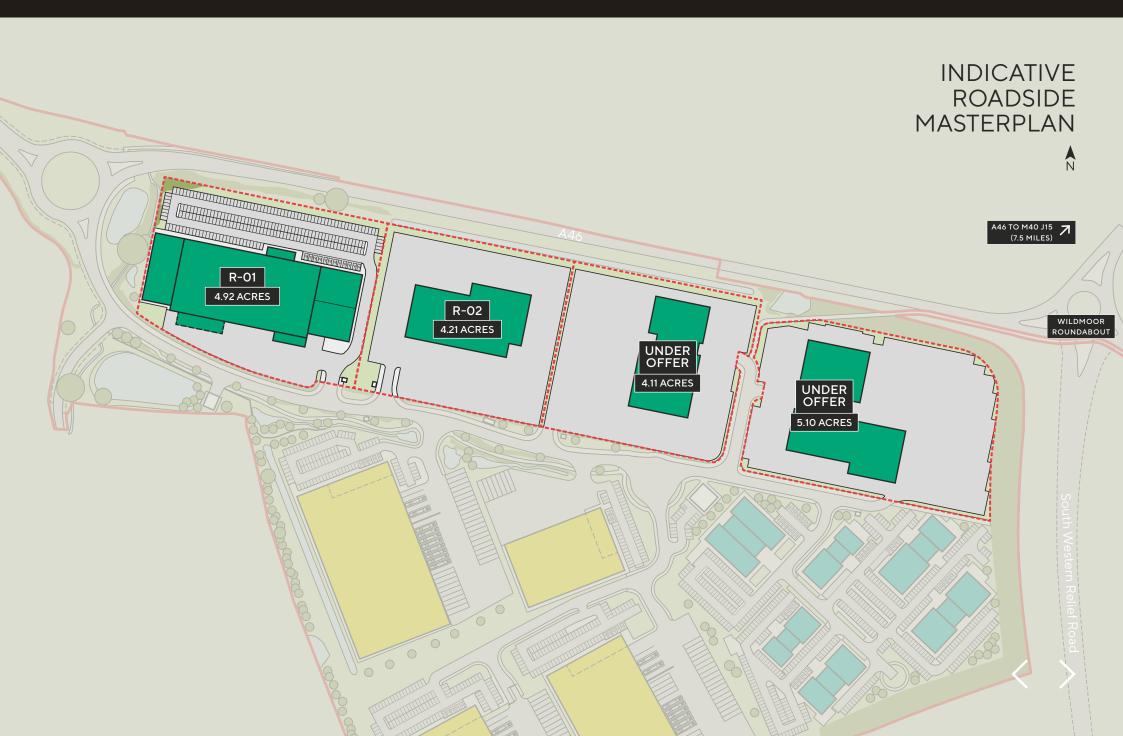

### **ROADSIDE**

- ➤ Two prominent development plots totalling approximately 10 acres, capable of subdivision
- > Excellent frontage to the A46, which has an annual average daily flow of 24,708 (DfT) vehicle movements
- ➤ Outline planning in place for A1 (Bulky goods) and Sui Generis uses
- > Planning secured for buildings up to 12m in height allowing for double height showroom space
- ➤ Two dealerships under offer to established operators representing premium brands