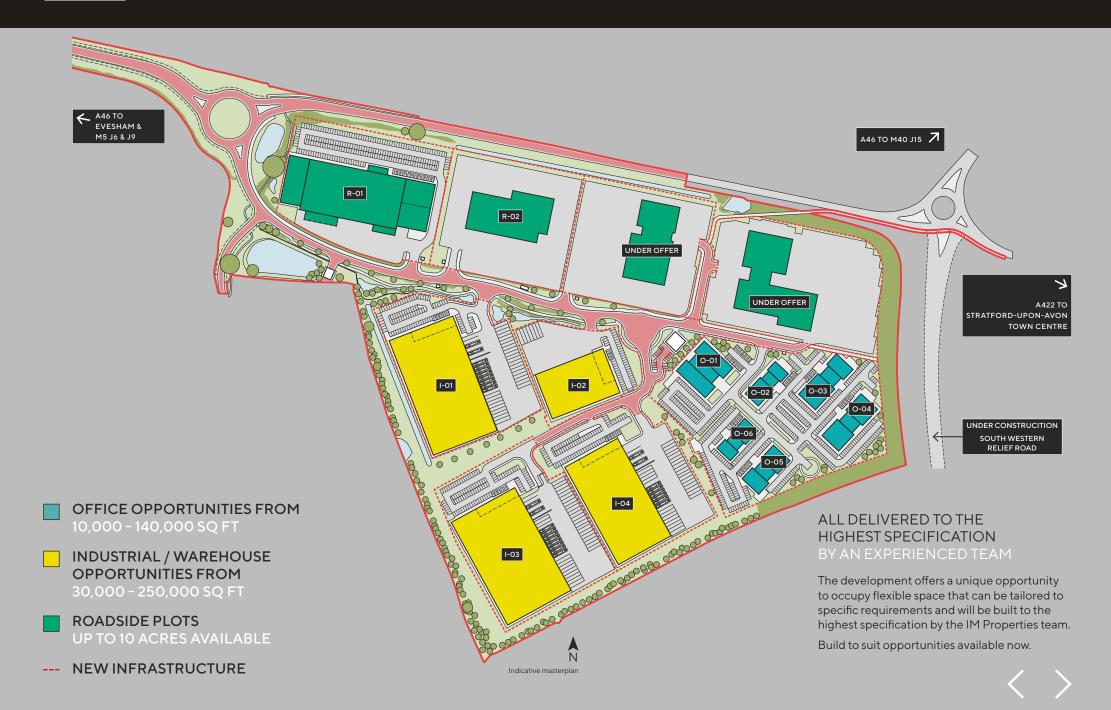

### **ROADSIDE**

- ➤ Two prominent development plots totalling approximately 10 acres, capable of subdivision
- > Excellent frontage to the A46, which has an annual average daily flow of 24,708 (DfT) vehicle movements
- ➤ Outline planning in place for A1 (Bulky goods) and Sui Generis uses
- > Planning secured for buildings up to 12m in height allowing for double height showroom space
- ➤ Two dealerships under offer to established operators representing premium brands

**OFFICES** 

## BUILD TO SUIT OPPORTUNITIES

**AVAILABLE TO DISCUSS NOW** 