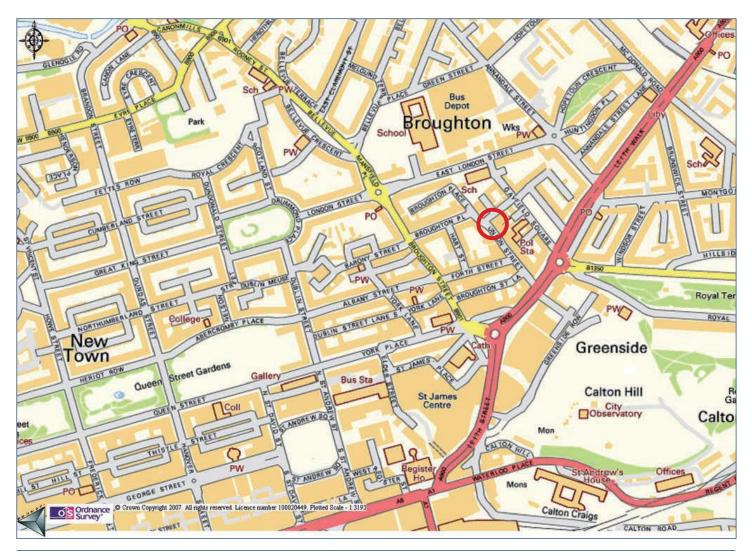

#### Location

The property is located between Gayfield Square and Broughton Street at the East end of Edinburgh's New Town, a City Centre location ten minutes walking distance from Waverley Station and all major bus routes. The building is located within easy walking distance from various restaurants, bars and leisure facilities.