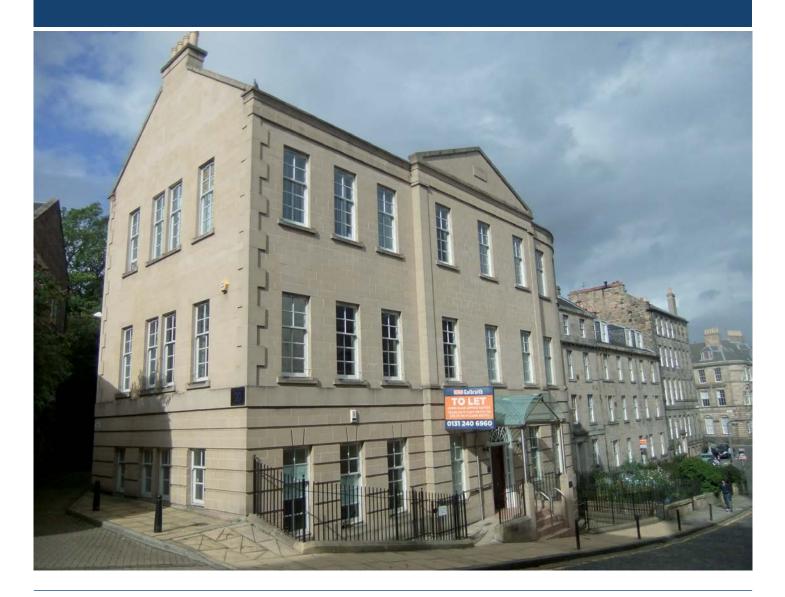

## GLENORCHY HOUSE

20 UNION STREET, EDINBURGH, EH1 3LR

#### Location

The property is located between Gayfield Square and Broughton Street at the East end of Edinburgh's New Town, a City Centre location ten minutes walking distance from Waverley Station and all major bus routes. The building is located within easy walking distance from various restaurants, bars and leisure facilities.

#### Description

Glenorchy House is a modern, purpose built office with access via a shared entrance, with secured entry phone system, leading into a common hallway. Car parking and covered bicycle storage is available.