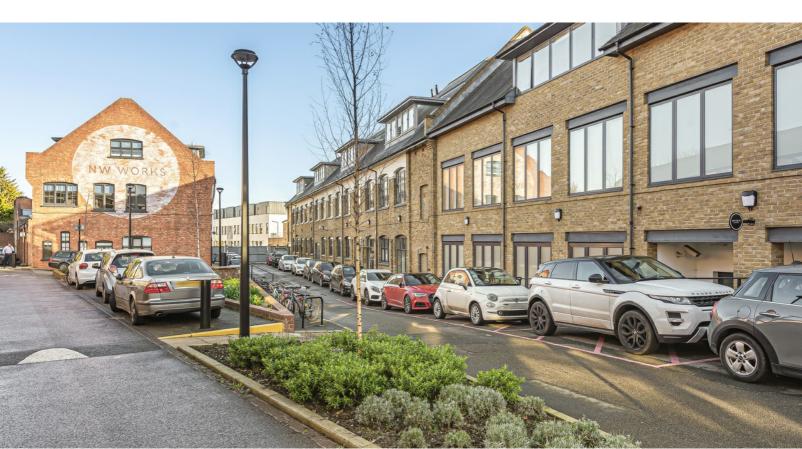

## Recently Refurbished - Self Contained Office

NW Works is an exciting concept in Queens Park, providing trendy business space in an attractive, peaceful and secure gated setting.

The landscape has just been improved to provide a courtyard setting for those sunny days.