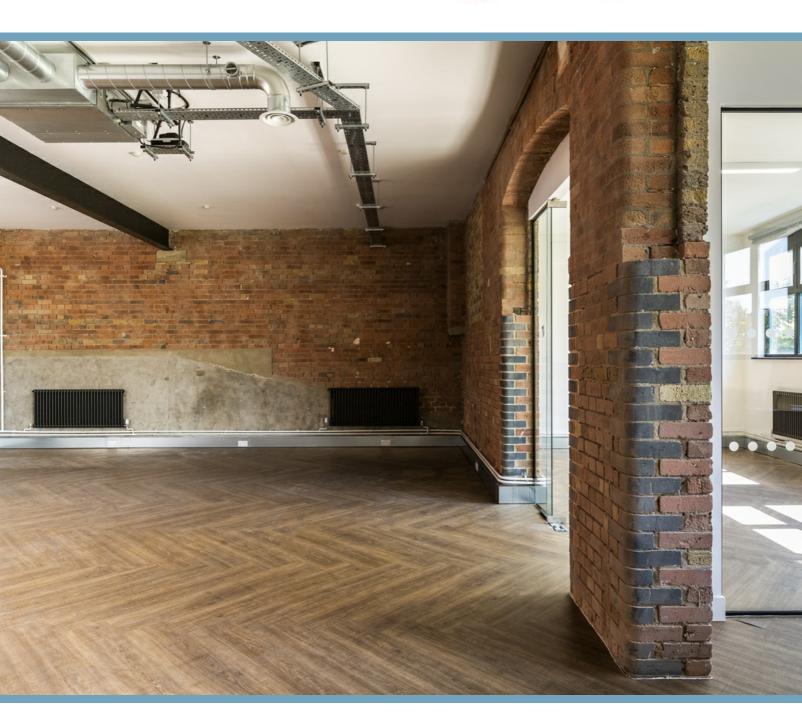

The ground floor office had undergone a comprehensive refurbishment in 2018 and benefits from; wood flooring, galvanised perimeter trunking, open plan with a glass partitioned meeting room, air conditioning, gas central heating, good natural light, high ceilings, WC and a kitchen.