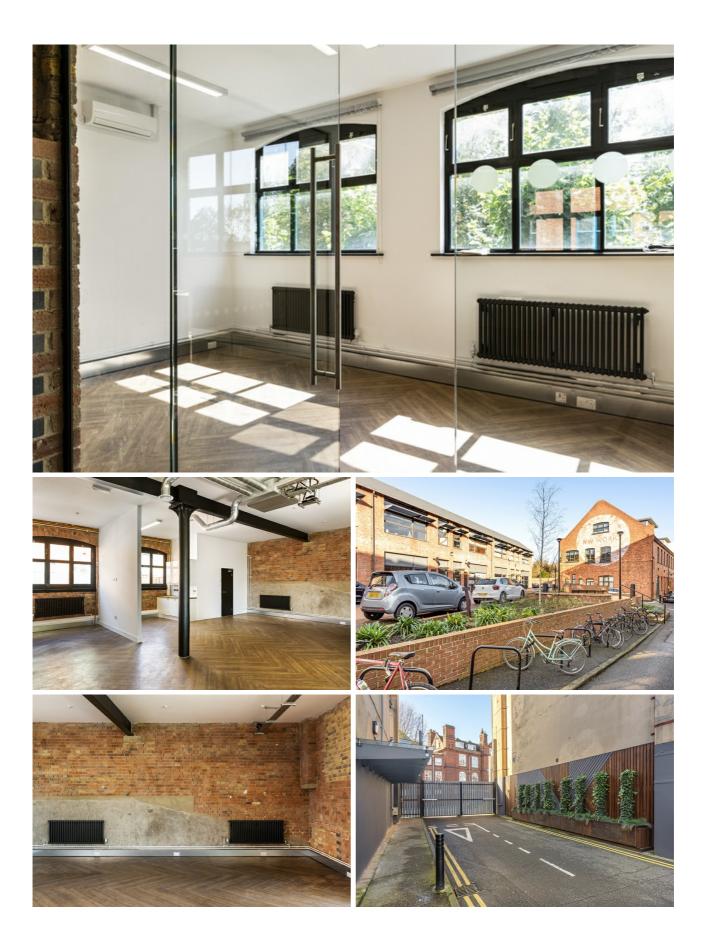

The ground floor office had undergone a comprehensive refurbishment in 2018 and benefits from; wood flooring, galvanised perimeter trunking, open plan with a glass partitioned meeting room, air conditioning, gas central heating, good natural light, high ceilings, WC and a kitchen.