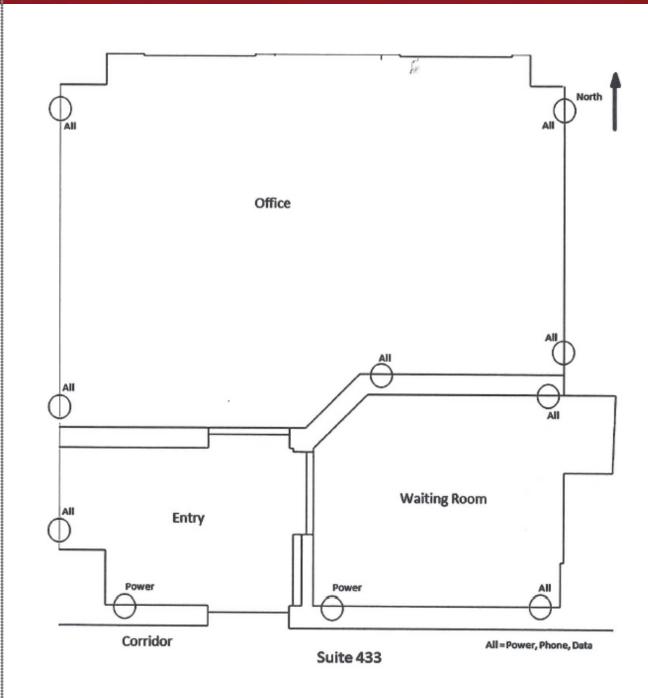

# 595 E. COLORADO BOULEVARD

PASADENA, CA 91101

**SUITE: 433** 

RENTABLE: 521

FOR FURTHER INFORMATION PLEASE CONTACT

CAROLE WALKER Lic. 01525534 T 626.255.0100 CWalker9@aol.com DAN ALLE Lic. 01017941 T 626.483.6358 DAlle@RedstoneCRE.com