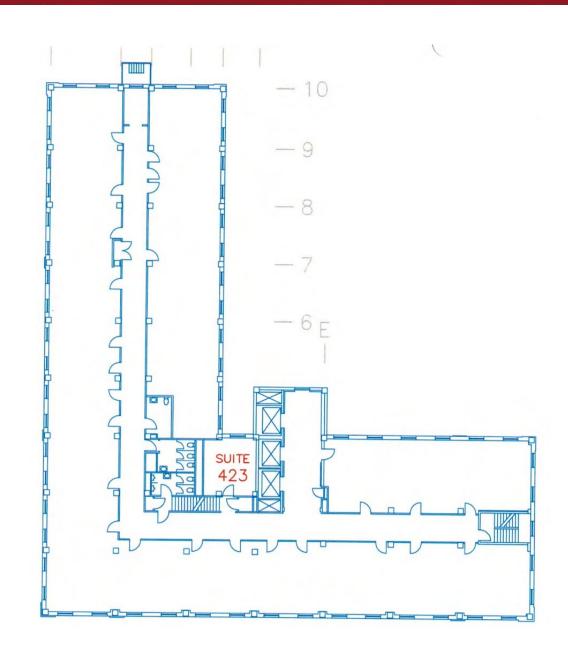

### 595 E. COLORADO BOULEVARD

PASADENA, CA 91101

**SUITE: 423** 

RENTABLE: 306

FOR FURTHER INFORMATION PLEASE CONTACT

CAROLE WALKER Lic. 01525534 T 626.255.0100 CWalker9@aol.com DAN ALLE Lic. 01017941 T 626.483.6358 DAlle@RedstoneCRE.com