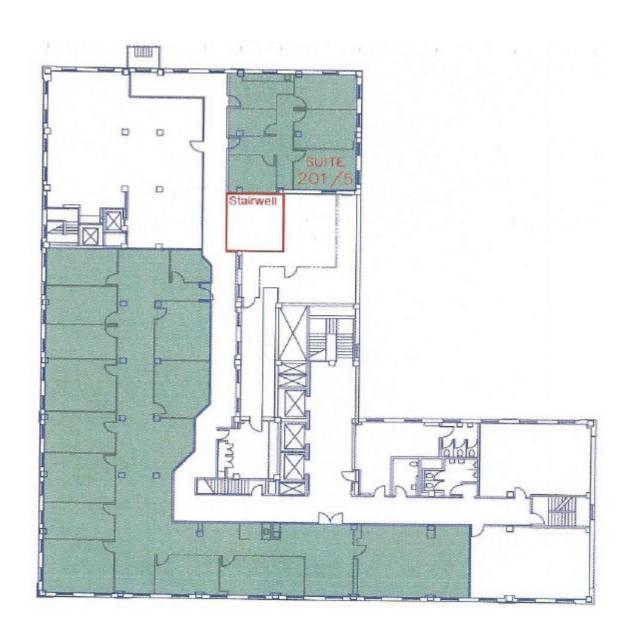

# 595 E. COLORADO BOULEVARD

PASADENA, CA 91101

**SUITE:201** 

**RENTABLE: 7,847** 

FOR FURTHER INFORMATION PLEASE CONTACT

CAROLE WALKER
Lic. 01525534
T 626.795.2255
CWalker@ RedstoneCRE.com

DAN ALLE Lic. 01017941 T 626.795.2255 DAlle@RedstoneCRE.com