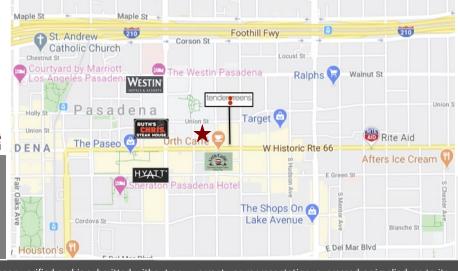

#### AMENITIES:

- Ample covered parking available (3/1,000) at \$80.00 per unreserved parking space.
- Flexible suite layouts and high-quality tenant improvements.
- High speed fiber optics internet available.
- Retail Services.
  - Bank of the West with ATM.
- Tender Greens, Urth Café and Ruth's Chris Steak House.
- Breathtaking views of San Gabriel Mountains and Rose Parade.
- Professional, stable ownership and on-site management team.
- Walking distance to Old Town Pasadena, Plaza Paseo retail/restaurants.
- Close proximity to the 134 & 210 freeways.
- Westin and Hyatt Place Pasadena is within close proximity to project.