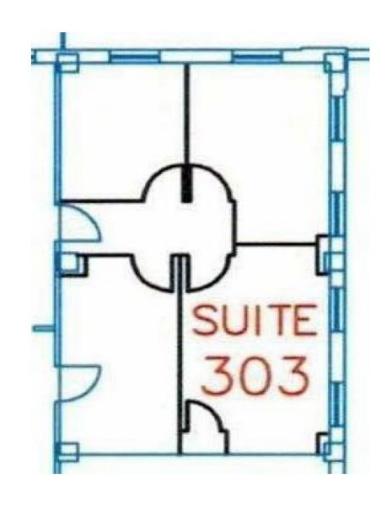

# 595 E. COLORADO BOULEVARD

PASADENA, CA 91101

**SUITE:303** 

RENTABLE: 864

FOR FURTHER
INFORMATION PLEASE
CONTACT

CAROLE WALKER
Lic. 01525534
T 626.795.2255
CWalker@ RedstoneCRE.com

DAN ALLE Lic. 01017941 T 626.795.2255 DAlle@RedstoneCRE.com

#### Redstone Commercial Real Estate | 301 N. Lake Ave, Suite 1000 | Pasadena, CA 91101 | www.redstonecre.com

AVAILABLE May 1, 2021