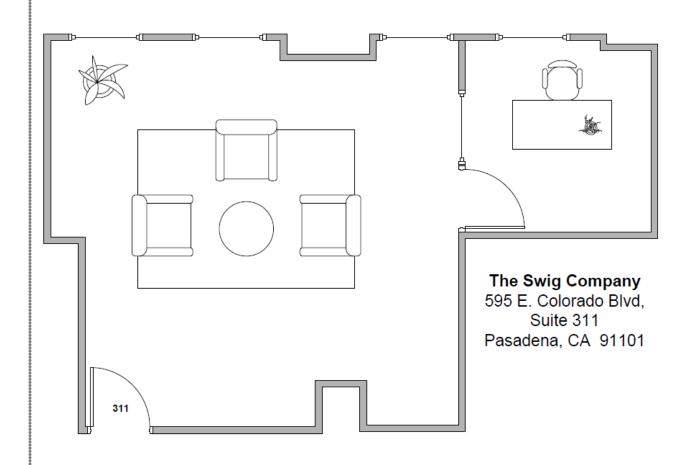

# 595 E. COLORADO BOULEVARD

PASADENA, CA 91101

**SUITE: 311** 

RENTABLE: 689

FOR FURTHER
INFORMATION PLEASE
CONTACT

CAROLE WALKER
Lic. 01525534
T 626.795.2255
CWalker@ RedstoneCRE.com

DAN ALLE Lic. 01017941 T 626.795.2255 DAlle@RedstoneCRE.com

Redstone Commercial Real Estate | 301 N. Lake Ave, Suite 1000 | Pasadena, CA 91101 | www.redstonecre.com