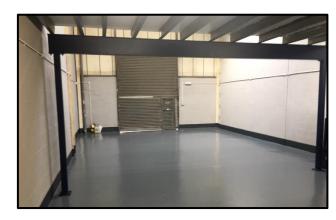

#### DESCRIPTION

The property comprises an end of terrace single storey industrial unit with open warehouse space along with kitchen and WC facilities to the rear. The unit also benefits from a mezzanine floor towards the rear of the unit providing ancillary accommodation.

#### **ACCOMMODATION**

Ground Floor: 1,430 SqFt / 132.82 SqM

Mezzanine: 749 SqFt / 69.55 SqM

Total 2,179 SqFt / 202.43 SqM

The above floor areas are approximate and have been measured on a gross internal basis.