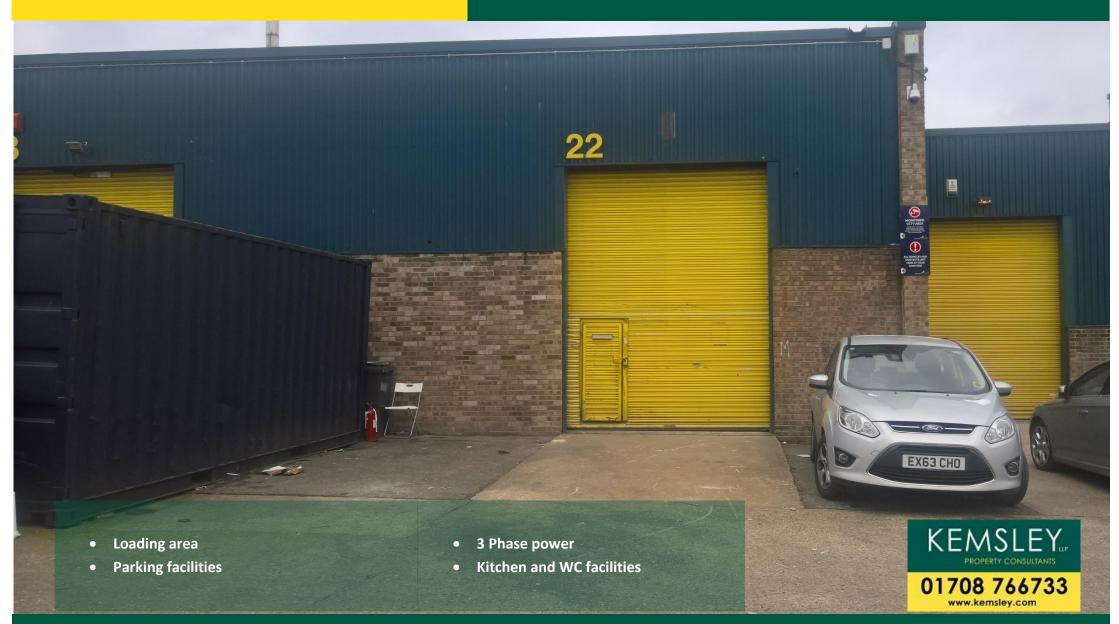

# UNIT 22, LEYTON BUSINESS CENTRE,

Etloe Road, London, E10 7BT

#### DESCRIPTION

The property comprises an end of terrace single storey industrial unit with open warehouse space along with kitchen and WC facilities to the rear. The unit also benefits from a mezzanine floor towards the rear of the unit providing ancillary accommodation.

#### **ACCOMMODATION**

Ground Floor: 1,430 SqFt / 132.82 SqM

Mezzanine: 749 SqFt / 69.55 SqM

Total 2,179 SqFt / 202.43 SqM

The above floor areas are approximate and have been measured on a gross internal basis.