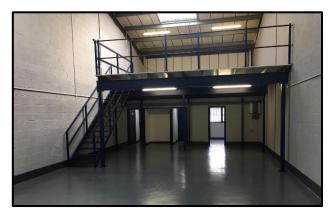

#### DESCRIPTION

The property comprises an end of terrace single storey industrial unit with open warehouse space along with kitchen and WC facilities to the rear. The unit also benefits from a mezzanine floor towards the rear of the unit providing ancillary accommodation.

#### **ACCOMMODATION**

Ground Floor: 1,430 SqFt / 132.82 SqM

Mezzanine: 749 SqFt / 69.55 SqM

Total 2,179 SqFt / 202.43 SqM

The above floor areas are approximate and have been measured on a gross internal basis.