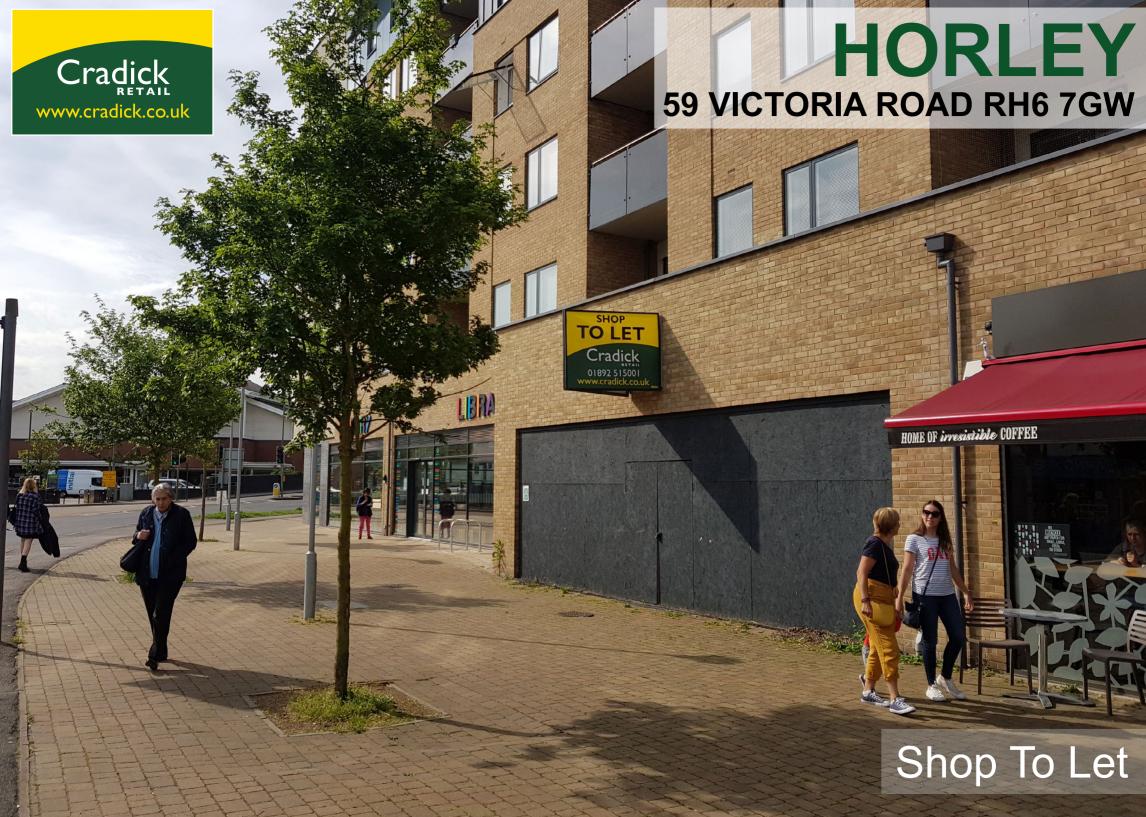

## LOCATION

The subject premises is located on the corner of Victoria Road and Russell's Crescent in Horley Town Centre, being close to the main line station, and diagonally opposite Waitrose. It is positioned on the main arterial route into Horley, next door to the newly opened library.

The property occupies a prominent trading position adjacent to **Costa** and opposite **Waitrose** and **Collingwood Batchellor**. Other notable occupiers in the vicinity include **The Original Factory Shop**, **HSBC** and **Cubitt & West**.