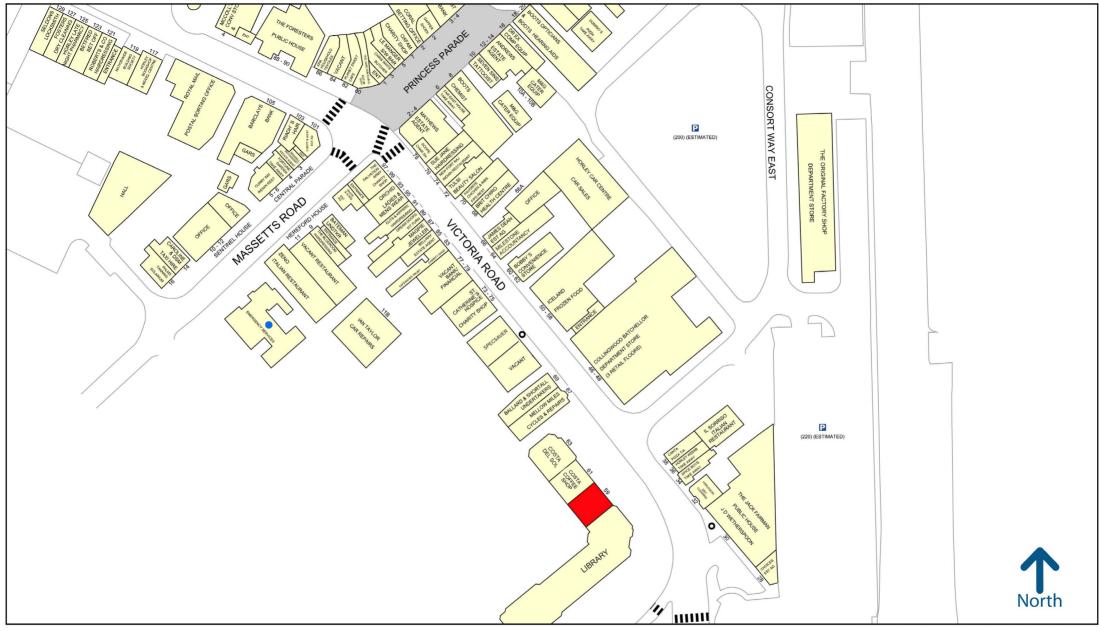

## LOCATION

The subject premises is located on the corner of Victoria Road and Russell's Crescent in Horley Town Centre, being close to the main line station, and diagonally opposite Waitrose. It is positioned on the main arterial route into Horley, next door to the newly opened library.

The property occupies a prominent trading position adjacent to **Costa** and opposite **Waitrose** and **Collingwood Batchellor**. Other notable occupiers in the vicinity include **The Original Factory Shop**, **HSBC** and **Cubitt & West**.

# INCENTIVES AVAILABLE, SUBJECT TO CONTRACT AND COVENANT STATUS

50 metres

Experian Goad Plan Created: 25/02/2019 Created By: Cradick Retail