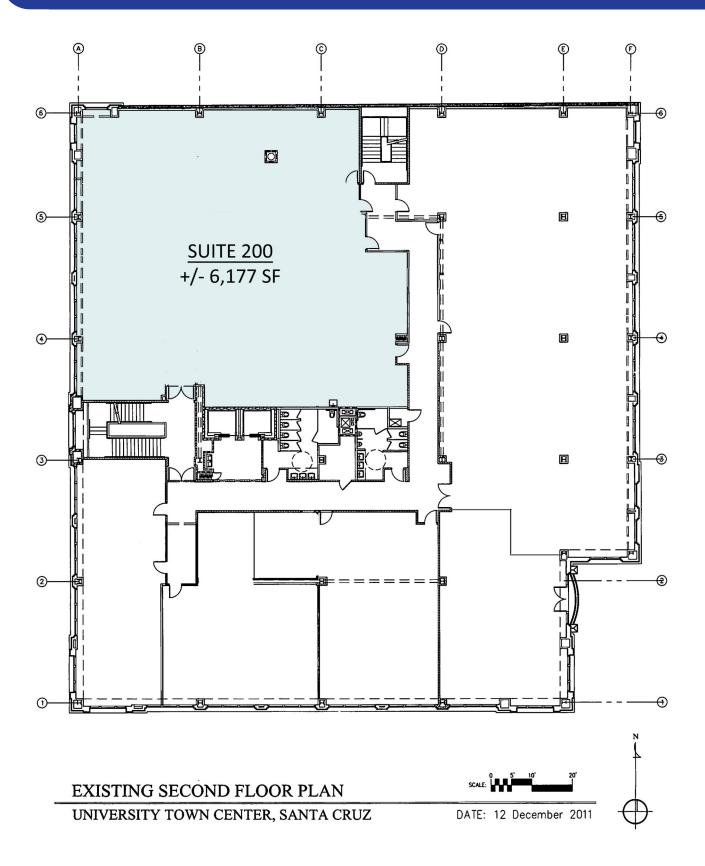

#### Floor Plan—Second Floor

# Floor Plan — Suite 200

UNIVERSITY TOWN CENTER 110 PACIFIC AVENUE, SUITE 200 SANTA CRUZ, CA

LEASE AREA +/- 6,177 SF