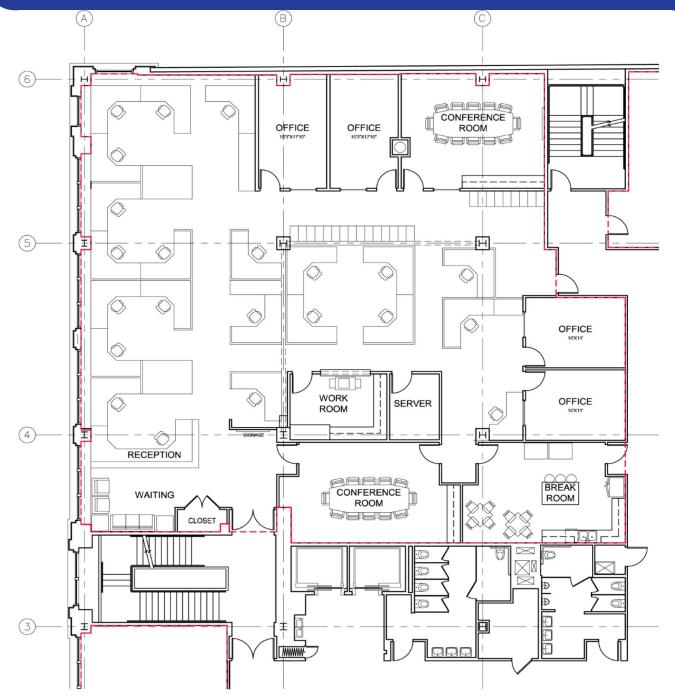

#### Floor Plan—Second Floor

# Floor Plan — Suite 200

UNIVERSITY TOWN CENTER 110 PACIFIC AVENUE, SUITE 200 SANTA CRUZ, CA

LEASE AREA +/- 6,177 SF