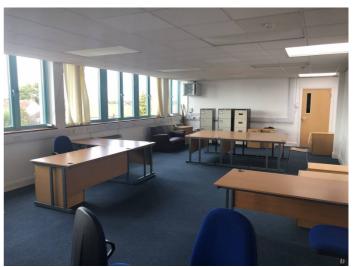

# TO LET - SECOND FLOOR OFFICE SUITE

660 sq.ft ( 61.32 m<sup>2</sup> )

# Accommodation

Hunter House is a three storey multi tenanted office building with ground floor retail. The available suite is situated to the rear of the second floor. There are communal WC's that serve the building.

Second Floor Office

660 sq.ft ( 61.32 m<sup>2</sup> )