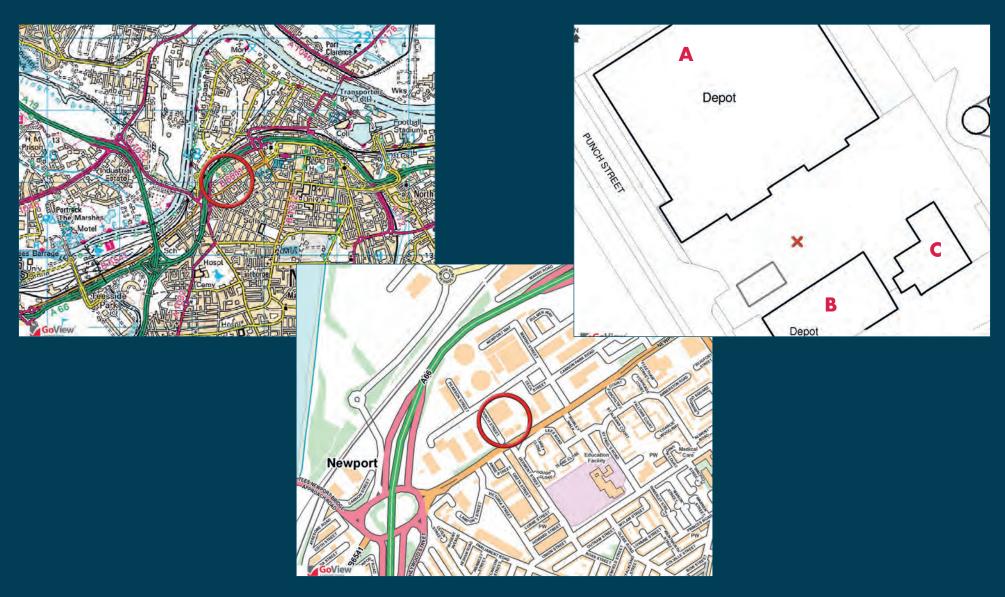

#### LOCATION

Adjoining the A66 main Middlesbrough, Stockton and Darlington Road accessed from B6541, only a short distance from Middlesbrough Town Centre. The A19 lies approximately 34 mile to the est. Cannon Park comprises a mix of industrial, commercial and warehousing properties immediately to the north of Middlesbrough Town Centre.

### **ACCOMMODATION**

| A Garage/Offices   | 1,739.99 sg m (18,729 sg ft) |
|--------------------|------------------------------|
| B Garage/Offices   | 1,251.1 sq m (13,467 sq ft)  |
| C Workshop/Offices | 231.3 sq m (2,49 sq ft)      |
| D Depot:           | 519.7 sq m (5,594 sq ft)     |
| Total:             | 3,742,09 sq m (40,280 sq ft) |
| Site Area:         | 0.63 ha (1.56 acres)         |