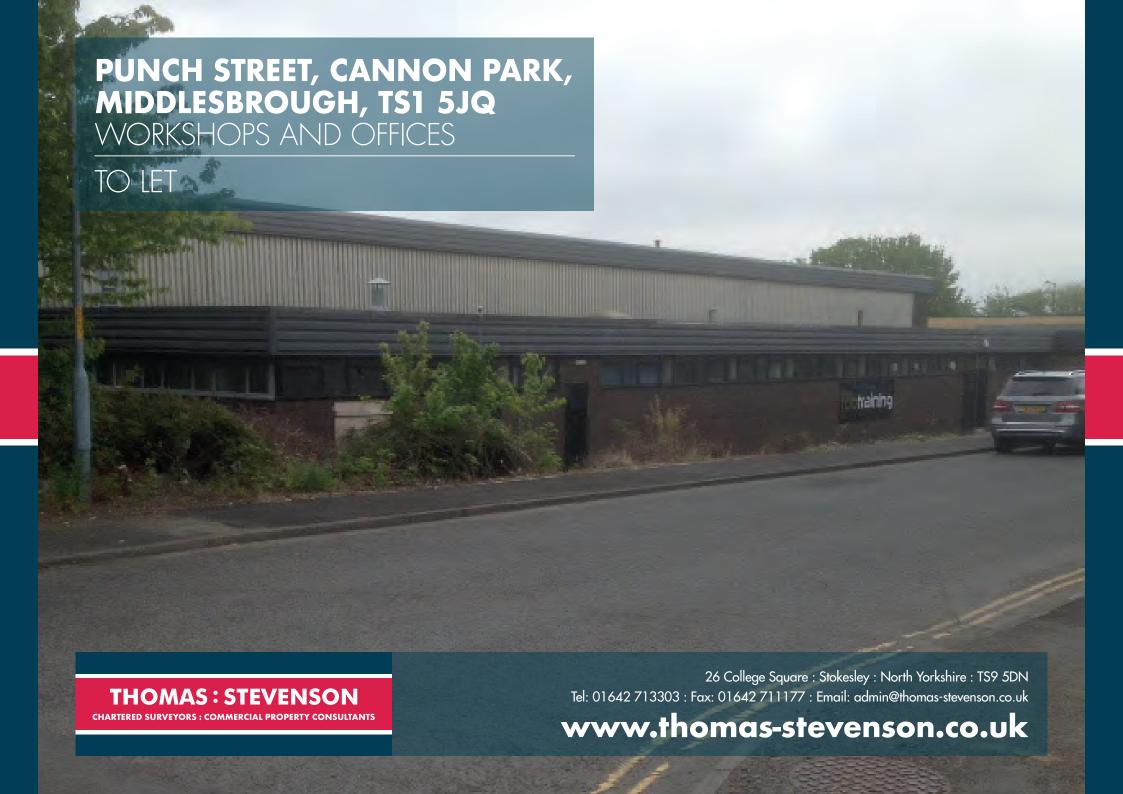

For Let: Workshops and Offices

For Let: Workshops and Offices

#### LOCATION

Adjoining the A66 main Middlesbrough, Stockton and Darlington Road accessed from B6541, only a short distance from Middlesbrough Town Centre. The A19 lies approximately 34 mile to the est. Cannon Park comprises a mix of industrial, commercial and warehousing properties immediately to the north of Middlesbrough Town Centre.

#### DESCRIPTION

A series of single storey workshops and garages with ancillary offices, with the benefit of extensive yard space.