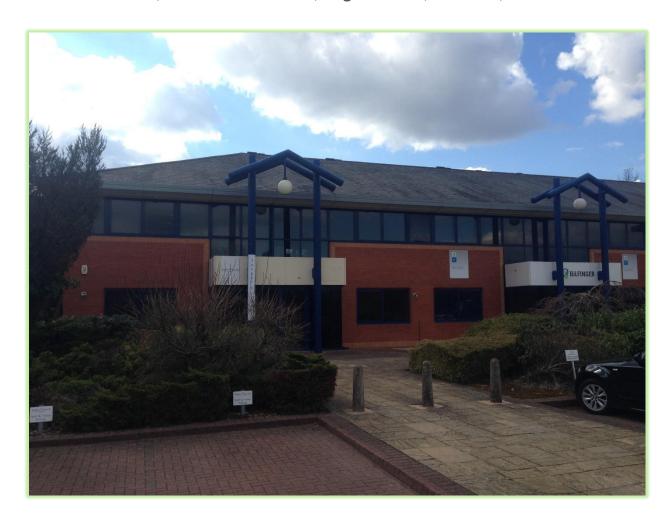

#### **Description**

The property comprises of a mid-terraced, self-contained office arranged over ground and first floors. The property benefits from the following:

- · Suspended ceiling with recessed lighting
- Gas central heating
- Floor boxes to power, data and telecoms
- Excellent car parking provision
- Male/female and disabled WC facilities

#### **Accommodation**

The property provides the following approximate net internal areas:

| Floors       | SQ FT | SQ M |
|--------------|-------|------|
| Ground Floor | 683   | 63.4 |
| First Floor  | 803   | 74.6 |
| TOTAL        | 1,486 | 138  |