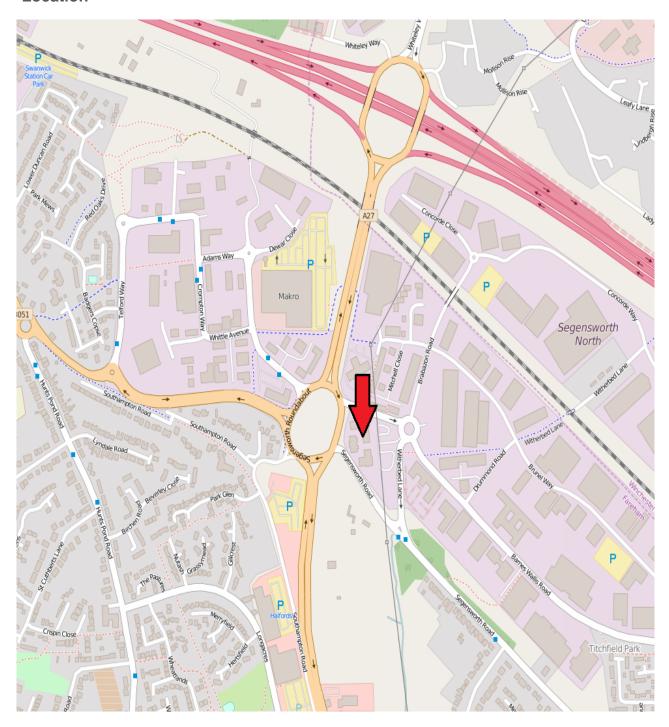

#### Location

Manor Court is at the entrance of a modern office development located at Segensworth East. The premises have excellent access to Junction 9 on the M27 which provides access to Southampton, approximately 10 miles to the West and Portsmouth, approximately 12 miles to the East. The M27 links to the southern end of the M3 approximately 7 miles to the west.

The prominent and accessible location has attracted many national occupiers including Raymarine and Lloyds TSB to the area.

Southampton International Airport and Southampton Parkway Railway Station are within 7 miles. Swanwick train station is within one mile providing both local and national rail services. The building is also well served by local bus services between Southampton and Fareham.