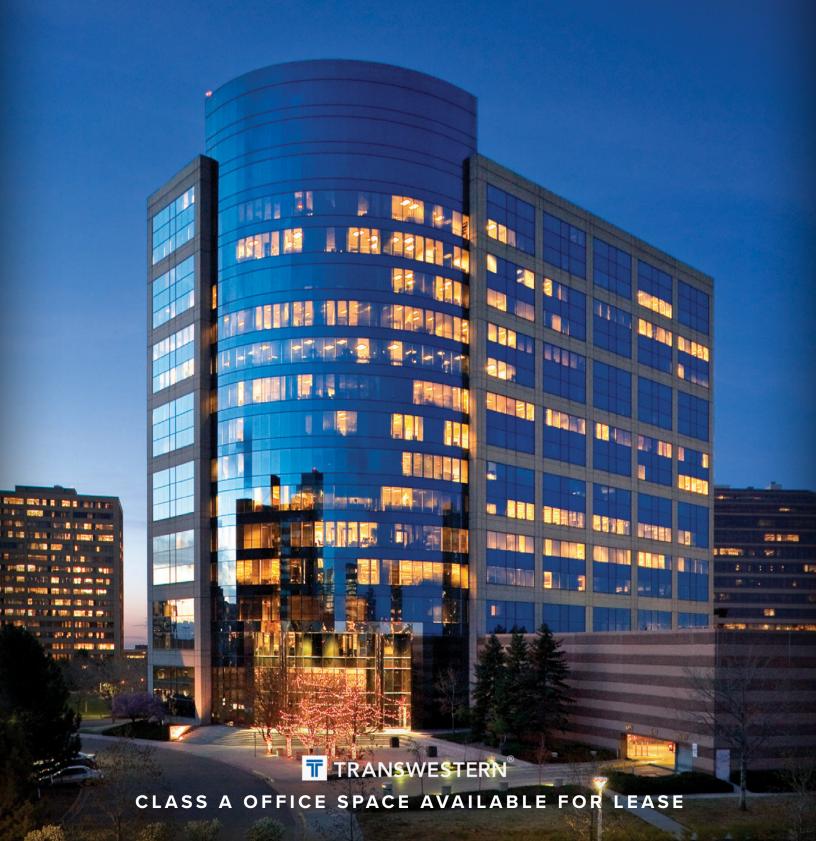

## REGENCY PLAZA

4643 S. ULSTER STREET

The ultra-modern Regency Plaza is a pristine, Class A, glass office tower adjacent to the Hyatt Regency Hotel in the Denver Tech Center. The center's prime location on Denver's urban outskirts offers the luxury of doing business near the city, without the hassles of downtown traffic. With direct access to downtown and Denver International Airport, you and your guests are positioned to efficiently conduct business. You are in easy walking distance of the Belleview lightrail station, and there is a regional bus stop next to the building.

## **BUILDING FEATURES**

- Total building area is 319,967 SF
- Exceptional views, ample glass and window line
- Keycard security access system
- Parking ratio is 3:1,000, covered
- Adjacent to Hyatt DTC with numerous restaurants and amenities nearby
- Easy access from I-25 and I-225
- LEED® Gold Certified