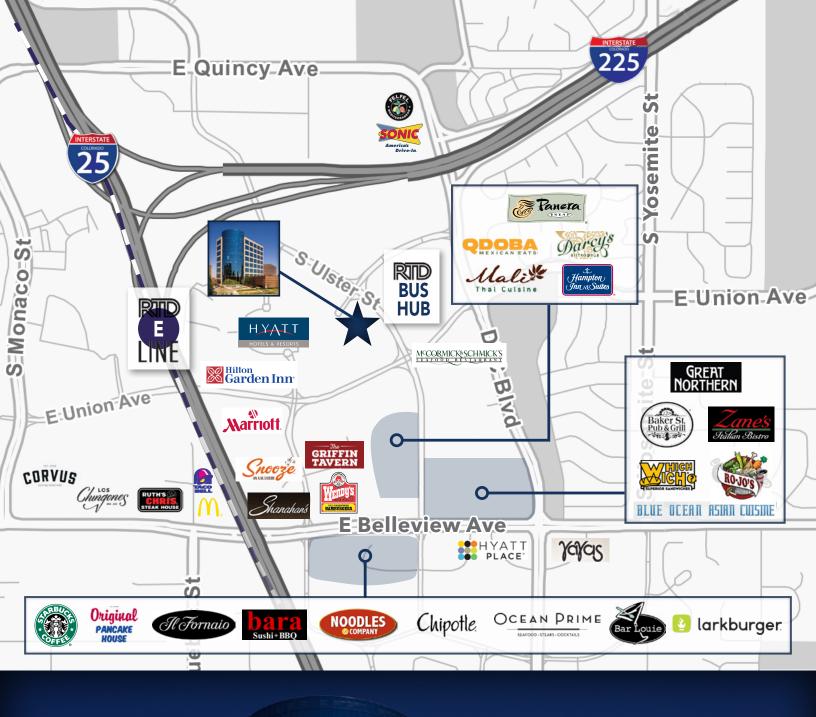

## REGENCY PLAZA

4643 S. ULSTER STREET

The ultra-modern Regency Plaza is a pristine, Class A, glass office tower adjacent to the Hyatt Regency Hotel in the Denver Tech Center. The center's prime location on Denver's urban outskirts offers the luxury of doing business near the city, without the hassles of downtown traffic. With direct access to downtown and Denver International Airport, you and your guests are positioned to efficiently conduct business. You are in easy walking distance of the Belleview lightrail station, and there is a regional bus stop next to the building.

## **BUILDING FEATURES**

- Total building area is 319,967 SF
- Exceptional views, ample glass and window line
- Keycard security access system
- Parking ratio is 3:1,000, covered
- Adjacent to Hyatt DTC with numerous restaurants and amenities nearby
- Easy access from I-25 and I-225
- LEED® Gold Certified

- Adjacent to RTD regional bus hub; within walking distance of Belleview Light Rail station
- Strong long-term owner and on-site property management
- On-site fitness facility, showers and locker rooms, and Wild Sage café
- Fiber optic providers include Cbeyond, XO, Level 3, Cogent, and Comcast
- Common conference room available for a fee
- Numerous hotels and restaurants nearby