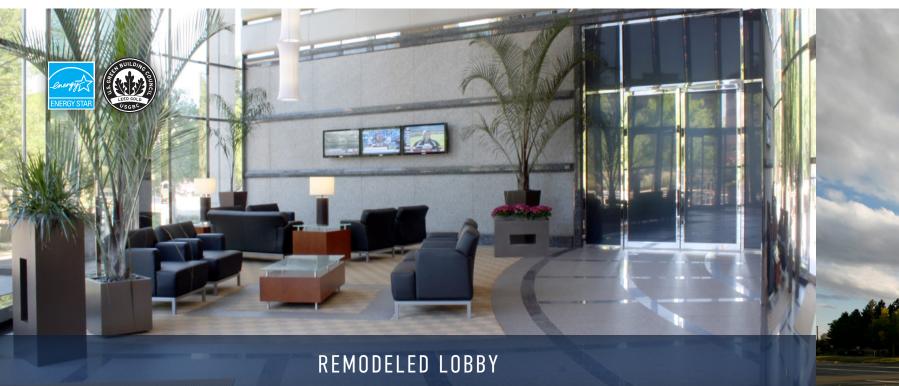

## **BUILDING FEATURES**

- Total building area is 319,967 SF
- Exceptional views, ample glass and window line
- Keycard security access system
- Parking ratio is 3:1,000, covered
- Adjacent to Hyatt DTC with numerous restaurants and amenities nearby
- Easy access from I-25 and I-225
- LEED® Gold Certified

- Adjacent to RTD regional bus hub; within walking distance of Belleview Light Rail station
- Strong long-term owner and on-site property management
- On-site fitness facility, showers and locker rooms, and Wild Sage café
- Fiber optic providers include Cbeyond, XO, Level 3, Cogent, and Comcast
- Common conference room available for a fee
- Numerous hotels and restaurants nearby