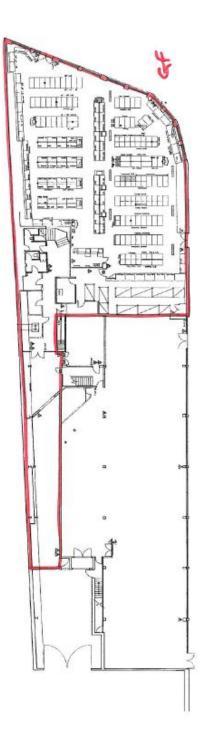

## DESCRIPTION

The property comprises of a large retail unit over two floors. The property offers ground floor retail accommodation with stores / office accommodation to the first floor. The premises comprise the following approximate areas.

| Ground Floor Sales              | 514.28 sq m | (5,534 sq ft) |
|---------------------------------|-------------|---------------|
| Ground Floor Storage            | 765 sq m    | (823 sq ft)   |
| / Servicing                     |             |               |
| First Floor Storage             | 666.89 sq m | (7,176 sq ft) |
| Offices                         | 71 sq m     | (764 sq ft)   |
| Service Yard                    | 80.72 sq m  | (869 sq ft)   |
| (shared with Poundstretcher)    |             |               |
| Ground Floor / First Floor WC's |             |               |