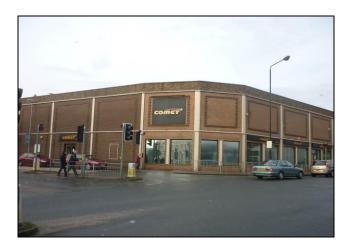

# LOCATION

The property is prominently positioned at the junction of Valley Bridge Road, Somerset Terrace and Westwood, on the edge of Scarborough Town Centre and a short walk to Westborough prime retail pitch.

Scarborough is a popular East coast resort situated in North Yorkshire lying approximately 35 miles East of York and 40 miles North of Hull.

The property is located adjacent to Scarborough train station and a public pay and display car park to the north. It benefits from being situated in close proximity to national and local retailers including **Poundstretcher**, **Tesco and Sports Direct**.

## DESCRIPTION

The property comprises of a large retail unit over two floors. The property offers ground floor retail accommodation with stores / office accommodation to the first floor. The premises comprise the following approximate areas.