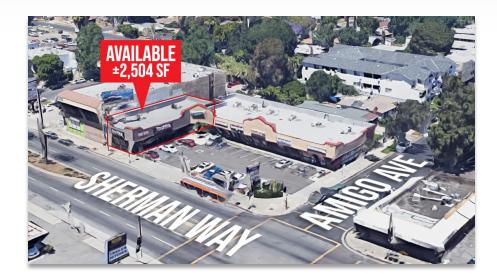

18601 Sherman Way, Reseda, CA 91355 ———

#### **PROPERTY FEATURES**

- ±2,504 SF cnd cap Available
- Great parking
- Left turn ingress and egress
- + Great signage available
- Close to 101 and 405 Freeways