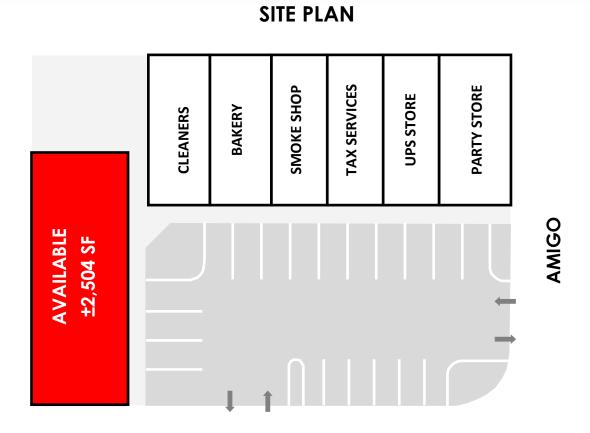

#### **PROPERTY FEATURES**

- ±2,504 SF cnd cap Available
- Great parking
- Left turn ingress and egress
- + Great signage available
- Close to 101 and 405 Freeways