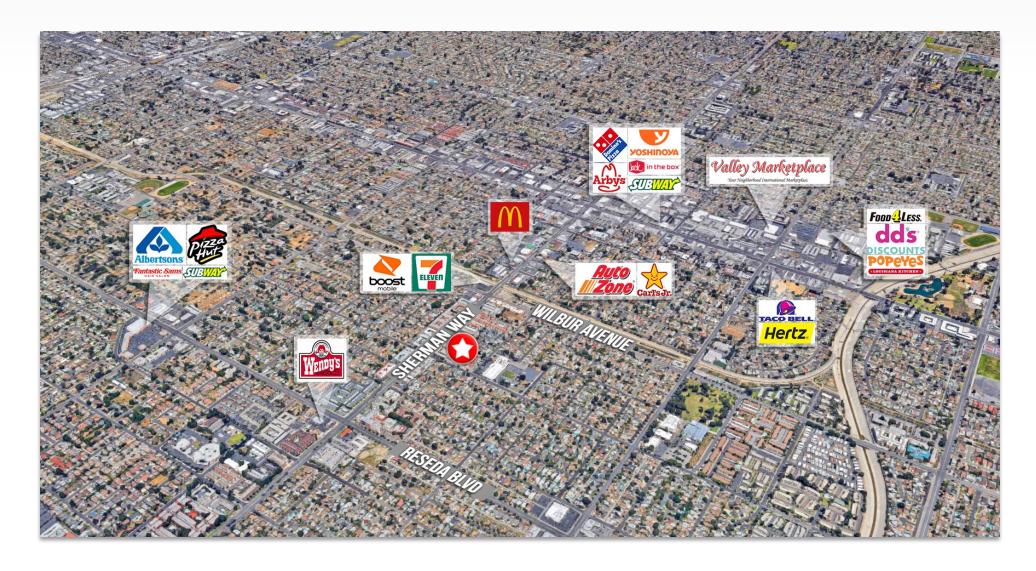

### **AREA AMENITIES**

- Strong demographics
- + Over 45,000 vehicles per day
- Signalized intersection
- Join neighboring retailers such as Mc Donalds, UPS, Autozone, Vallarta Supermarket, & more

| DEMOS         | 1 mile                      | 3 mile   | 5 mile   |
|---------------|-----------------------------|----------|----------|
| Population    | 45,514                      | 247,678  | 618,961  |
| Avg HH Income | \$69,008                    | \$83,771 | \$88,086 |
| Daytime Pop   | 22,604                      | 128,488  | 314,591  |
| Traffic Count | ±45,000 CPD on Intersection |          |          |