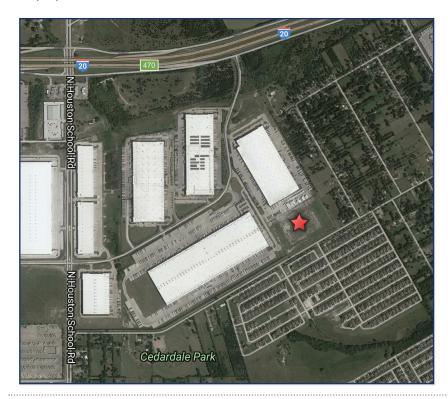

#### BUILDING 8 AT PARK 20/35:

Danieldale Road in Lancaster, TX

- 237,678 SF Available
- 14.75 Acres
- 32' Clear Height
- 137 Car Parks
- 55 Trailer Parks
- (46) 9' X 10' O.H. Doors

- (2) Drive-In Doors
- 185' Secured Truck Court
- 54' x 43' (TYP) Bay Spacing
- 60' Staging Bay
- 100% ESFR Sprinkler System