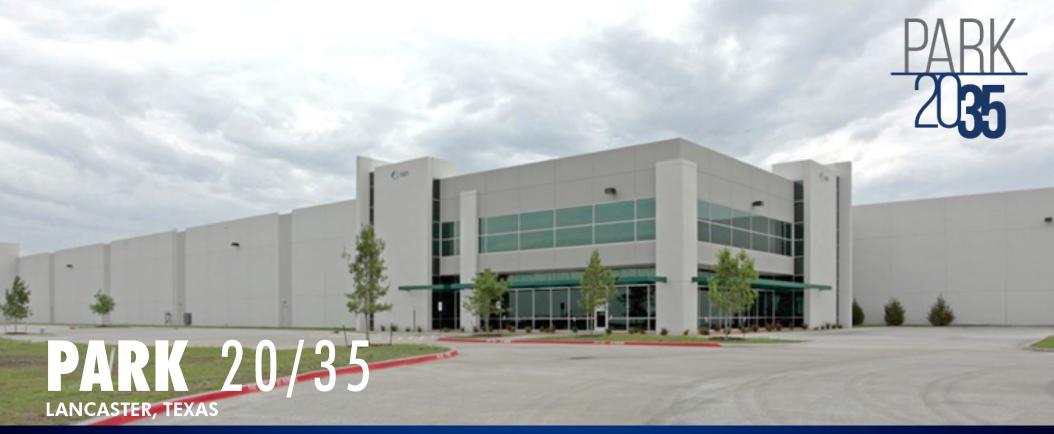

## **BUILDING 8**

THE PREMIER INDUSTRIAL LOGISTICS PARK IN DFW

PARK 20/35 is a best in class master planned business hub, immediately accessible from I-20 and affording quick four quadrant distribution routes via I-35 and I-45. There are currently five (7) state of the art, class "A" facilities in place totaling 3.9 million square feet which host instantly recognizable brands whose owners have chosen the park for its location and efficiency in meeting warehousing and distribution requirements. In addition to the existing buildings, a new facility is under construction which will total 237,678 s.f. and be available for occupancy Q1 of 2019.

#### BUILDING 8 AT PARK 20/35:

Danieldale Road in Lancaster, TX

- 237,678 SF Available
- 14.75 Acres
- 32' Clear Height
- 137 Car Parks
- 55 Trailer Parks
- (46) 9' X 10' O.H. Doors

- (2) Drive-In Doors
- 185' Secured Truck Court
- 54' x 43' (TYP) Bay Spacing
- 60' Staging Bay
- 100% ESFR Sprinkler System