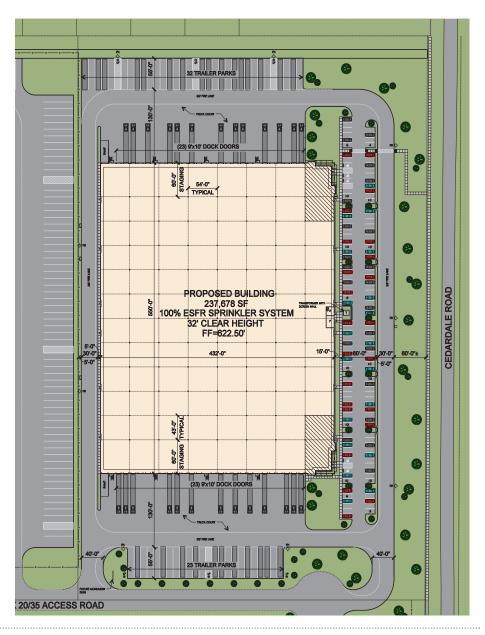

#### BUILDING 8 AT PARK 20/35:

Danieldale Road in Lancaster, TX

- 237,678 SF Available
- 14.75 Acres
- 32' Clear Height
- 137 Car Parks
- 55 Trailer Parks
- (46) 9' X 10' O.H. Doors

- (2) Drive-In Doors
- 185' Secured Truck Court
- 54' x 43' (TYP) Bay Spacing
- 60' Staging Bay
- 100% ESFR Sprinkler System