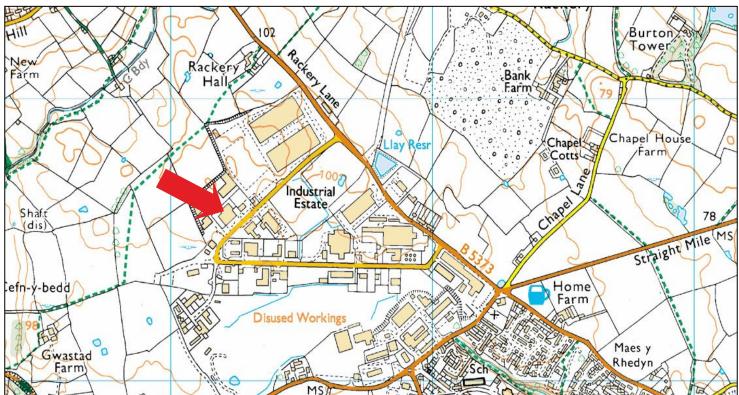

#### **LOCATION**

Point 36 is located off Davy Way on the well established Llay Industrial Estate (North) with occupiers including Sharp & Magellan Aerospace. Llay Industrial Estate (North) is accessed via Rackery Lane (the B5373) which has direct access to the A483(T) Wrexham to Chester Bypass, which is approximately 1½ miles away which in turn is linked to the A55 & M53.