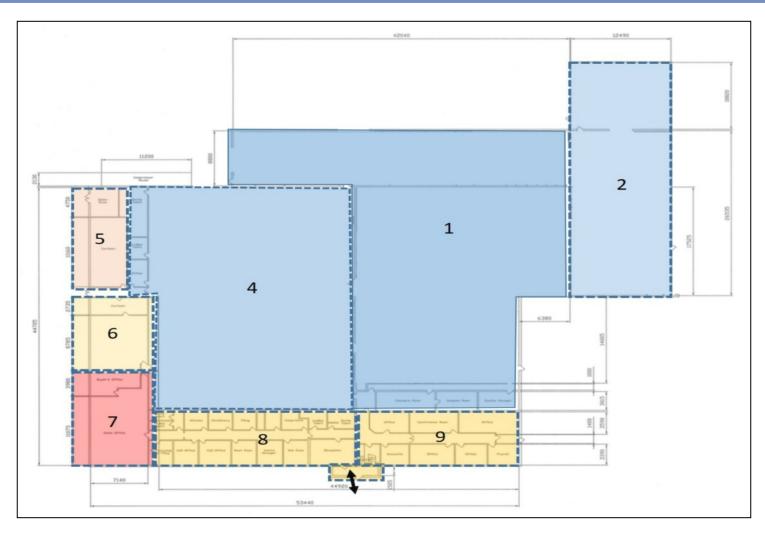

The building is to be sub-divided to provide self contained units with roller shutter loading door and w.c. Facilities

Separate office blocks are to be created to the front elevation providing a mixture of individual and open plan accommodation.

#### **Beresford Adams:**

Fraser Crewe fraser.crewe@bacommercial.com Howard Cole howard.cole@bacommercial.com

| UNIT       | SQ FT | SQ M    | RENT           | AVAILABILITY |
|------------|-------|---------|----------------|--------------|
| 1          | 13189 | 1225.28 | On application | Available    |
| 2          | 5131  | 476.7   | On application | Available    |
| 4          | 9884  | 918.23  | On application | Available    |
| 5          | 1230  | 114.25  | On application | Available    |
| 6          | 890   | 82.73   | On application | Available    |
| 7          | 1178  | 109.4   | On application | Available    |
| 8 (office) | 2535  | 235.51  | On application | Available    |
| 9 (office) | 2542  | 236.13  | On application | Available    |