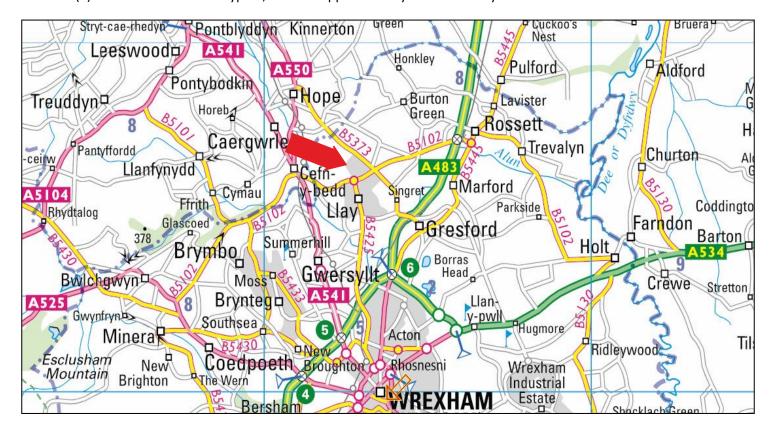

#### **LOCATION**

Point 36 is located off Davy Way on the well established Llay Industrial Estate (North) with occupiers including Sharp & Magellan Aerospace. Llay Industrial Estate (North) is accessed via Rackery Lane (the B5373) which has direct access to the A483(T) Wrexham to Chester Bypass, which is approximately 1½ miles away which in turn is linked to the A55 & M53.