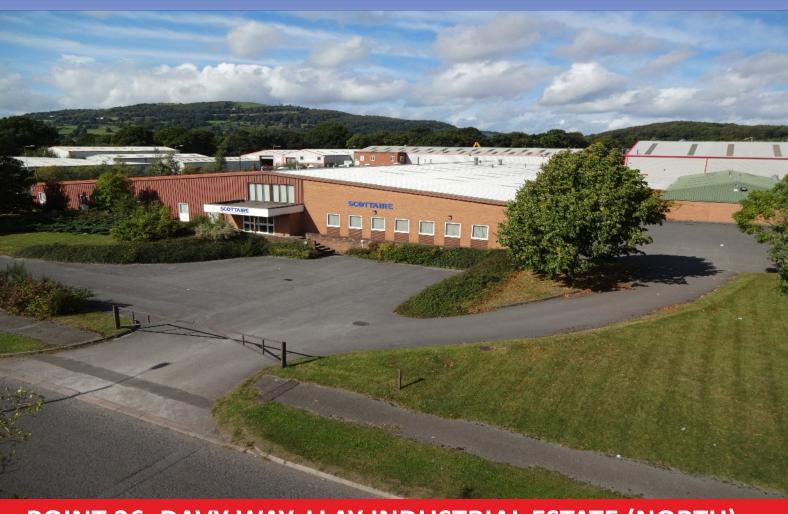

# TO LET

01244 351212 bacommercial.com

POINT 36, DAVY WAY, LLAY INDUSTRIAL ESTATE (NORTH), LLAY, LL12 0PG

MANUFACTURING / INDUSTRIAL UNITS WITH OFFICES

800 SQ FT to 36,432 SQ FT

(74 SQ M to 3,384.59 SQ M)

ON A SITE OF 2.06 ACRES

### **DESCRIPTION**

The property comprises a detached manufacturing / industrial unit of steel portal frame construction with a mixture of profile metal sheet cladding and brick / block work to the elevations under a profile metal sheet roof

#### **LOCATION**

Point 36 is located off Davy Way on the well established Llay Industrial Estate (North) with occupiers including Sharp & Magellan Aerospace. Llay Industrial Estate (North) is accessed via Rackery Lane (the B5373) which has direct access to the A483(T) Wrexham to Chester Bypass, which is approximately 1½ miles away which in turn is linked to the A55 & M53.