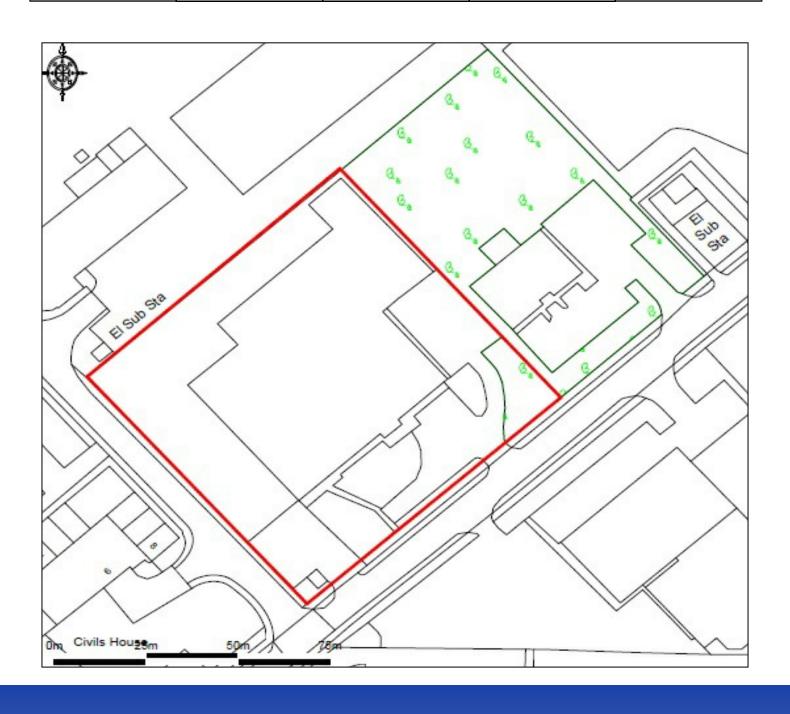

# TO LET

01244 351212 bacommercial.com

POINT 36, DAVY WAY, LLAY INDUSTRIAL ESTATE (NORTH), LLAY, LL12 0PG

MANUFACTURING / INDUSTRIAL UNITS WITH OFFICES

800 SQ FT to 36,432 SQ FT

(74 SQ M to 3,384.59 SQ M)

ON A SITE OF 2.06 ACRES

#### **LOCATION**

Point 36 is located off Davy Way on the well established Llay Industrial Estate (North) with occupiers including Sharp & Magellan Aerospace. Llay Industrial Estate (North) is accessed via Rackery Lane (the B5373) which has direct access to the A483(T) Wrexham to Chester Bypass, which is approximately 1½ miles away which in turn is linked to the A55 & M53.