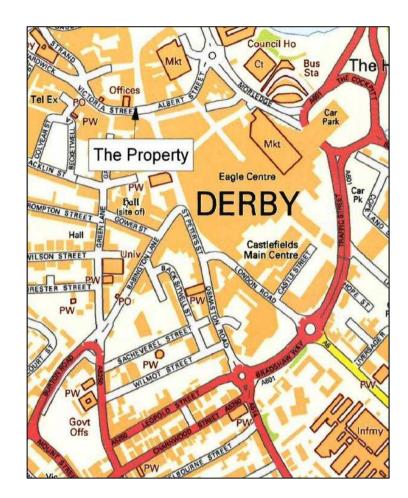

## Location

The premises form part of the Royal Hotel Buildings, which is located on Victoria Street in the heart of Derby City Centre.

Victoria Street is a main thoroughfare for pedestrian and public transport and links Albert Street to the Wardwick and onto Friar Gate. The property is close to many City Centre public car parks including the Assembly Rooms, Babington Lane and Bold Lane.

The premises are located within the Cathedral Quarter Business Improvement District. For further information on the benefits of locating within this area please visit www.derbycathedralquarter.co.uk.