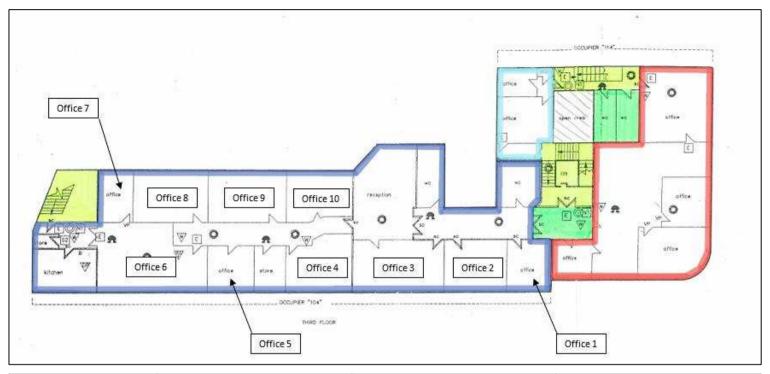

## William Speed BA (Hons)

Tel: 01332 298000

Email: <u>wspeed@salloway.com</u>

1 New Park Place, Pride Park Derby, DE24 8DZ

salloway.com

| Office    | Square Metres | Square Feet | Availability |
|-----------|---------------|-------------|--------------|
| Office 1  | 16.76m²       | 180sq.ft.   | Under Offer  |
| Office 2  | 23.03m²       | 248sq.ft.   | Under Offer  |
| Office 3  | 36.36m²       | 391 sq.ft.  | Under Offer  |
| Office 4  | 21.77m²       | 235sq.ft.   | Available    |
| Store     | 9.23m²        | 99sq.ft.    | Available    |
| Office 5  | 14.37m²       | 155sq.ft.   | Available    |
| Office 6* | 46.90m²       | 505sq.ft.   | Available    |
| Kitchen*  | 15.95m²       | 161 sq.ft.  | Available    |
| Office 7* | 14.27m²       | 154sq.ft.   | Available    |
| Office 8  | 20.80m²       | 224sq.ft.   | Available    |
| Office 9  | 24.09m²       | 259sq.ft.   | Available    |
| Office 10 | 17.54m²       | 189sq.ft.   | Available    |

<sup>\*</sup>Due to their configuration, Offices 6, 7 and the adjoining kitchen must be occupied as a single suite.

# **Description**

The premises comprise a variety of refurbished third floor offices. The suites provide predominantly cellular office accommodation that can be occupied either individually or in combination. Additionally, the offices benefit from a communal break out room, as well as male and female w/c facilities.

## **Accommodation**

The property comprises a variety of third floor offices that are available individually or in combination, with sizes ranging from  $14.37~\rm m^2/155$  sq.ft. to  $183.95~\rm m^2/1,980$  sq.ft.