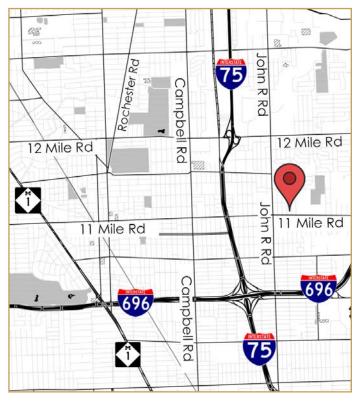

## PROPERTY INFORMATION

**PROPERTY NAME:** Madison Place

**LOCATION:** 515 E Eleven Mile Road

CITY: Madison Heights

**COUNTY:** Oakland

**PROPERTY TYPE:** Office

YEAR BUILT: 2001

LOCATION DESCRIPTION: E of John R

**GROSS SF:** 2,373

AVAILABLE SF: 2,373 FLOORS: 1

MAX. AVAILABLE: 2,373 PARKING: 14

MIN. AVAILABLE: 2,373 ZONING:

**PROPERTY DESCRIPTION:** Stand alone office/medical building. Newer construction. Seconds from I-75/I-696. High visibility monument signage. Professional ownership & management. In close proximity to Royal Oak.