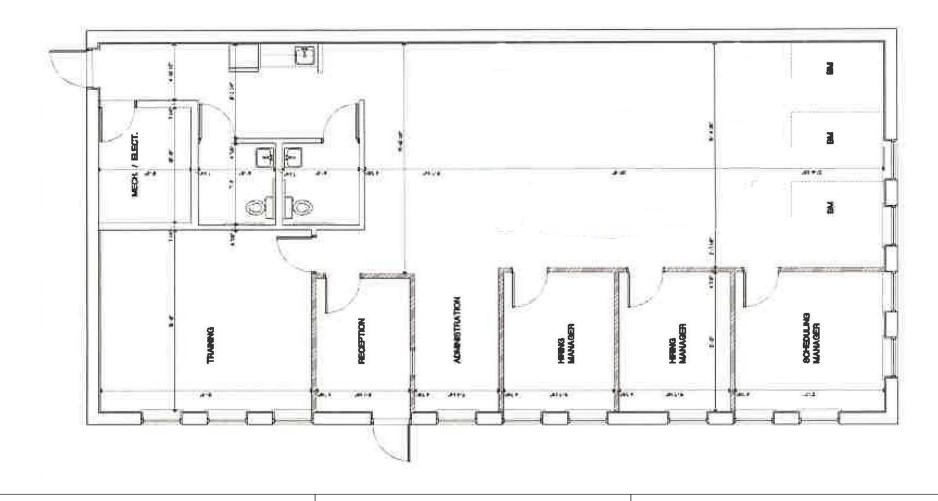

## **Floor Plan**

515 E. Eleven Mile Road Madison Heights, MI

2,373 SQ FT

(Drawing Not to Scale)

Information contained herein was obtained from sources deemed to be reliable but is not guaranteed. Subject to prior sales, change of price or withdrawal.