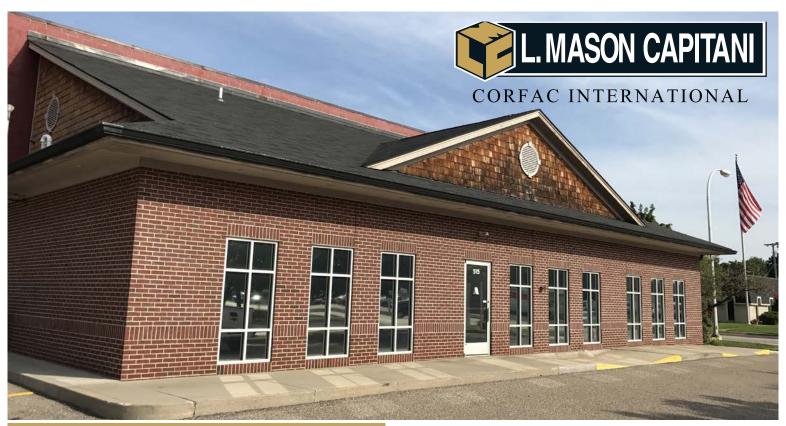

# **PROPERTY FEATURES:**

- Stand Alone Office/Medical Building
- Newer Construction
- Seconds from I-75 & I-696
- High Visibility Monument Signage
- Professional Ownership & Management

## PROPERTY INFORMATION

**PROPERTY NAME:** Madison Place

**LOCATION:** 515 E Eleven Mile Road

CITY: Madison Heights

**COUNTY:** Oakland

**PROPERTY TYPE:** Office

YEAR BUILT: 2001

LOCATION DESCRIPTION: E of John R

**GROSS SF:** 2,373

AVAILABLE SF: 2,373 FLOORS: 1

MAX. AVAILABLE: 2,373 PARKING: 14

MIN. AVAILABLE: 2,373 ZONING:

**PROPERTY DESCRIPTION:** Stand alone office/medical building. Newer construction. Seconds from I-75/I-696. High visibility monument signage. Professional ownership & management. In close proximity to Royal Oak.