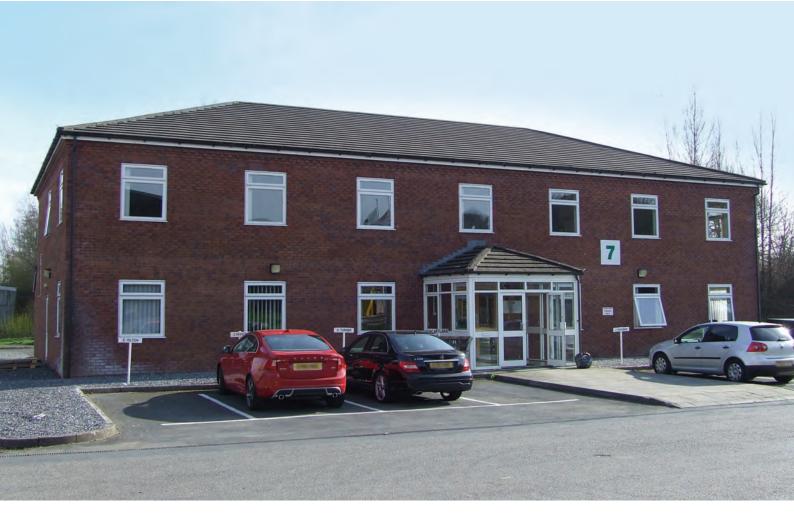

#### **DESCRIPTION:**

The accommodation comprises a purpose built office building which forms part of the Llanelli Industrial Park.

#### **SPECIFICATION:**

The specification includes:

- \* Double glazing
- \* Gas central heating
- \* Suspended ceilings
- \* Cat 11 lighting
- \* Large reception
- \* Kitchen
- \* Male, female and disabled WCs

#### **ACCOMMODATION:**

First Floor Offices 2,075 sq ft (193 sq m)

Consideration will be given to letting the whole of the building (ground and first floors) to one occupier. The total size of the building measures circa 5,000 sq ft.

#### **PARKING:**

There are 12 delineated car parking spaces included with the first floor premises situated to the rear of the property.