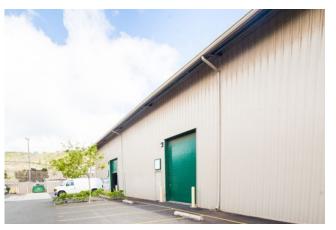

99-1312 Koaha Place, Aiea, HI 96701

#### **Property Description**

Centrally located property with high ceilings and a secured gate make this the ideal spot for any business. Ease of access to Downtown Honolulu, the West Side, and the Windward Side of Oahu. Each bay has a 12x14 foot roll up door and ceiling heights reaching up to 31' to help you maximize your storage. The high ceilings and ridge vent in the middle also help keep the warehouse cool during the summer months. Private restrooms available in each space. Unit 203 comes with 3 reserved stalls.