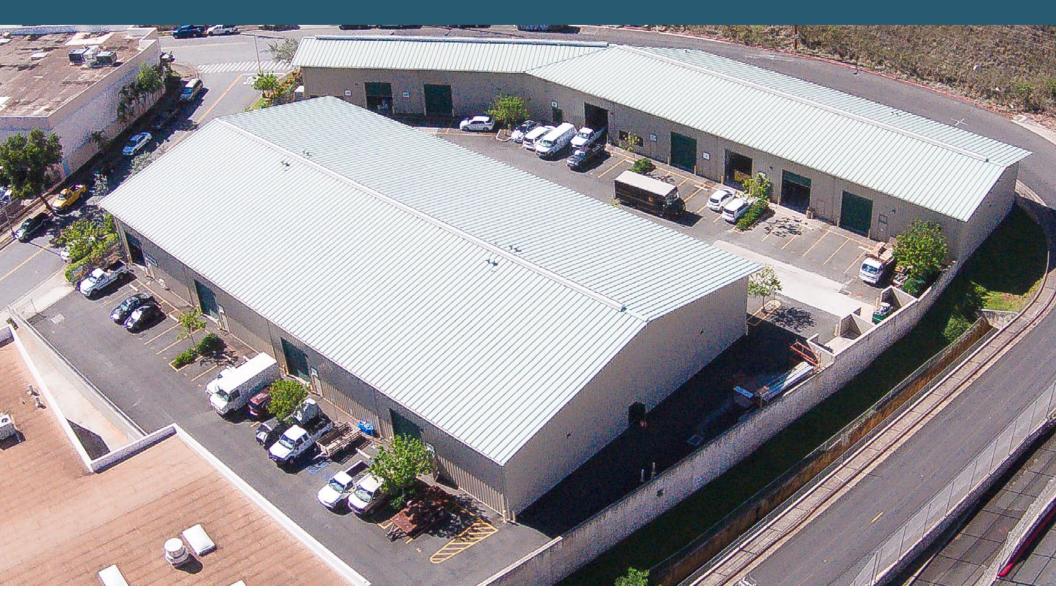

99-1312 Koaha Place, Aiea, HI 96701

#### **Property Description**

Centrally located property with high ceilings and a secured gate make this the ideal spot for any business. Ease of access to Downtown Honolulu, the West Side, and the Windward Side of Oahu. Each bay has a 12x14 foot roll up door and ceiling heights reaching up to 31' to help you maximize your storage. The high ceilings and ridge vent in the middle also help keep the warehouse cool during the summer months. Private restrooms available in each space. Unit 203 comes with 3 reserved stalls.