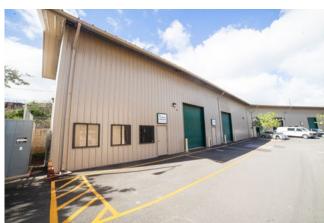

99-1312 Koaha Place, Aiea, HI 96701

Anthony Provenzano (B) SIOR, CCIM Senior Vice President +1 808 387 3444 aprovenzano@chaneybrooks.com Jack Roney (S)
Senior Associate
+1 808 721 4219
jroney@chaneybrooks.com

#### **Property Description**

Centrally located property with high ceilings and a secured gate make this the ideal spot for any business. Ease of access to Downtown Honolulu, the West Side, and the Windward Side of Oahu. Each bay has a 12x14 foot roll up door and ceiling heights reaching up to 31' to help you maximize your storage. The high ceilings and ridge vent in the middle also help keep the warehouse cool during the summer months. Private restrooms available in each space. Unit 203 comes with 3 reserved stalls.