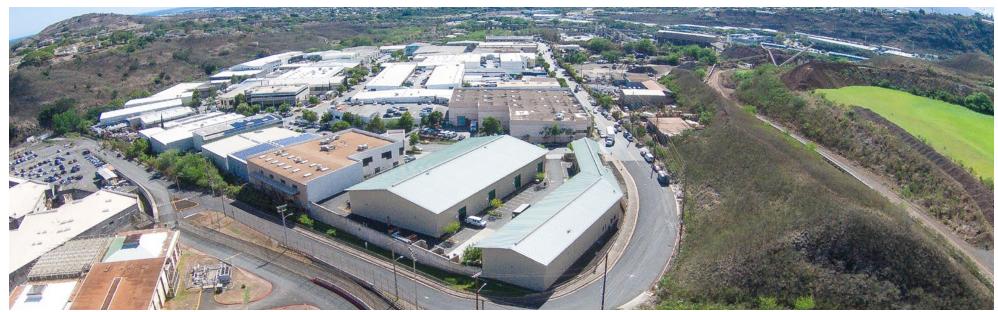

and a secured gate make this the ideal spot for any business. Ease of access to Downtown Honolulu, the West Side, and the Windward Side of Oahu. Each bay has a 12x14 foot roll up door and ceiling heights reaching up to 31' to help you maximize your storage. The high ceilings and ridge vent in the middle also help keep the warehouse cool during the summer months. Private restrooms available in each space. Unit 203 comes with 3 reserved stalls.





99-1312 Koaha Place, Aiea, HI 96701

#### **Aerial**



Anthony Provenzano (B) SIOR, CCIM Senior Vice President +1 808 387 3444 aprovenzano@chaneybrooks.com Jack Roney (5)
Senior Associate
+1 808 721 4219
jroney@chaneybrooks.com

Kelly A. Vea (5) Real Estate Advisor +1 808 489 2703 kvea@chaneybrooks.com





99-1312 Koaha Place, Aiea, HI 96701









Anthony Provenzano (B) SIOR, CCIM Senior Vice President +1 808 387 3444 aprovenzano@chaneybrooks.com

Jack Roney (5)
Senior Associate
+1 808 721 4219
jroney@chaneybrooks.com

Kelly A. Vea (S)
Real Estate Advisor
+1 808 489 2703
kvea@chaneybrooks.com