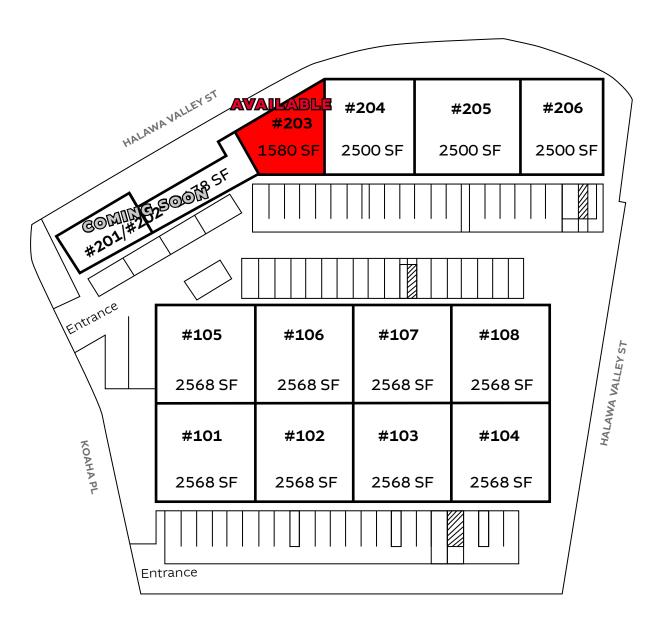

### **Available Space**

Unit Size

**203** 1,580 SF

\*\*AVAILABLE - short or long term\*\*

#### **Property Details**

Base Rent \$1.25/SF/Mo

**CAM** \$0.52/SF/Mo

Zoning I-2

Ceiling Heights 22' to 31'

Roll-Up Doors 12' x 14'