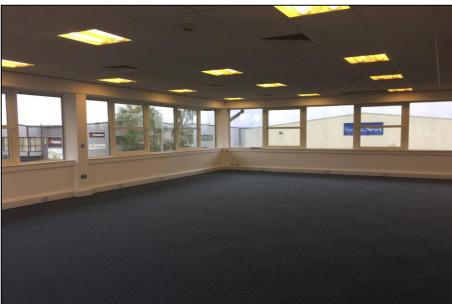

**DESCRIPTION** - The available space comprises first floor office accommodation and is of a high specification construction complete with feature entrance, landscaping and infrastructure.

## **SPECIFICATION** - Includes:

Solid concrete floors VRF cooling and heating Suspended ceilings with integral lighting Perimeter trunking for power and data Allocated car parking spaces

**TERMS** - The office is to rent by way of sub lease at £10.95 per sq ft. Any sub lease must coincide with the terms of the head lease.