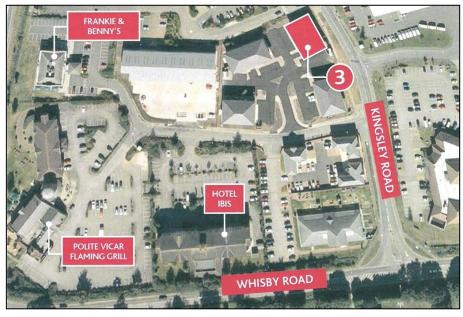

## £13,906 per annum

location in the heart of the business district on the south western outskirts of Lincoln known as Lincoln Fields. The business park benefits from its close **EPC** - The property has an Energy Performance rating of: proximity to the A46 bypass. The A1 and the GNER mainline to Kings Cross London are 20 minutes' drive away.

**LEGAL COSTS** - Each party to bear their own legal costs.

LOCATION - Kingsley Business Park enjoys an ideal VAT - Rent is exclusive of, but may be liable to VAT at the prevailing rate.

> C:66. The full EPC and Recommendation Report are available upon request.