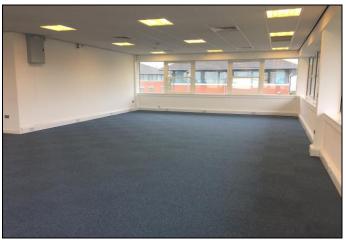

**DESCRIPTION** - The available space comprises first floor office accommodation and is of a high specification construction complete with feature entrance, landscaping and infrastructure.

## **SPECIFICATION** - Includes:

Solid concrete floors VRF cooling and heating Suspended ceilings with integral lighting Perimeter trunking for power and data Allocated car parking spaces

**TERMS** - The office is to rent by way of sub lease at £10.95 per sq ft. Any sub lease must coincide with the terms of the head lease.