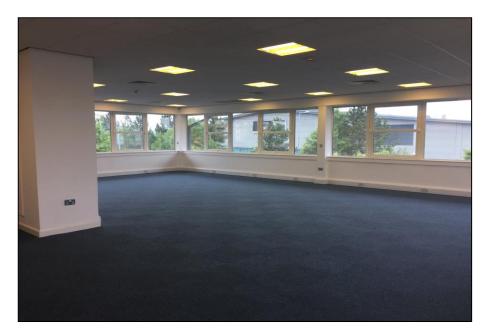

**DESCRIPTION** - The available space comprises first floor office accommodation and is of a high specification construction complete with feature entrance, landscaping and infrastructure.

## **SPECIFICATION** - Includes:

Solid concrete floors VRF cooling and heating Suspended ceilings with integral lighting Perimeter trunking for power and data Allocated car parking spaces

**TERMS** - The office is to rent by way of sub lease at £10.95 per sq ft. Any sub lease must coincide with the terms of the head lease.