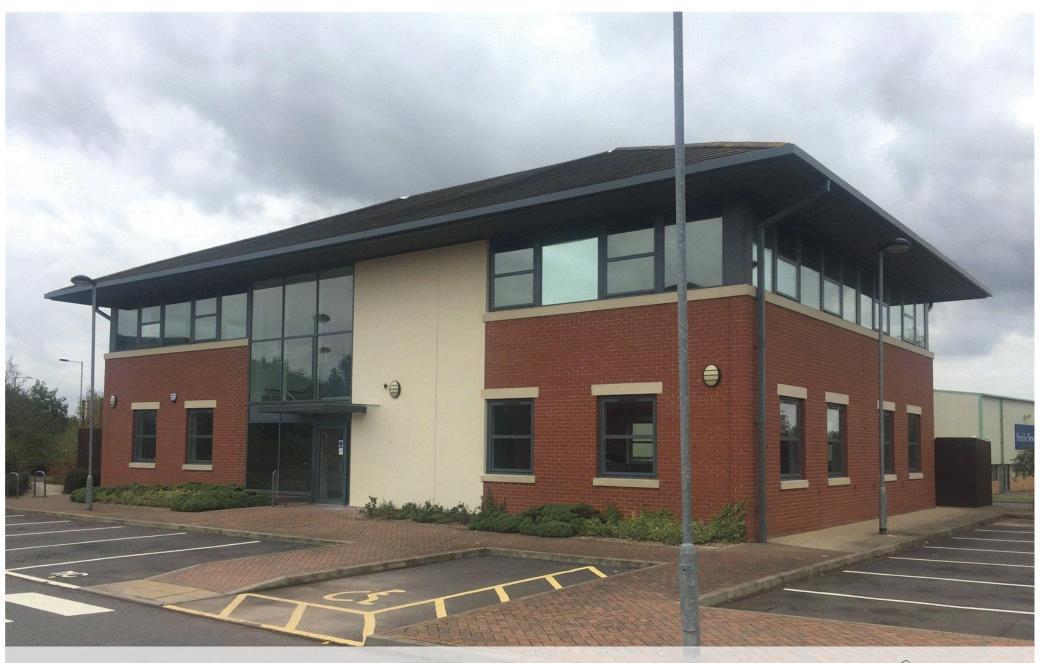

## First Floor, Building 3, Kingsley Office Park, Runcorn Road, Lincoln, LN6 3TA

- First Floor Offices
- 1,270 sq ft (117 sq m)
- To Rent £10.95 per sq ft
- Great Location near to A46 bypass
- EPC Rating C:66

**DESCRIPTION** - The available space comprises first floor office accommodation and is of a high specification construction complete with feature entrance, landscaping and infrastructure.