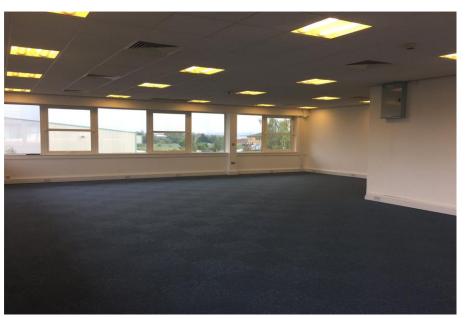

**DESCRIPTION** - The available space comprises first floor office accommodation and is of a high specification construction complete with feature entrance, landscaping and infrastructure.

## **SPECIFICATION** - Includes:

Solid concrete floors VRF cooling and heating Suspended ceilings with integral lighting Perimeter trunking for power and data Allocated car parking spaces

**TERMS** - The office is to rent by way of sub lease at £10.95 per sq ft. Any sub lease must coincide with the terms of the head lease.