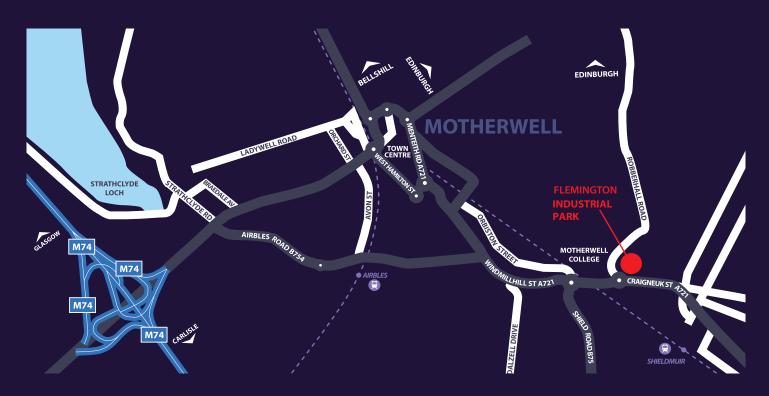

### LOCATION

Flemington Industrial Park lies to the south east of Motherwell town centre on the southern edge of the major Ravenscraig redevelopment. The industrial park is located within a short distance of the M8 and M74 motorways and is 16 miles from Glasgow and 40 miles from Edinburgh. Additionally, a regular rail service to Glasgow Central Station operates from Shieldmuir Station which is close-by.

The park is accessed directly from the A721 and also via Craigneuk Street and Wellington Street.

### SITE PLAN