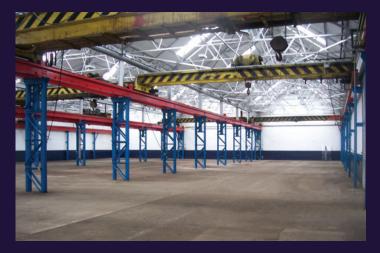

### DESCRIPTION

Flemington Industrial Park is a self-contained site and comprises a range of industrial units and storage yards of various sizes. The buildings are generally of traditional brick and steel construction and the yards are covered in tarmac or hard standing. A schedule of current availability is listed below.

The park benefits from 3 phase electricity and a 24-hour CCTV system with some units capable of incorporating cranage.