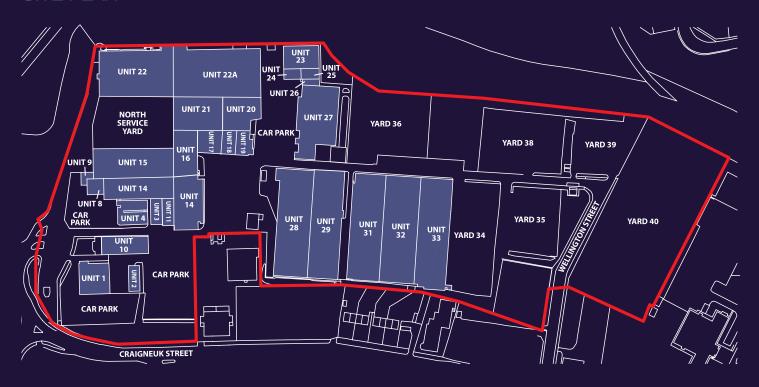

### SITE PLAN

### **ACCOMMODATION TO LET**

| Unit 14         | 21,054 sq ft | 1,955.98 sq m |
|-----------------|--------------|---------------|
| Unit 21A        | 8,431 sq ft  | 783.2 sq m    |
| Unit 23         | 6,595 sq ft  | 612.6 sq m    |
| Unit 28         | 27,000 sq ft | 2,508.3 sq m  |
| Unit 4 Suite 3A | 2,395 sq ft  | 222.5 sq m    |
| Yard 35         | 5,000 sq ft  | 464.5 sq m    |