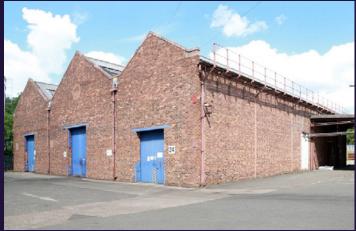

### DESCRIPTION

Flemington Industrial Park is a self-contained site and comprises a range of industrial units and storage yards of various sizes. The buildings are generally of traditional brick and steel construction and the yards are covered in tarmac or hard standing. A schedule of current availability is listed below.