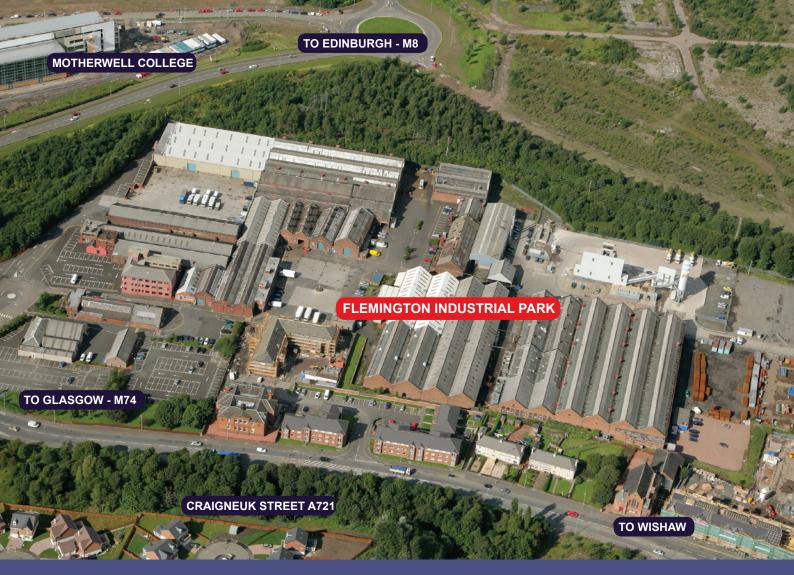

### LOCATION

Flemington Industrial Park lies to the south east of Motherwell town centre on the southern edge of the major Ravenscraig redevelopment. The industrial park is located within a short distance of the M8 and M74 motorways and is 16 miles from Glasgow and 40 miles from Edinburgh. Additionally, a regular rail service to Glasgow Central Station operates from Shieldmuir Station which is close-by.

The park is accessed directly from the A721 and also via Craigneuk Street and Wellington Street.

### DESCRIPTION

Flemington Industrial Park is a self-contained site and comprises a range of industrial units and storage yards of various sizes. The buildings are generally of traditional brick and steel construction and the yards are covered in tarmac or hard standing. A schedule of current availability is listed below.