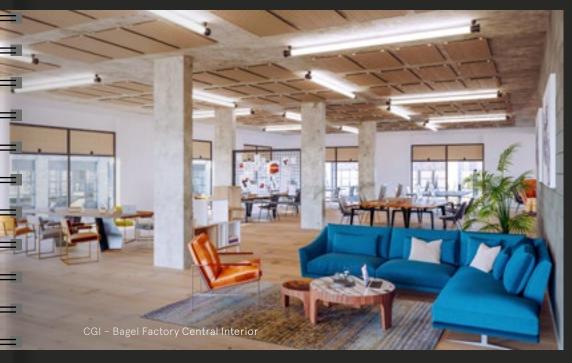

# COMMERCIAL OPPORTUNITY 6,191 SQ FT (NIA)

B1 (office use) and Café available in individual or combinable units ranging from 645 sq ft - 6,191 sq ft

#### GROUND

UNIT A - 1,435 SQ FT

UNIT B - 645 SQ FT

UNIT C - 996 SQ FT

UNIT D - 1,448 SQ FT

UNIT E - 1,668 SQ FT

STONEMASONS (ARD

8,773 SQ FT