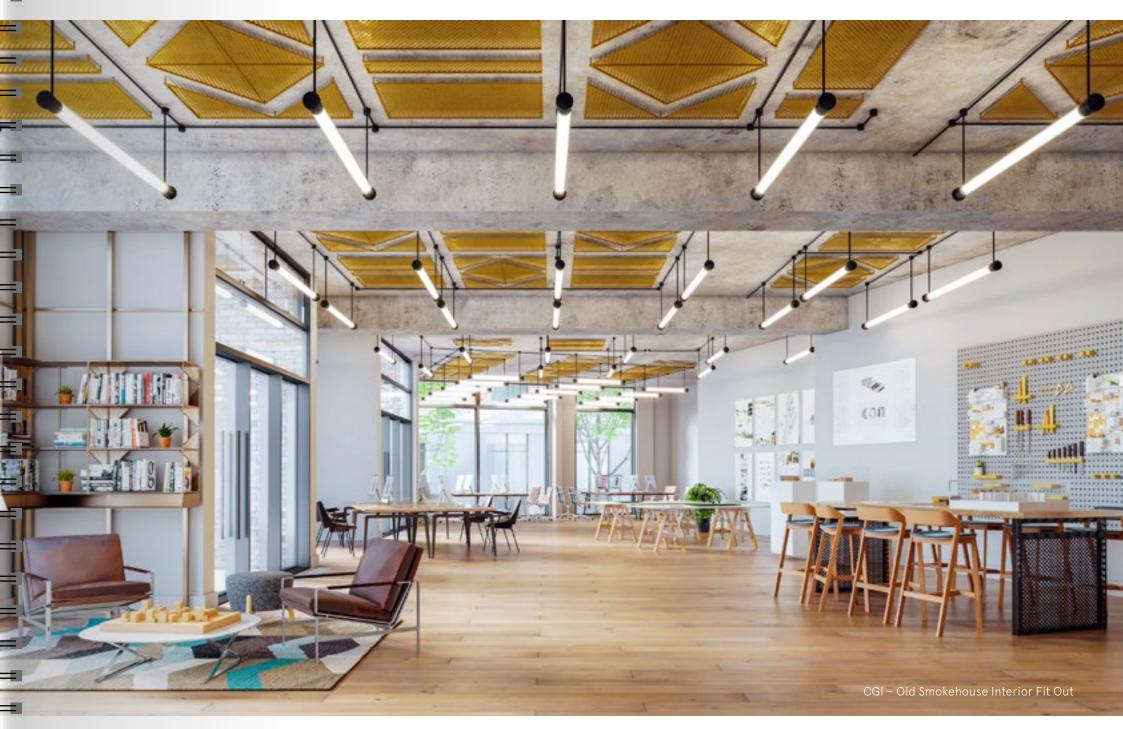

## OLD SMOKE HOUSE

## WELCOME TO OLD SMOKEHOUSE

#### **KEY AMENITIES**

Hackney Wick Station  $^{\mbox{$\rlap/$.}}$  9 mins

Here East  $^{\mbox{$\rlap/$.}}$  16 mins

International  $^{\mbox{$\rlap/$.}}$  20 mins

Quarter

- 6,191 sq ft of workspace in Fish Island
- Interiors designed by Buckley Gray Yeoman
- Access to neighbouring gym and concierge
- Dedicated secure cycle storage and showers
- Within a 10 minute walk of Hackney Wick Overground Station
- A short walk to Hackney Wick's renowned bars and restaurants
- Close to both Victoria and Queen Elizabeth parks, and the Hertford Union Canal