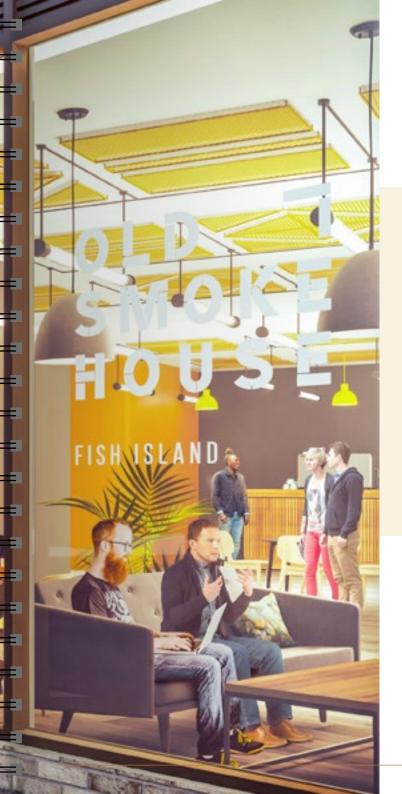

#### **KEY AMENITIES**

Hackney Wick Station  $^{\mbox{$\rlap/$.}}$  9 mins

Here East  $^{\mbox{$\rlap/$.}}$  16 mins

International  $^{\mbox{$\rlap/$.}}$  20 mins

Quarter

- 6,191 sq ft of workspace in Fish Island
- Interiors designed by Buckley Gray Yeoman
- Access to neighbouring gym and concierge
- Dedicated secure cycle storage and showers
- Within a 10 minute walk of Hackney Wick Overground Station
- A short walk to Hackney Wick's renowned bars and restaurants
- Close to both Victoria and Queen Elizabeth parks, and the Hertford Union Canal