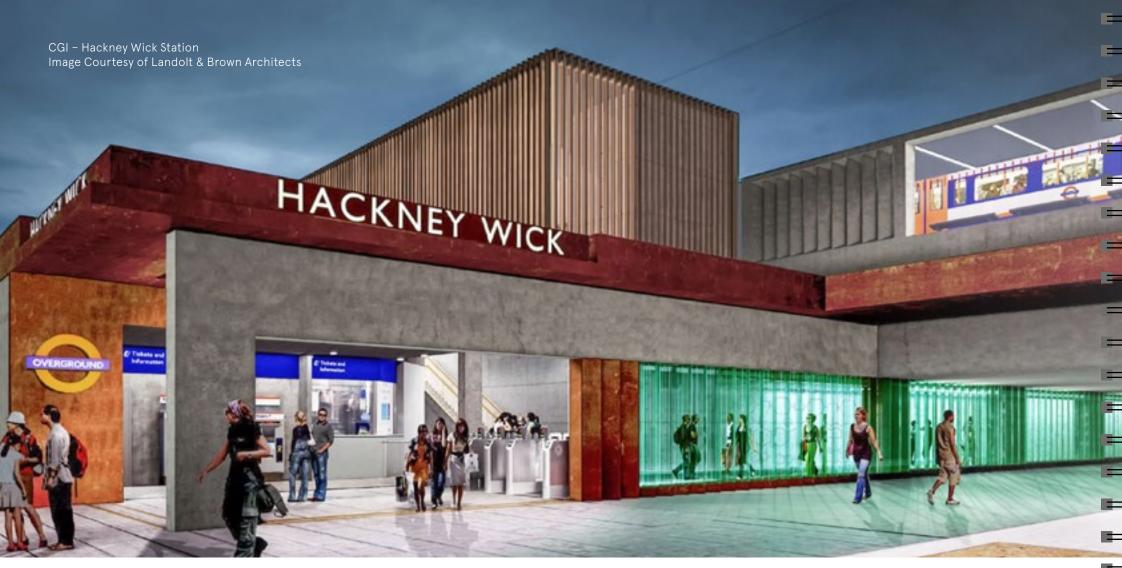

### CONNECTIVITY

The opening of the new Hackney Wick Overground Station, provides quick transport links across London. Just minutes away is Stratford Station, which will soon be connected to the Crossrail network.