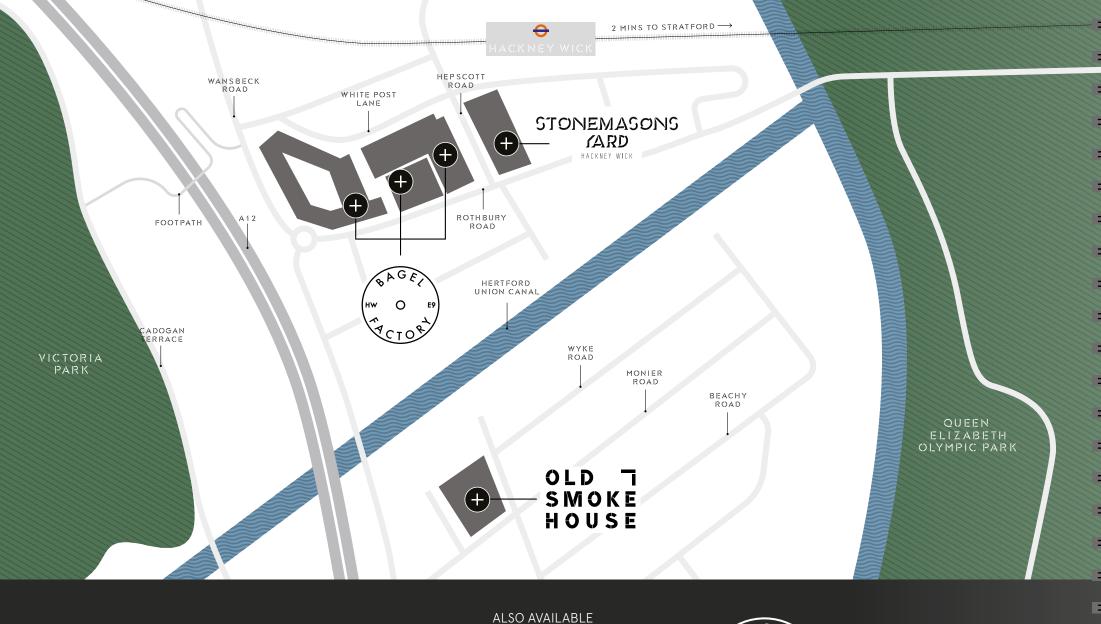

## HACKNEY WICK

A hop, skip and a jump from the Bagel Factory, are countless restaurants, galleries and independent shops, as well as Europe's biggest shopping mall, Westfield Stratford.

# COMMERCIAL OPPORTUNITY 6,191 SQ FT (NIA)

B1 (office use) and Café available in individual or combinable units ranging from 645 sq ft - 6,191 sq ft

#### GROUND

UNIT A - 1,435 SQ FT

UNIT B - 645 SQ FT

UNIT C - 996 SQ FT

UNIT D - 1,448 SQ FT

UNIT E - 1,668 SQ FT

STONEMASONS (ARD

8,773 SQ FT