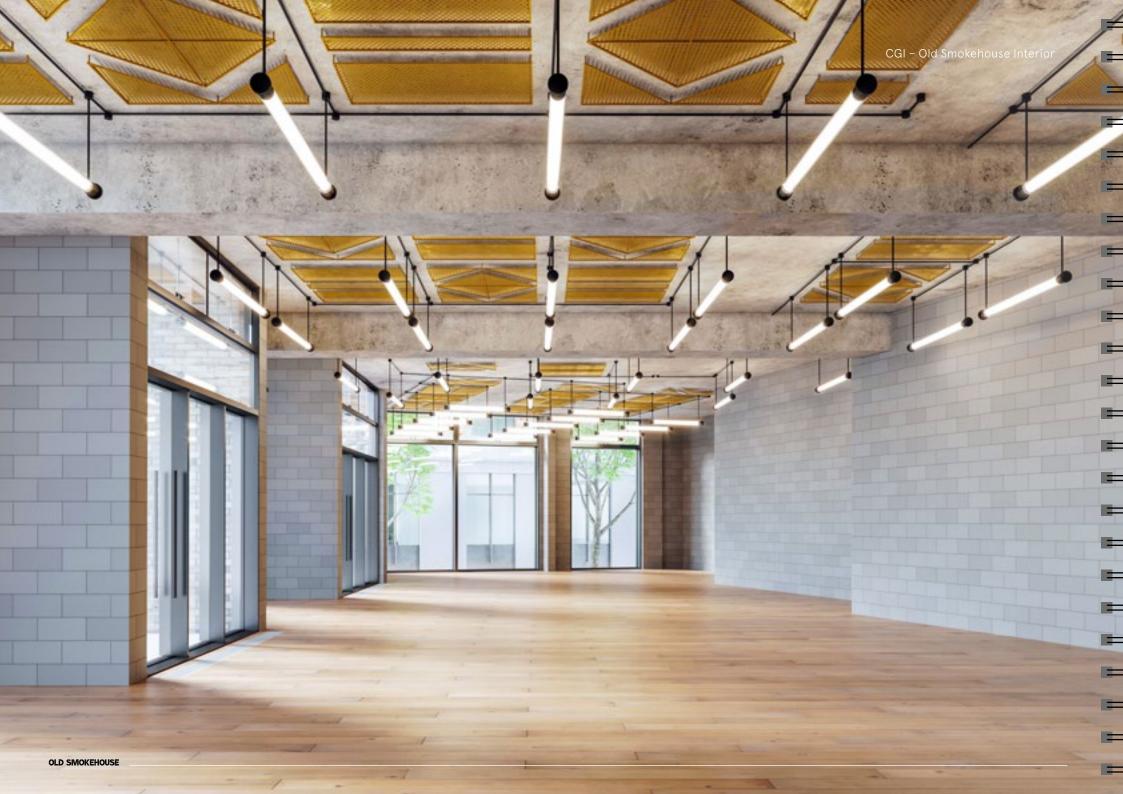

## **SUMMARY SPECIFICATION**

- High speed internet:
   Hyperoptic with
   1GB upload/download
- BREEAM ratingVery good
- Floor to ceiling height:4210mm
- Exceptional natural light with floor to ceiling windows
- Exposed concrete finishes
- Glass unit entrance double doors

- Contemporary suspended lighting
- Floors, 600 × 600mm high density raised access floor system
- WCs individual superloos with wall mounted pans
- LED lighting with passive infrared detection
- Energy meters
   highlighting
   consumption per
   floor plate

- Electrical distribution via floor boxes
- Cycle Storage
- Raised floor finishes in wood and steel