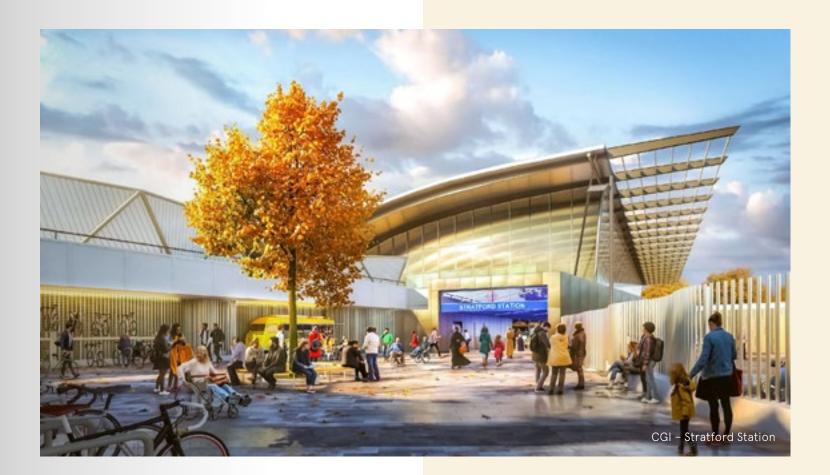

### CONNECTIVITY

The opening of the new Hackney Wick Overground Station, provides quick transport links across London. Just minutes away is Stratford Station, which will soon be connected to the Crossrail network.