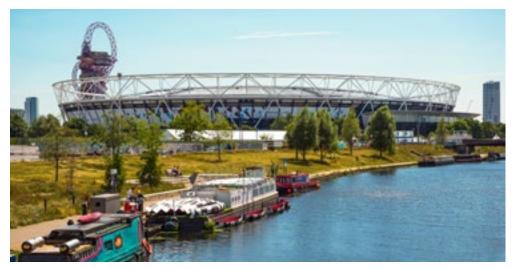

### CONNECTIVITY

The opening of the new Hackney Wick Overground Station, provides quick transport links across London. Just minutes away is Stratford Station, which will soon be connected to the Crossrail network.

## HACKNEY WICK

A hop, skip and a jump from the Bagel Factory, are countless restaurants, galleries and independent shops, as well as Europe's biggest shopping mall, Westfield Stratford.