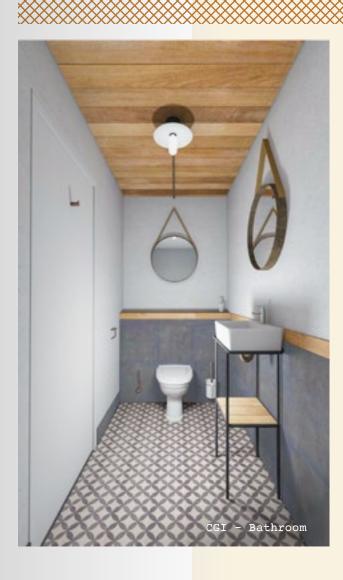

## **SUMMARY SPECIFICATION**

- High speed internet:
   Hyperoptic with
   1GB upload/download
- BREEAM ratingVery good
- Floor to ceiling height:4210mm
- Exceptional natural light with floor to ceiling windows
- Exposed concrete finishes
- Glass unit entrance double doors

- Contemporary suspended lighting
- Floors, 600 × 600mm high density raised access floor system
- WCs individual superloos with wall mounted pans
- LED lighting with passive infrared detection
- Energy meters
   highlighting
   consumption per
   floor plate