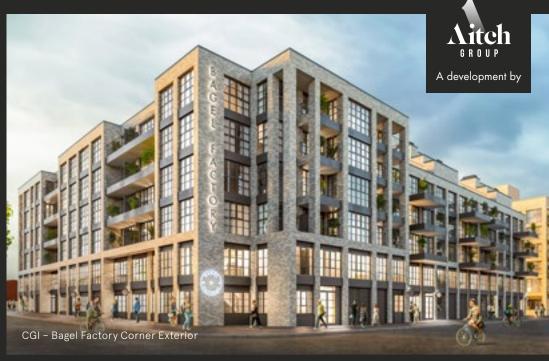

# COMMERCIAL OPPORTUNITY 6,191 SQ FT (NIA)

B1 (office use) and Café available in individual or combinable units ranging from 645 sq ft - 6,191 sq ft

#### GROUND

UNIT A - 1,435 SQ FT

UNIT B - 645 SQ FT

UNIT C - 996 SQ FT

UNIT D - 1,448 SQ FT

UNIT E - 1,668 SQ FT

STONEMASONS (ARD

8,773 SQ FT