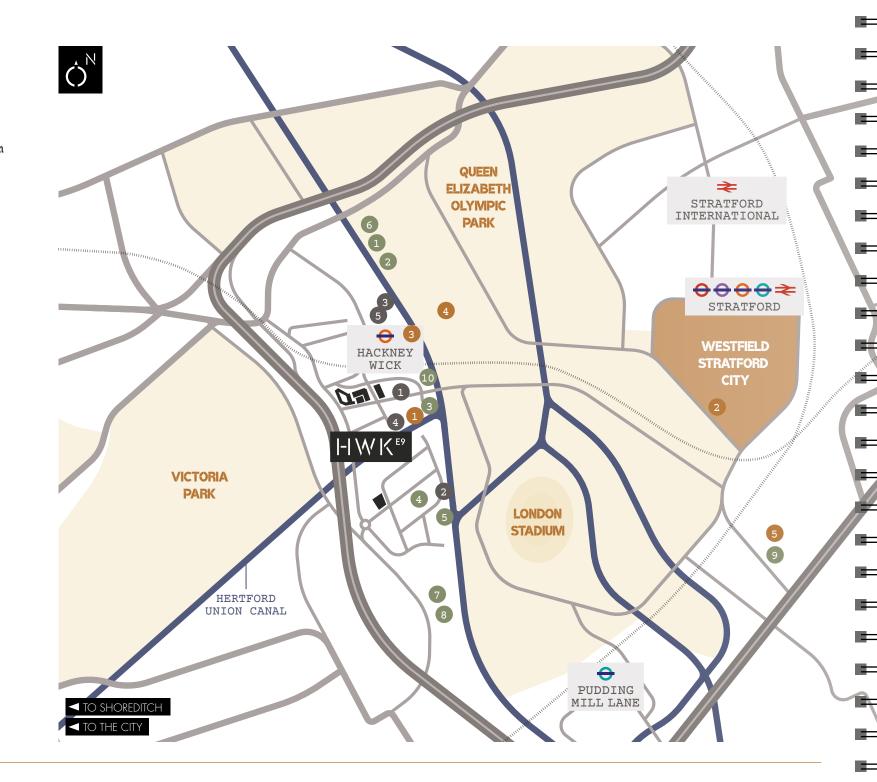

## HACKNEY WICK

A hop, skip and a jump from the Bagel Factory, are countless restaurants, galleries and independent shops, as well as Europe's biggest shopping mall, Westfield Stratford.