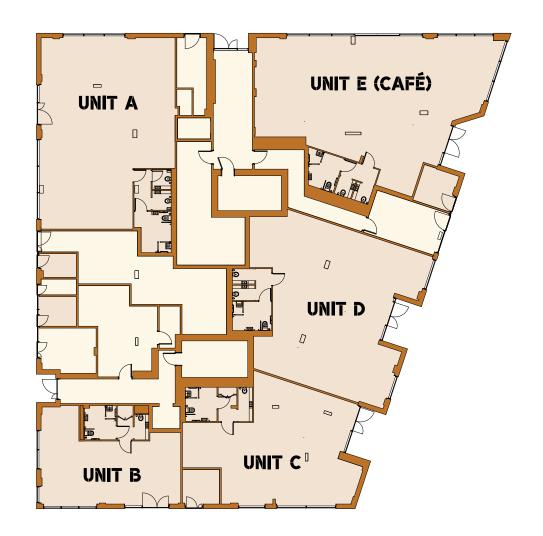

# COMMERCIAL OPPORTUNITY 6,191 SQ FT (NIA)

B1 (office use) and Café available in individual or combinable units ranging from 645 sq ft - 6,191 sq ft

#### GROUND

UNIT A - 1,435 SQ FT

UNIT B - 645 SQ FT

UNIT C - 996 SQ FT

UNIT D - 1,448 SQ FT

UNIT E - 1,668 SQ FT

STONEMASONS (ARD

8,773 SQ FT