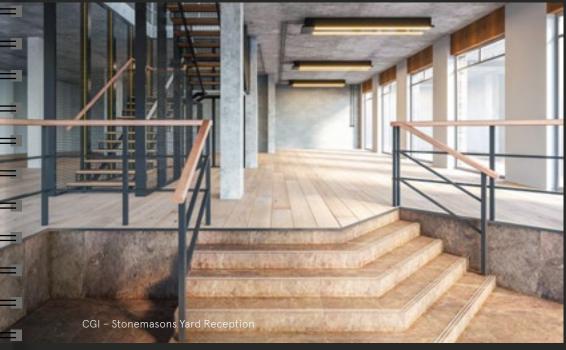

#### GROUND

UNIT A - 1,435 SQ FT

UNIT B - 645 SQ FT

UNIT C - 996 SQ FT

UNIT D - 1,448 SQ FT

UNIT E - 1,668 SQ FT

STONEMASONS (ARD

8,773 SQ FT