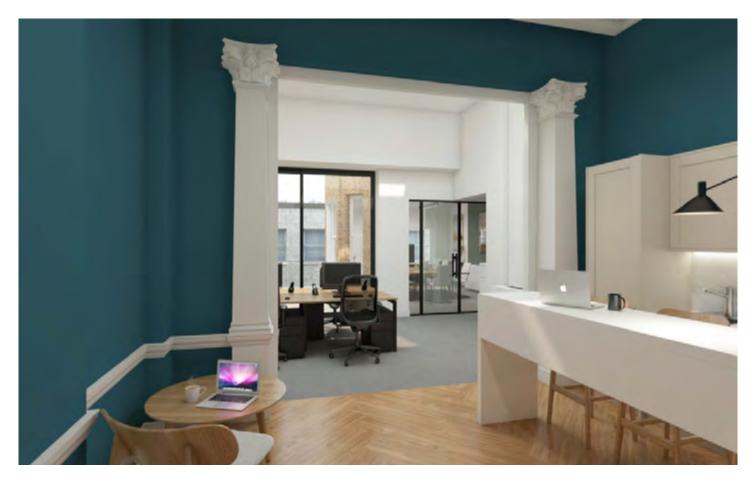

# TWENTY TWO GROSVENOR GARDENS



# 2,229 sq ft available

Fully fitted | Flexible | Space for you

Fully fitted office accommodation ready for immediate occupation.













0

CABLED WORK STATIONS







YOUR OWN BRANDED OFFICES

COMMUNAL FACILITIES INCLUDING SHOWERS & BIKE RACKS









BREAKOUT AREA



# SHORT FORM FLEXIBLE LEASES



FIRST FLOOR TERRACE



# 000 00

# FIRST FLOOR 1,196 SQ FT

4 x executive desks with room to grow 4 x work stations 1 x tea point 1 x terrace 1 x meeting room 1 x private WC

## LOWER GROUND FLOOR 1,033 SQ FT 10 x executive desks with room to grow

1 x meeting room 1 x tea point 1 x touchdown bench 1 x breakout space



SOUTH BELGRAVIA

One of London's finest locations, with superb dining, high-end bars and a number of independent retailers. Barry's Bootcamp and Central Working have recently opened in the exciting new destination, Eccleston Yards, and less than a minutes' walk away, you will find a fantastic array of