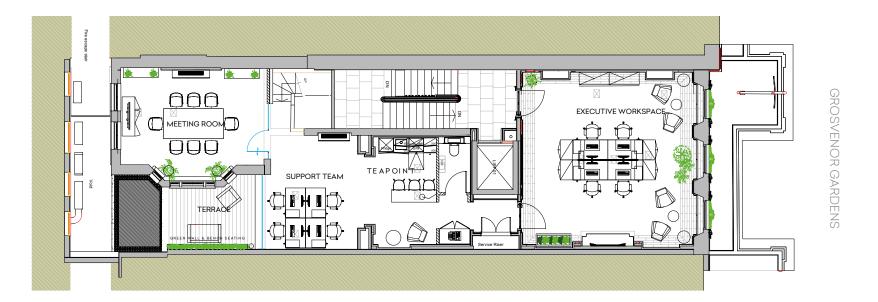

# FIRST FLOOR 1,196 SQ FT

4 x executive desks with room to grow 4 x work stations 1 x tea point 1 x terrace 1 x meeting room 1 x private WC