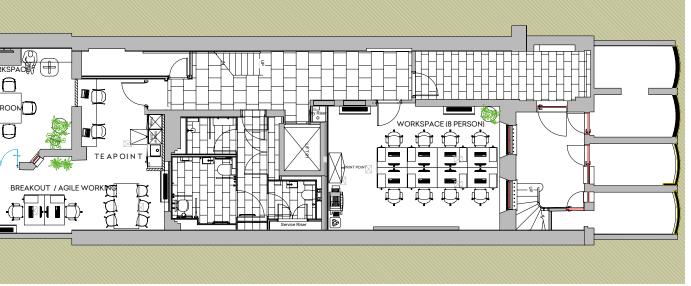

## LOWER GROUND FLOOR 1,033 SQ FT 10 x executive desks with room to grow

1 x meeting room 1 x tea point 1 x touchdown bench 1 x breakout space

SOUTH BELGRAVIA

One of London's finest locations, with superb dining, high-end bars and a number of independent retailers. Barry's Bootcamp and Central Working have recently opened in the exciting new destination, Eccleston Yards, and less than a minutes' walk away, you will find a fantastic array of 18 eateries at Victoria's foodie hub, the vibrant Nova Food Quarter.