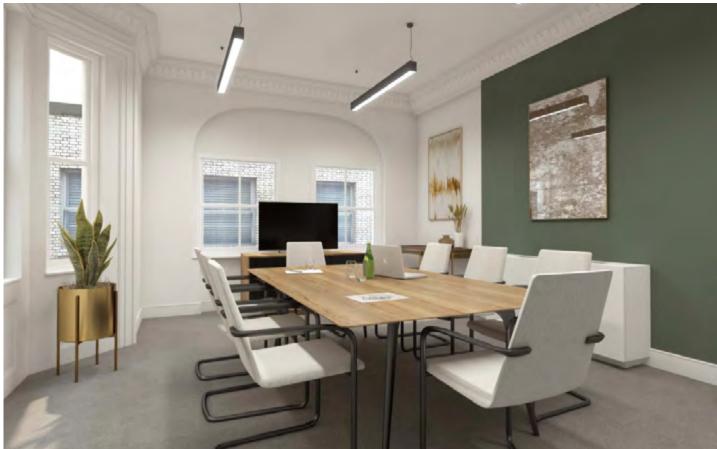

# FIRST FLOOR 1,196 SQ FT

4 x executive desks with room to grow 4 x work stations 1 x tea point 1 x terrace 1 x meeting room 1 x private WC

## LOWER GROUND FLOOR 1,033 SQ FT 10 x executive desks with room to grow

1 x meeting room 1 x tea point 1 x touchdown bench 1 x breakout space

SOUTH BELGRAVIA

One of London's finest locations, with superb dining, high-end bars and a number of independent retailers. Barry's Bootcamp and Central Working have recently opened in the exciting new destination, Eccleston Yards, and less than a minutes' walk away, you will find a fantastic array of 18 eateries at Victoria's foodie hub, the vibrant Nova Food Quarter.