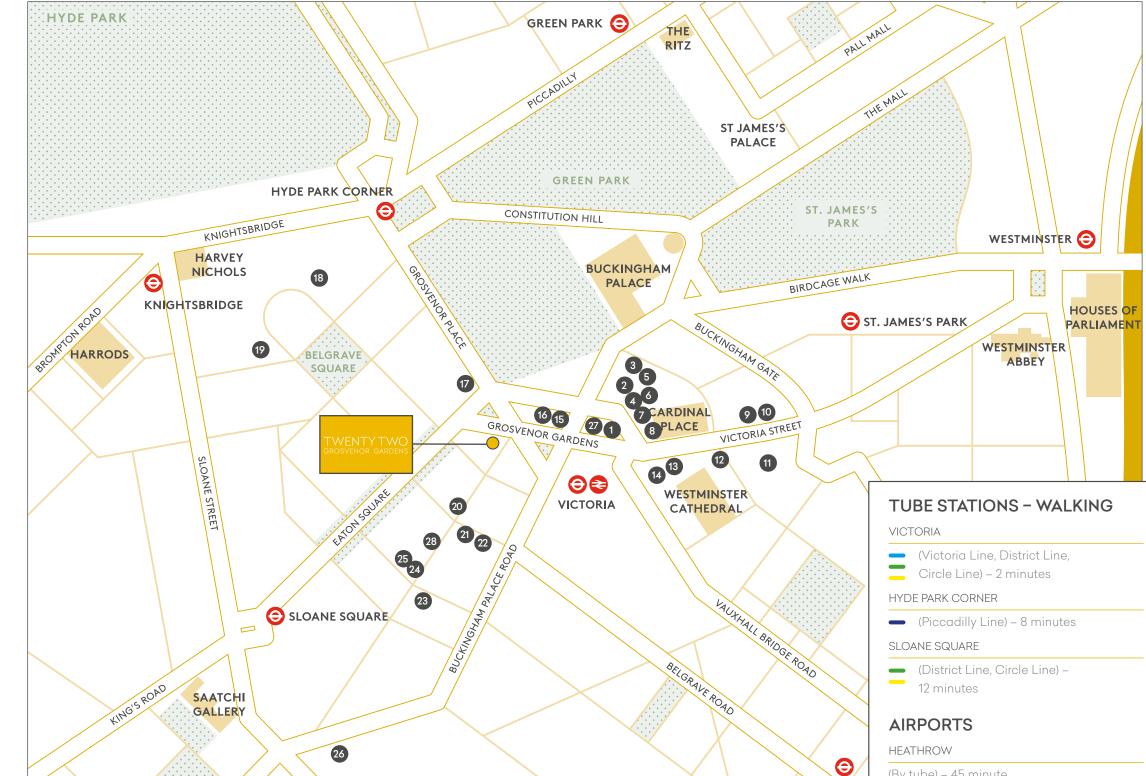

## LOCAL AREA AMENITY

- 1 Greenwood
- 2 H2 Gym
- 3 The Nadler Victoria
- 4 Pure Gym
- 5 Notes Coffee
- 6 Wagamama
- 7 Bill's
- 8 Marks & Spencer
- 9 Iberica
- 10 Little Waitrose
- 11 Gym Box
- 12 Pret
- 13 Itsu
- 14 Evans Cycles
- 15 Maverick
- 16 The Goring
- 17 Mango Tree
- 18 The Grenadier Pub
- 19 Ottolenghi
- 20 Food Filosophy
- 21 Olivo
- 22 Boisdale of Belgravia
- 23 Dominique Ansel bakery
- 24 Tom Tom Coffee
- 25 The Thomas Cubitt
- **26** The Orange Pub
- 27 Nova Food Quarter including:

Aster · Hai Cenato · Stoke House

Timmy Green · Rail House Café

28 Eccleston Yards including:

50m · Barry's · Batonnage Wine Bar · Central Working · HotPod · Yoga · LondonCryo MasterPeace · Morena · Ole & Steen · Over Glam · PDP London Architects · Re:Mind Studio Studio Pottery London · SMUK · Tailor Made  $\cdot$  The Jones Family Kitchen  $\cdot$  Wild by Tart