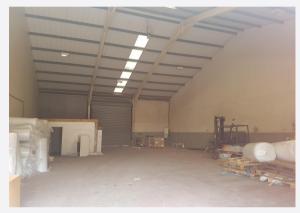

#### Description

The unit occupies a position mid way within the industrial estate. The unit has two large roller shutter doors, one to the front and one to the rear for the purposes of loading and unloading into the warehouse area and personnel door leading to the office accommodation. To the rear of the unit is a private yard area suitable for secure storage. The unit is constructed of a steel portal frame with an eaves height of 6.2 m. reaching 8.83 m at the apex. Internally the unit is fitted with office accommodation and benefits from carpets, double glazing, suspended ceiling, category 2 lighting, w/c and kitchen area. The site benefits from a full time Security Guard who is available to assist on a daily basis if required.