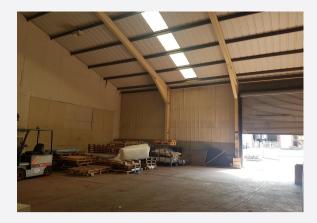

#### Description

The unit occupies a position mid way within the industrial estate. The unit has two large roller shutter doors, one to the front and one to the rear for the purposes of loading and unloading into the warehouse area and personnel door leading to the office accommodation. To the rear of the unit is a private yard area suitable for secure storage. The unit is constructed of a steel portal frame with an eaves height of 6.2 m. reaching 8.83 m at the apex. Internally the unit is fitted with office accommodation and benefits from carpets, double glazing, suspended ceiling, category 2 lighting, w/c and kitchen area. The site benefits from a full time Security Guard who is available to assist on a daily basis if required.