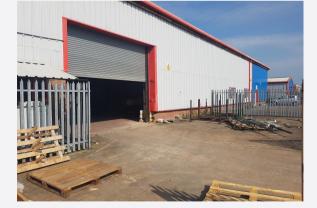

#### Description

The unit occupies a position mid way within the industrial estate. The unit has two large roller shutter doors, one to the front and one to the rear for the purposes of loading and unloading into the warehouse area and personnel door leading to the office accommodation. To the rear of the unit is a private yard area suitable for secure storage. The unit is constructed of a steel portal frame with an eaves height of 6.2 m. reaching 8.83 m at the apex. Internally the unit is fitted with office accommodation and benefits from carpets, double glazing, suspended ceiling, category 2 lighting, w/c and kitchen area. The site benefits from a full time Security Guard who is available to assist on a daily basis if required.