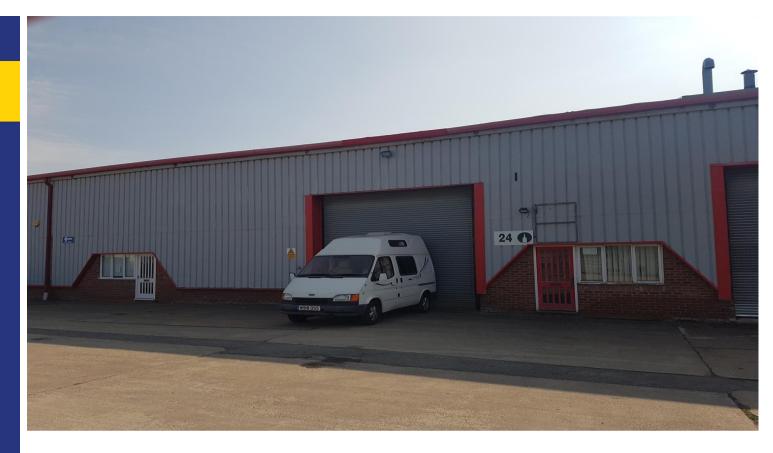

#### Description

The unit occupies a position mid way within the industrial estate. The unit has two large roller shutter doors, one to the front and one to the rear for the purposes of loading and unloading into the warehouse area and personnel door leading to the office accommodation. To the rear of the unit is a private yard area suitable for secure storage. The unit is constructed of a steel portal frame with an eaves height of 6.2 m. reaching 8.83 m at the apex. Internally the unit is fitted with office accommodation and benefits from carpets, double glazing, suspended ceiling, category 2 lighting, w/c and kitchen area. The site benefits from a full time Security Guard who is available to assist on a daily basis if required.