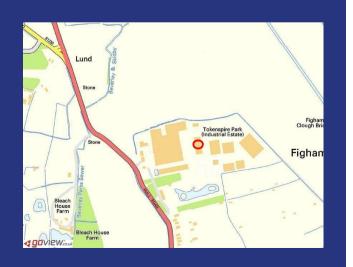

#### Location

Tokenspire Business Park is situated in the historic town of Beverley with a population in the region of 30,800. The site is located approximately 10 miles to the north of Kingston upon Hull. The Park provides an excellent blend of offices with trade counters, warehousing and light manufacturing. The Park is situated on the A1174 which is a main bus route, in addition a main railway station is located in Beverley Town Centre. Humberside Airport is within 45 minutes driving distance. The location is ideally suited to draw on a labour resource from both Beverley and surrounding rural areas as well as the residential suburbs of North Hull. Tokenspire Park is a fully enclosed site of approximately 9.7 ha (24 acres) and approximately 30,657 sq.m. (330,000 sq.ft.) of accommodation.