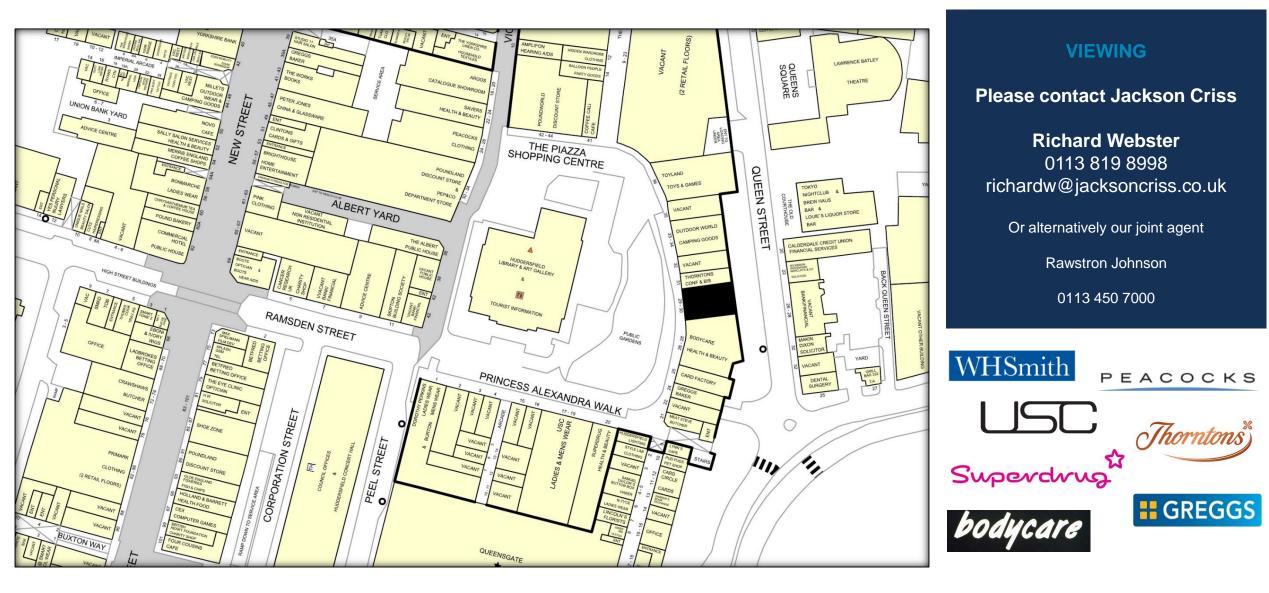

## HUDDERSFIELD – 29-30 PRINCESS ALEXANDRA WALK - THE PIAZZA SHOPPING CENTRE

- The Piazza Shopping Centre is located in the heart of Huddersfield
- Opposite Huddersfield University 24,000 students
- Tenants include Superdrug, USC, Boots, WH Smith, Thorntons and Greggs.