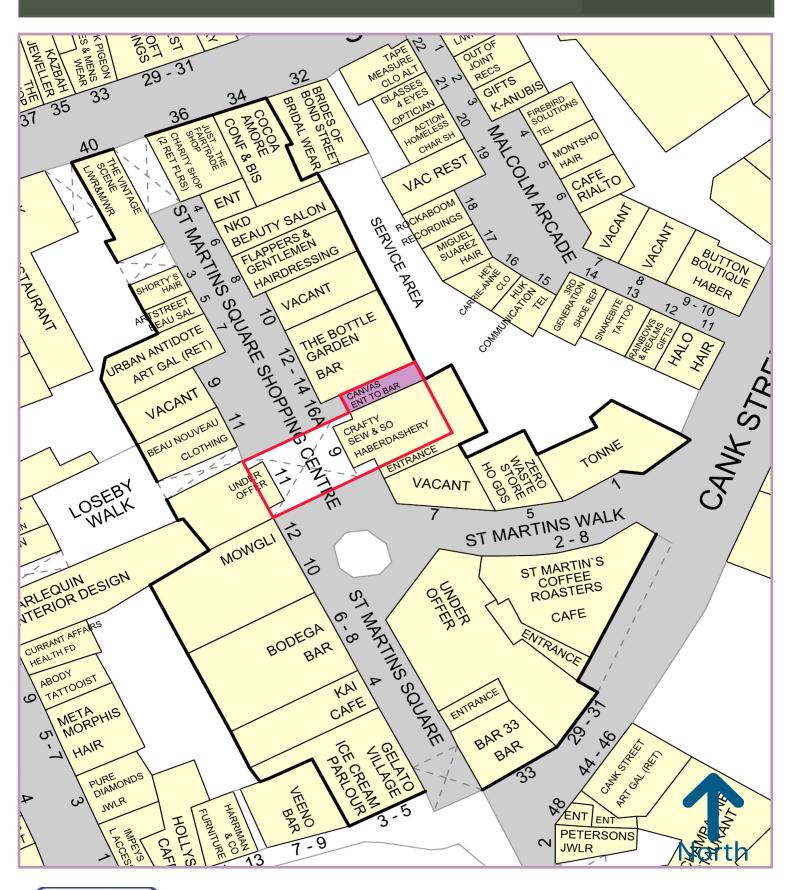

#### LOCATION

St Martin's Shopping Centre is an open air retail scheme located within the heart of Leicester City Centre. Nearby occupiers include The Bottle Garden, Bodega, Artistreet, Shorty's, Mowgli, Bar 33, Tonne and St Martin's Coffee.