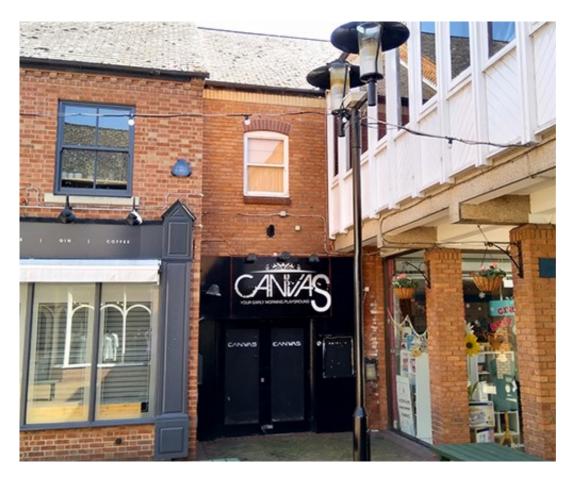

## LEICESTER UNIT 16A ST MARTIN'S SQUARE SHOPPING CENTRE LE1 5DG

#### DESCRIPTION

The property comprises a ground floor entrance leading to a first floor open plan space overlooking the rest of the St Martin's Shopping Centre. The property benefits from being well naturally lit with windows along either side of the unit and is suitable for an array of leisure type users.