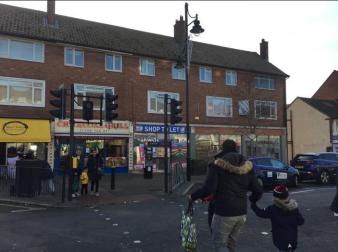

# Unit B, 13–17 COLLIER ROW ROAD, COLLIER ROW ROMFORD

### SHOP TO LET WHITE BOXED WITH NEW SHOPFRONT

#### LOCATION

Collier Row is situated in a suburb of Romford within the London Borough of Havering.

The premises are prominently situated on the busy Collier Row Road, opposite **Savers and Card Factory.** 

Other local operators include **Greggs**, **Tesco Metro**, **Percy Ingle**, **Coral**, **JD Wetherspoon** and **Boots**.