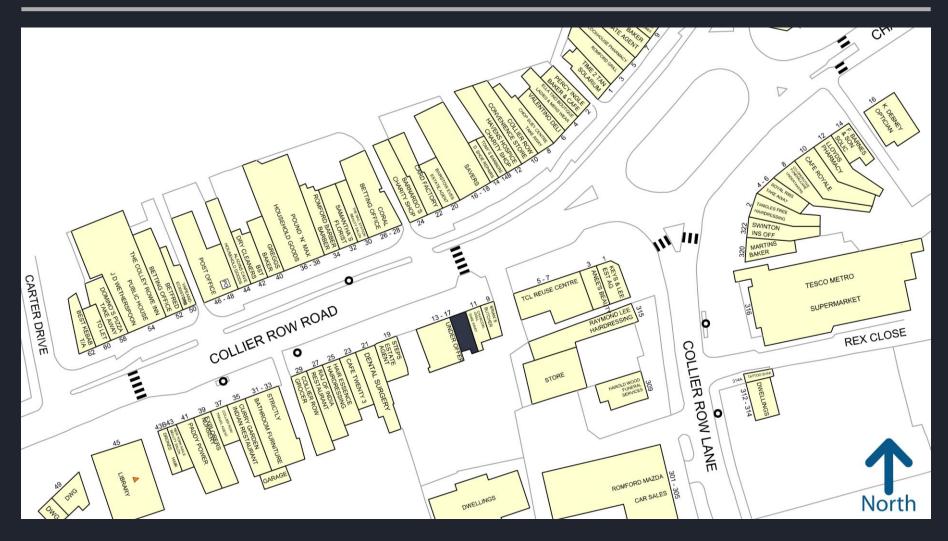

# Unit B, 13–17 COLLIER ROW ROAD, COLLIER ROW ROMFORD

#### LOCATION

Collier Row is situated in a suburb of Romford within the London Borough of Havering.

The premises are prominently situated on the busy Collier Row Road, opposite **Savers and Card Factory.** 

Other local operators include **Greggs**, **Tesco Metro**, **Percy Ingle**, **Coral**, **JD Wetherspoon** and **Boots**.