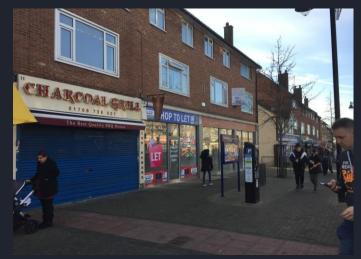

# Unit B, 13–17 COLLIER ROW ROAD, COLLIER ROW ROMFORD

### SHOP TO LET WHITE BOXED WITH NEW SHOPFRONT

#### LOCATION

Collier Row is situated in a suburb of Romford within the London Borough of Havering.

The premises are prominently situated on the busy Collier Row Road, opposite **Savers and Card Factory.** 