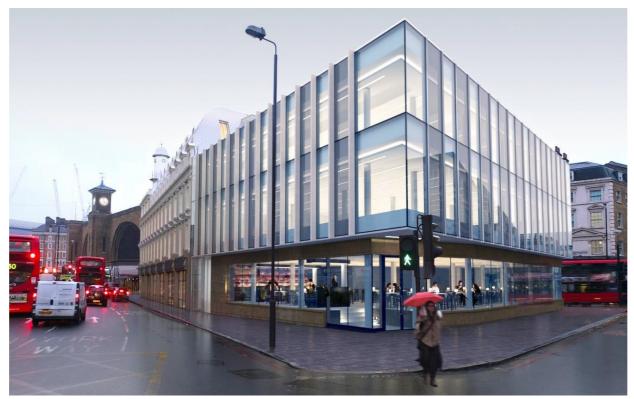

# COMING SOON: NEW BUILD SELF-CONTAINED OFFICE SCHEME MOMENTS FROM KING'S CROSS STATION

## 1 KING'S CROSS BRIDGE, LONDON, WC1X

#### **PROPERTY**

Nearest Tube Stations: London King's Cross, St Pancras International

- Fully self-contained offices
- Comfort cooling system
- Bespoke suspended lighting
- Passenger lift

- Exposed concrete ceiling finish
- Contemporary finishes
- Fully accessible raised floors
- Full height glazing in part