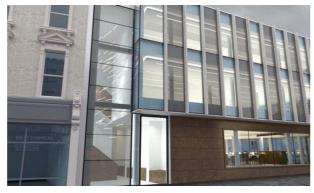

#### **PROPERTY**

Nearest Tube Stations: London King's Cross, St Pancras International

- Fully self-contained offices
- Comfort cooling system
- Bespoke suspended lighting
- Passenger lift

- Exposed concrete ceiling finish
- Contemporary finishes
- Fully accessible raised floors
- Full height glazing in part