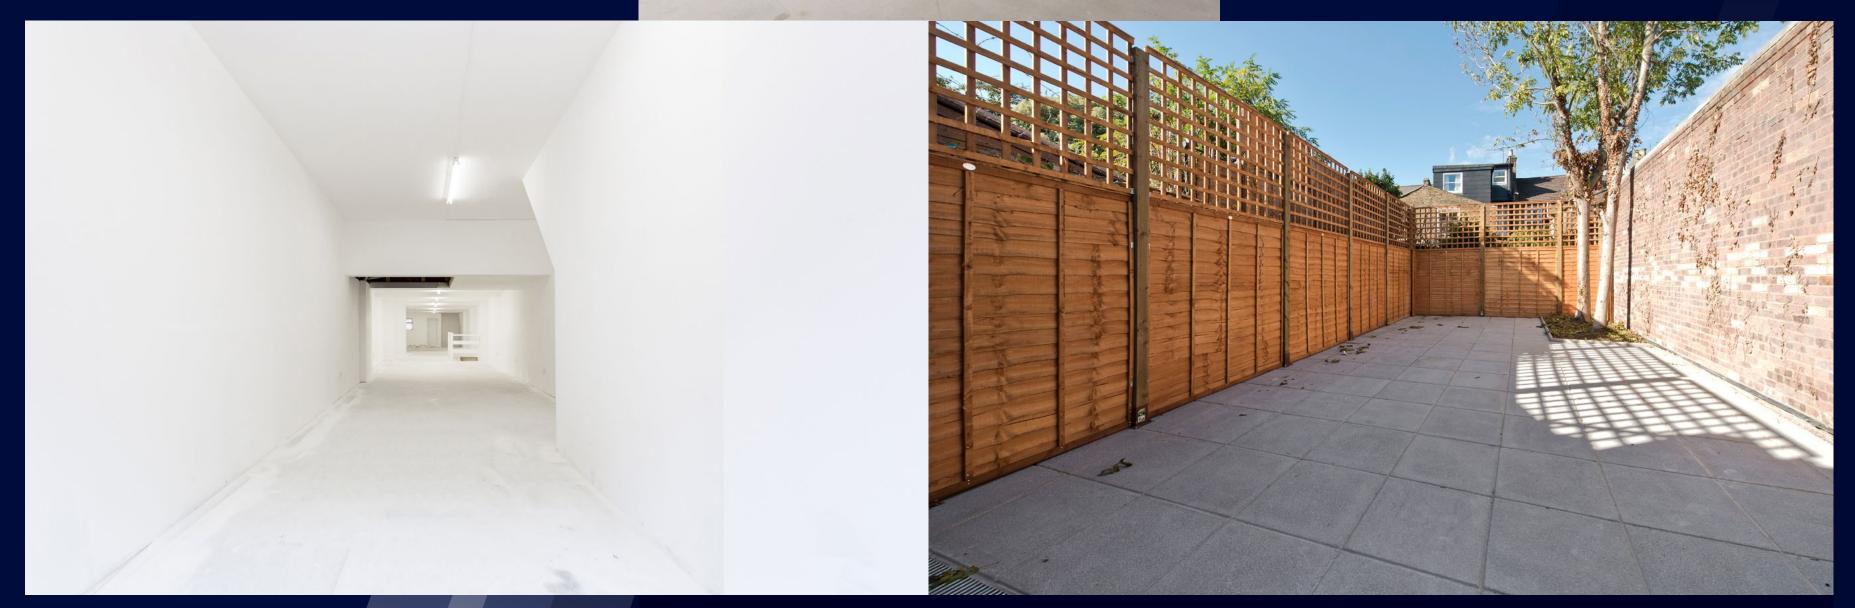

### ACCOMMODATION

The premises is arranged over ground floor and basement with a fantastic garden to the rear. The unit comprises the following approximate net internal floor areas over ground and basement:

| TOTAL:        | 2355 sq ft | 218.83 sq i |
|---------------|------------|-------------|
| Garden        | 561 sq ft  | 52.14 sq m  |
| Basement      | 888 sq ft  | 82.52 sq m  |
| Ground Floor: | 1467 sq ft | 136.31 sq m |