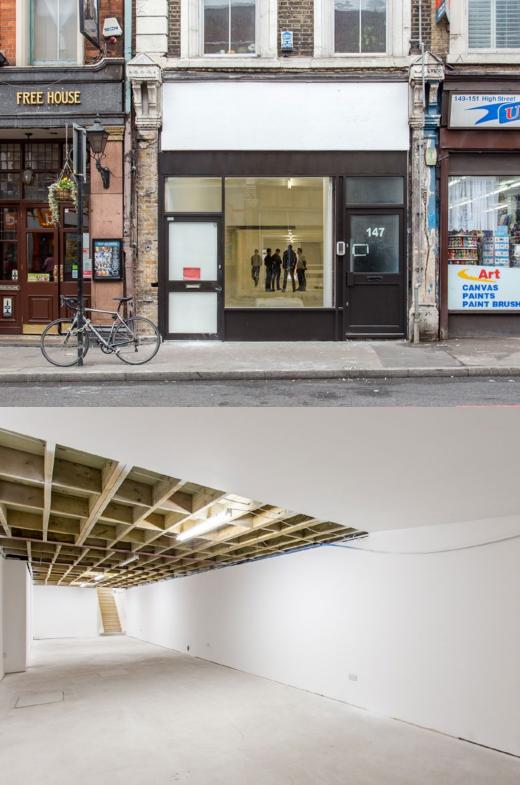

### LOCATION

The unit occupies a prominent position on Stoke Newington High Street with Dalston and Kingsland just a short walk away. Nearby occupiers include Stokey Bears, Costa Coffee, The Royal Bakery, Joseph's and Sports Direct.

### ACCOMMODATION

The premises is arranged over ground floor and basement with a fantastic garden to the rear. The unit comprises the following approximate net internal floor areas over ground and basement:

| TOTAL:        | 2355 sq ft | 218.83 sq i |
|---------------|------------|-------------|
| Garden        | 561 sq ft  | 52.14 sq m  |
| Basement      | 888 sq ft  | 82.52 sq m  |
| Ground Floor: | 1467 sq ft | 136.31 sq m |