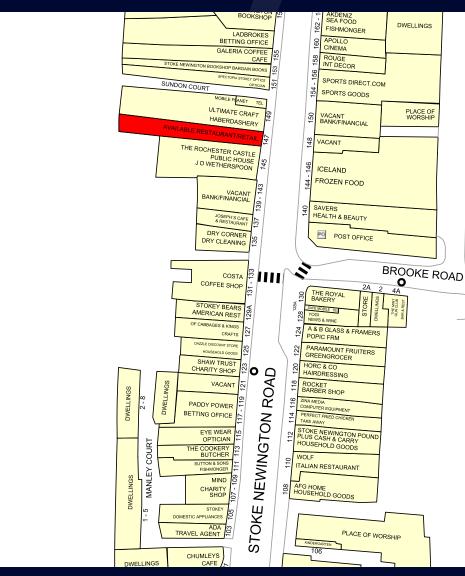

### LOCATION

The unit occupies a prominent position on Stoke Newington High Street with Dalston and Kingsland just a short walk away. Nearby occupiers include Stokey Bears, Costa Coffee, The Royal Bakery, Joseph's and Sports Direct.