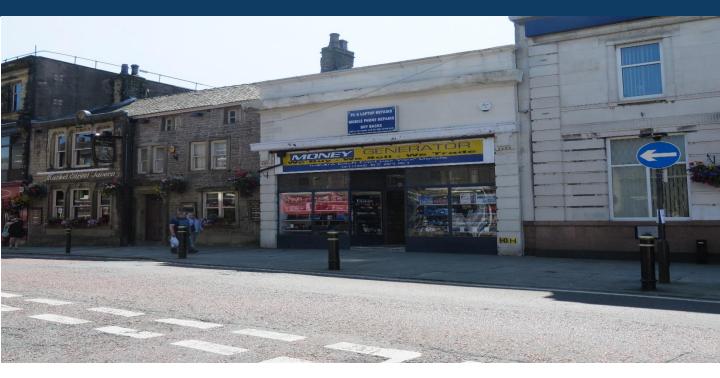

# **Retail Investment Opportunity**

4-6 Market Street, Colne BB8 9HR Size: 116.43 sq.m (1,253.2 sq. ft)

## LOCATION

The property is located on Market Street offering a prime retail location in the centre of Colne.

### DESCRIPTION

A two storey stone built property comprising of ground floor retail area with office and first floor open plan accommodation. The ground floor is currently used as a Cash Convertor retail outlet.