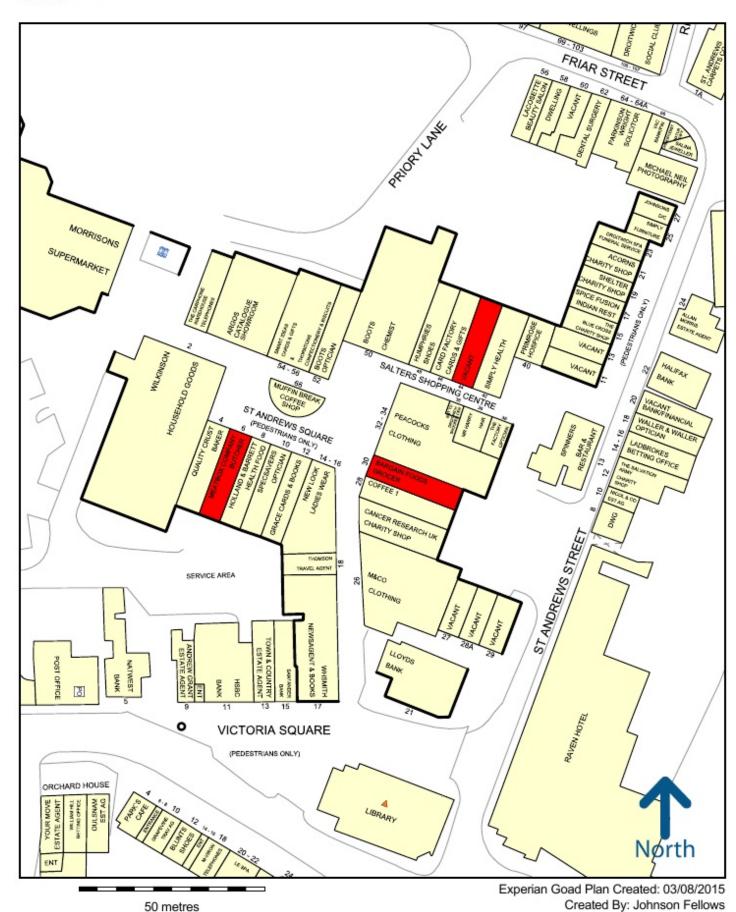

## ST ANDREWS SQUARE

| Unit | Floors                      | Size (sq ft)        | Quoting Rent | Service Charge<br>(2013/14) | Rateable<br>Value | Comments                   | EPC<br>Rating |
|------|-----------------------------|---------------------|--------------|-----------------------------|-------------------|----------------------------|---------------|
| 6    | GROUND<br>FIRST             | 1297<br>422         | ТВС          | ТВС                         | £32,000           | AVAILABLE<br>SUBJECT TO VP | ТВС           |
| 44   | GROUND<br>BASEMENT<br>FIRST | 1383<br>1320<br>413 | £25,000 PAX  | £6,485 PA                   | £26,250           | AVAILABLE                  | D98           |
| 30   | GROUND<br>FIRST             | 1,578<br>473        | £37,500 PAX  | £4,025.69 PA                | £35,000           | AVAILABLE<br>SUBJECT TO VP | ТВС           |

For more information on our products and services: www.experian.co.uk/goad | goad.sales@uk.experian.com | 0845 601 6011