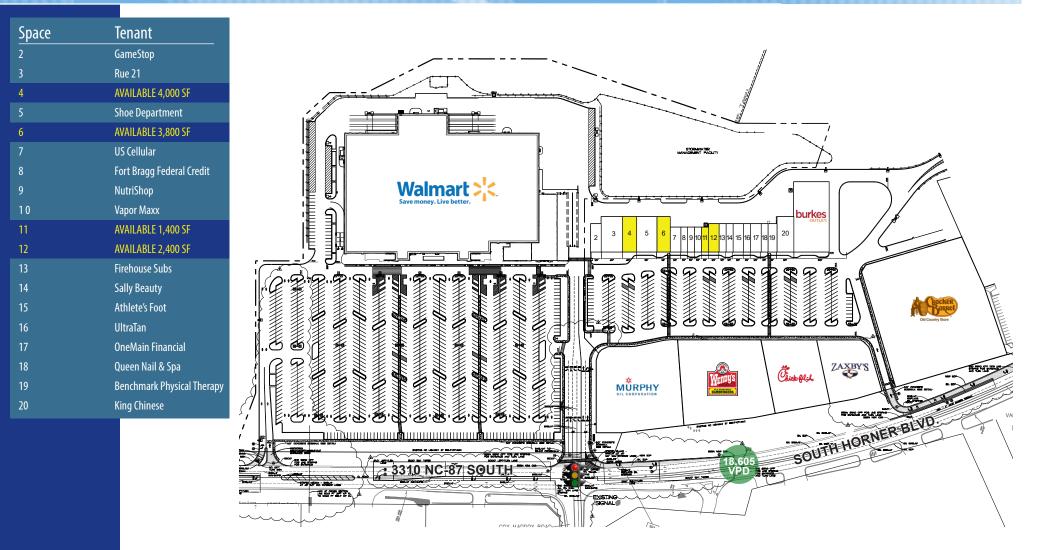

#### THE SHOPPING CENTER

| Walmart Supercenter                              | 196,021 SF |
|--------------------------------------------------|------------|
| Retail Shop Space                                | 50,300 SF  |
| <ul> <li>Trade Area Population</li> </ul>        | 93,849     |
| <ul> <li>Trade Area Households</li> </ul>        | 36,222     |
| <ul> <li>Trade Area Average HH Income</li> </ul> | 65,165     |
| <ul> <li>Traffic Count (NC-87)</li> </ul>        | 18,605 VPD |
| <ul> <li>Traffic Count (Wilson Road)</li> </ul>  | 8,847 VPD  |

# **SHOPPES AT SANFORD**, NC 27332

The information contained herein was obtained from sources believed reliable, however, WRS Inc. makes no guarantees, warranties, or representations as to the completeness or accuracy thereof. The presentation of this property is submitted subject to errors, omissions, change of tenants or conditions prior to sale or lease, or withdrawal without notice. WRS Inc. | 550 Long Point Road | Mount Pleasant, SC 29464 | main 843.654.7888 | fax 843.654.7889