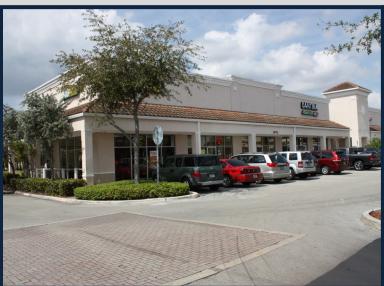

## **Bird Village Plaza**

14713 Bird Rd (SW 42nd St)

## **Highlights:**

- 2 Spaces Available: 800 SF
- Shadow Center to CVS Pharmacy
- High Exposure Signage Available Facing Bird Rd. (SW 42nd ST)
- Bird Village Plaza is a 21,000 SF Community Shopping Center located in the active West-Dade trade area
- Traffic Counts on Bird Rd x SW 147 Avenue exceed 47,000 cars per day