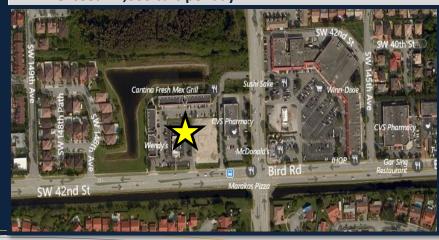

## **Bird Village Plaza**

14713 Bird Rd (SW 42nd St)

<u>Daily Traffic Count</u> SW 147th Ave x SW 42nd St 47,494