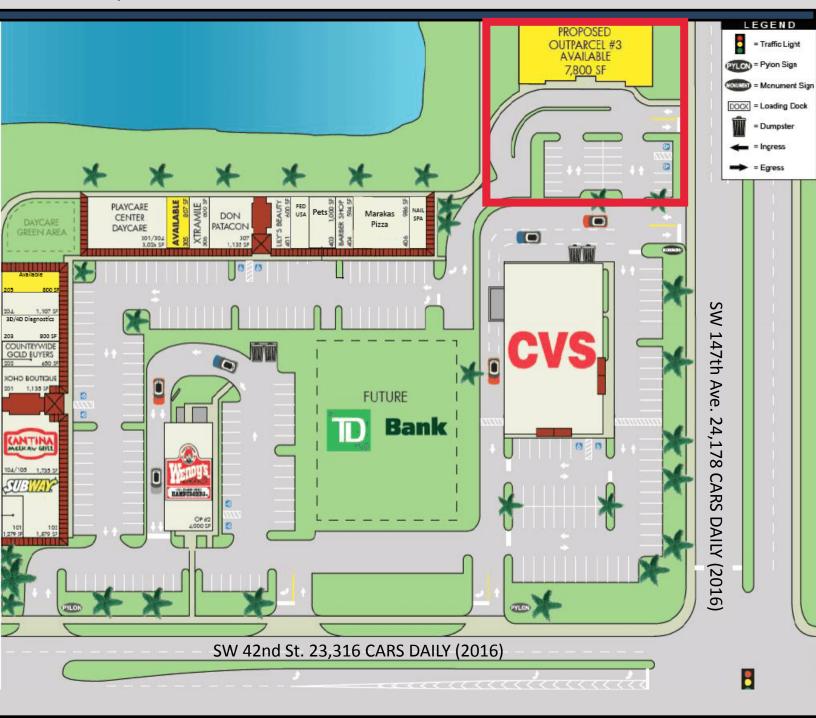

## **Highlights:**

- 2 Spaces Available: 800 SF
- Shadow Center to CVS Pharmacy
- High Exposure Signage Available Facing Bird Rd. (SW 42nd ST)
- Bird Village Plaza is a 21,000 SF Community Shopping Center located in the active West-Dade trade area
- Traffic Counts on Bird Rd x SW 147 Avenue exceed 47,000 cars per day