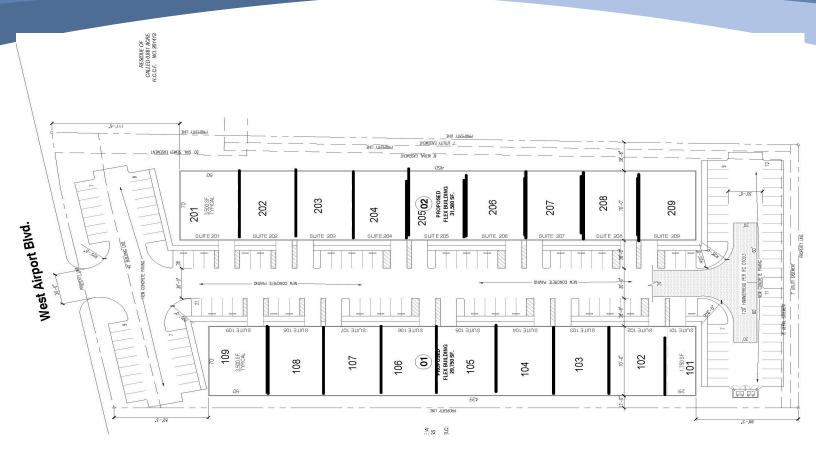

#### FLEX SPACE FOR SALE

AT SUGAR LAND BUSINESE PARK, TX In the heart of Sugar Land at the intersection of West Airport Byld and Dairy Ashford

# Buildings 1 and 2

Sizes: Units can be combined in multiples of 3,500 sqft, up to 31,500 sqft

## **Shell Building**

- 3,500 sqft end Unit \$510,000
- 3,500 sqft mid Unit \$500,000